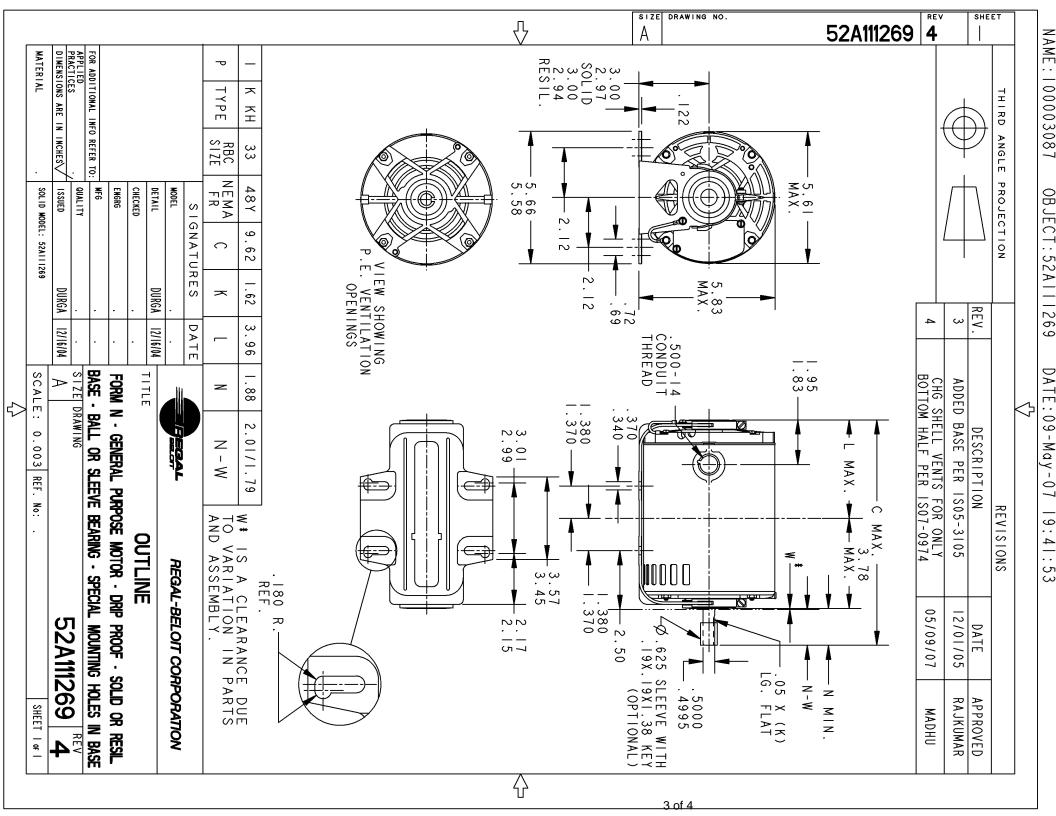

#### **Technical Specifications**

| Electrical Type   | Split Phase    | Starting Method       | Across The Line            |
|-------------------|----------------|-----------------------|----------------------------|
| Poles             | 4              | Rotation              | Selective Counterclockwise |
| Mounting          | Resilient Base | Motor Orientation     | Horizontal                 |
| Drive End Bearing | Ball           | Opp Drive End Bearing | Ball                       |
| Frame Material    | Rolled Steel   | Shaft Type            | Single Special Extension   |
| Overall Length    | 9.62 in        | Shaft Diameter        | 0.500 in                   |
| Shaft Extension   | 2.01 in        | Assembly/Box Mounting | F1 Only                    |
| Outline Drawing   | 52A111269P1    | Connection Diagram    | 52A105379AA                |