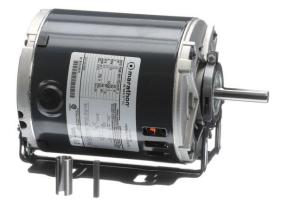

# Model No: 048S17D2107 Catalog No: B206 1/4,1725,DP,48Y,1/60/115 Fan and Blower

Regal and Marathon are trademarks of Regal Beloit Corporation or one of its affiliated companies. ©2018 Regal Beloit Corporation, All Rights Reserved. MC017097E

### Nameplate Specifications

| Output HP                  | 0.25 Hp    | Output KW              | 0.19 kW        |
|----------------------------|------------|------------------------|----------------|
| Frequency                  | 60 Hz      | Voltage                | 115 V          |
| Current                    | 5.0 A      | Speed                  | 1725 rpm       |
| Service Factor             | 1.35       | Phase                  | 1              |
| Efficiency                 | 58 %       | Duty                   | Continous      |
| Insulation Class           | В          | Design Code            | NO DESIGN CODE |
| KVA Code                   | Р          | Frame                  | 48Z            |
| Enclosure                  | Drip Proof | Overload Protector     | Automatic      |
| Ambient Temperature        | 40 °C      | Drive End Bearing Size | 6203           |
| Opp Drive End Bearing Size | 6203       | UL                     | Recognized     |
| CSA                        | Y          | CE                     | Y              |
| IP Code                    | 22         |                        |                |

#### **Technical Specifications**

| Electrical Type   | Split Phase    | Starting Method       | Across The Line            |
|-------------------|----------------|-----------------------|----------------------------|
| Poles             | 4              | Rotation              | Selective Counterclockwise |
| Mounting          | Resilient Base | Motor Orientation     | Horizontal                 |
| Drive End Bearing | Ball           | Opp Drive End Bearing | Ball                       |
| Frame Material    | Rolled Steel   | Shaft Type            | Single Special Extension   |
| Overall Length    | 9.62 in        | Shaft Diameter        | 0.500 in                   |
| Shaft Extension   | 2.01 in        | Assembly/Box Mounting | F1 Only                    |
| Outline Drawing   | 52A111269P1    | Connection Diagram    | 52A105379AA                |