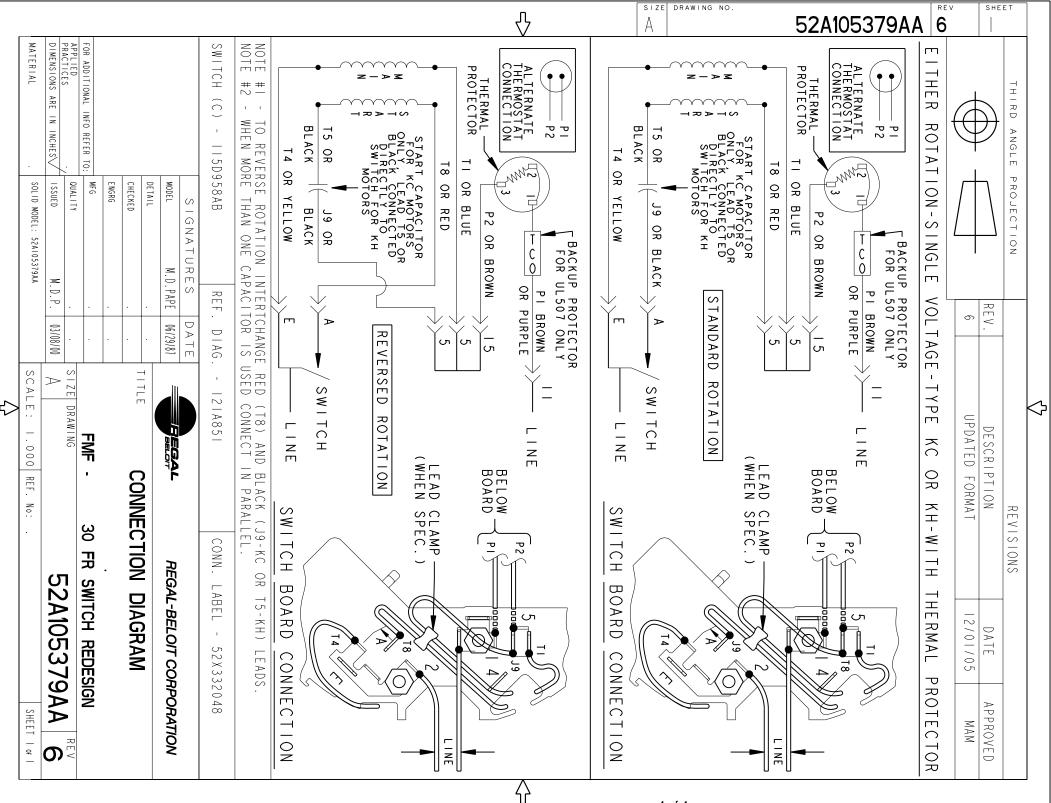

#### **Technical Specifications**

| Electrical Type   | Split Phase    | Starting Method       | Across The Line            |
|-------------------|----------------|-----------------------|----------------------------|
| Poles             | 4              | Rotation              | Selective Counterclockwise |
| Mounting          | Resilient Base | Motor Orientation     | Horizontal                 |
| Drive End Bearing | Ball           | Opp Drive End Bearing | Ball                       |
| Frame Material    | Rolled Steel   | Shaft Type            | Single Special Extension   |
| Overall Length    | 9.62 in        | Shaft Diameter        | 0.500 in                   |
| Shaft Extension   | 2.01 in        | Assembly/Box Mounting | F1 Only                    |
| Outline Drawing   | 52A111269P1    | Connection Diagram    | 52A105379AA                |