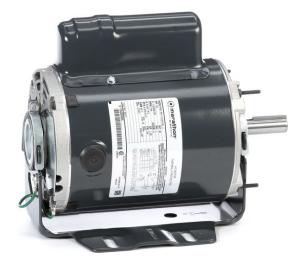

### Model No: 056C17D2072 Catalog No: B317 1/2,1725,DP,56,1/60/115/208-230 Open Drip Proof (ODP)

Regal and Marathon are trademarks of Regal Beloit Corporation or one of its affiliated companies. ©2018 Regal Beloit Corporation, All Rights Reserved. MC017097E

### Nameplate Specifications

| Output HP                  | 0.50 Нр       | Output KW              | 0.37 kW        |
|----------------------------|---------------|------------------------|----------------|
| Frequency                  | 60 Hz         | Voltage                | 115/208-230 V  |
| Current                    | 8.0/4.1-4.0 A | Speed                  | 1725 rpm       |
| Service Factor             | 1.25          | Phase                  | 1              |
| Efficiency                 | 66 %          | Duty                   | Continous      |
| Insulation Class           | В             | Design Code            | NO DESIGN CODE |
| KVA Code                   | н             | Frame                  | 56             |
| Enclosure                  | Drip Proof    | Overload Protector     | Automatic      |
| Ambient Temperature        | 40 °C         | Drive End Bearing Size | 6203           |
| Opp Drive End Bearing Size | 6203          | UL                     | Recognized     |
| CSA                        | Y             | CE                     | Ν              |
|                            |               |                        |                |

#### **Technical Specifications**

| Electrical Type   | Capacitor Start Induction Run          | Starting Method       | Across The Line            |
|-------------------|----------------------------------------|-----------------------|----------------------------|
| Poles             | 4                                      | Rotation              | Selective Counterclockwise |
| Mounting          | <b>Resilient Base - Extended Studs</b> | Motor Orientation     | Horizontal                 |
| Drive End Bearing | Ball                                   | Opp Drive End Bearing | Ball                       |
| Frame Material    | Rolled Steel                           | Shaft Type            | т                          |
| Overall Length    | 10.32 in                               | Shaft Diameter        | 0.625 in                   |
| Shaft Extension   | 1.88 in                                | Assembly/Box Mounting | F1 Only                    |
| Outline Drawing   | 52A111270P1                            | Connection Diagram    | 52A105383AA                |
|                   |                                        |                       |                            |