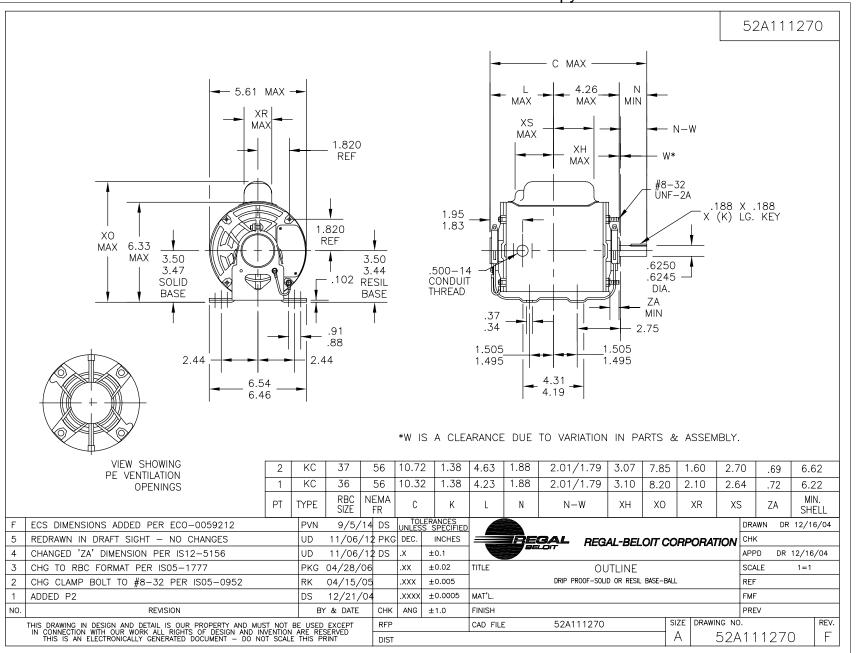

#### **Technical Specifications**

| Electrical Type   | Capacitor Start Induction Run          | Starting Method       | Across The Line            |
|-------------------|----------------------------------------|-----------------------|----------------------------|
| Poles             | 4                                      | Rotation              | Selective Counterclockwise |
| Mounting          | <b>Resilient Base - Extended Studs</b> | Motor Orientation     | Horizontal                 |
| Drive End Bearing | Ball                                   | Opp Drive End Bearing | Ball                       |
| Frame Material    | Rolled Steel                           | Shaft Type            | т                          |
| Overall Length    | 10.32 in                               | Shaft Diameter        | 0.625 in                   |
| Shaft Extension   | 1.88 in                                | Assembly/Box Mounting | F1 Only                    |
| Outline Drawing   | 52A111270P1                            | Connection Diagram    | 52A105383AA                |
|                   |                                        |                       |                            |