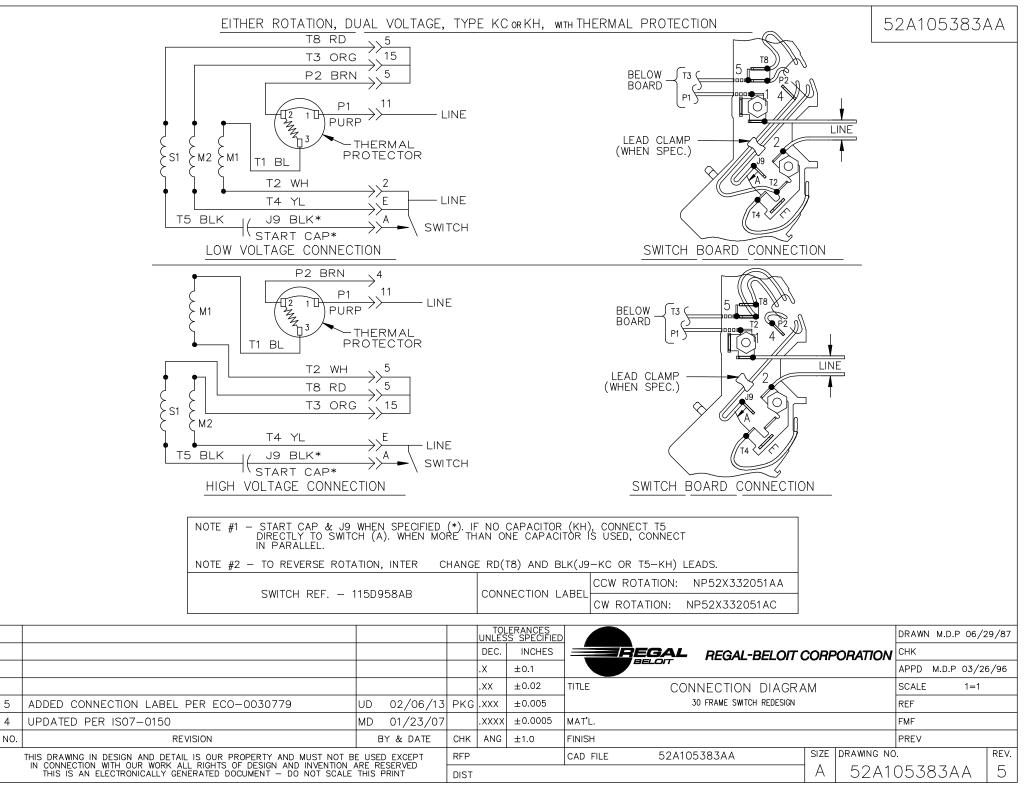

#### **Technical Specifications**

| Electrical Type   | Capacitor Start Induction Run          | Starting Method       | Across The Line            |
|-------------------|----------------------------------------|-----------------------|----------------------------|
| Poles             | 4                                      | Rotation              | Selective Counterclockwise |
| Mounting          | <b>Resilient Base - Extended Studs</b> | Motor Orientation     | Horizontal                 |
| Drive End Bearing | Ball                                   | Opp Drive End Bearing | Ball                       |
| Frame Material    | Rolled Steel                           | Shaft Type            | т                          |
| Overall Length    | 10.32 in                               | Shaft Diameter        | 0.625 in                   |
| Shaft Extension   | 1.88 in                                | Assembly/Box Mounting | F1 Only                    |
| Outline Drawing   | 52A111270P1                            | Connection Diagram    | 52A105383AA                |
|                   |                                        |                       |                            |