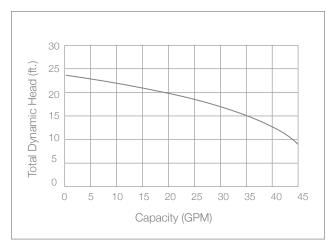

o 24'                                     |
| Electrical Data                   | 115 V, 1 Ø, 4 FLA, 60 Hz                      |
| Motor Data                        | 1/3 HP, 3450 RPM                              |
| Recommended<br>Minimum Basin Size | 18" x 24"                                     |
| Manual Operation                  | M: Manual                                     |
| Materials of Construction         | Cast iron & engineered thermoplastic          |
| Power Cord                        | 10' Standard                                  |
| Discharge                         | 1½" NPT                                       |
| Solids                            | 1/2"                                          |

#### WC33 Sump Pump Dimensions



#### WC33 Sump Pump Performance



#### Features

- Carbon ceramic mechanical seal
- Oil-filled high efficiency PSC motor that uses half the AC power of most 1/3 HP pumps
- lon® digital level control sensors have no moving parts (standard)
- 3 year warranty