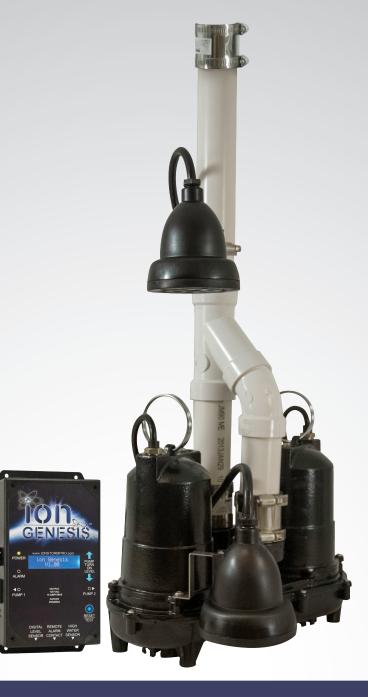

## Power Pac System For Sumps

- (2) 1/3 HP pumps with PSC motor
- Recommended minimum basin size: 18 x 24"
- Includes Ion Genesis® controller, 11/2" check valve Factory built; easy and quick to install and 11/2" Sch. 40 PVC piping
- Every cycle alternates to the other pump
- Low amp draw pumps 4 amps
- Each pump rated up to 2700 GPH
- Built-in alarm system
- 3 year warranty

### System Specifications

| Typical Applications              | Basement sump Dewatering Septic tank effluent |
|-----------------------------------|-----------------------------------------------|
| Maximum Capacity                  | Up to 45 GPM                                  |
| Maximum Head                      | Up to 24'                                     |
| Electrical Data                   | 115 V, 1 Ø, 4 FLA, 60 Hz                      |
| Motor Data                        | 1/3 HP, 3450 RPM                              |
| Recommended<br>Minimum Basin Size | 18" x 24"                                     |
| Manual Operation                  | M: Manual                                     |
| Materials of Construction         | Cast iron & engineered thermoplastic          |
| Power Cord                        | 10' Standard                                  |
| Discharge                         | 1½" NPT                                       |
| Solids                            | 1/2"                                          |