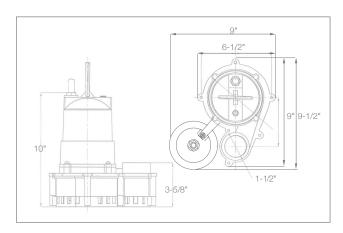

um Head                      | Up to 24'                                     |
| Electrical Data                   | 115 V, 1 Ø, 4 FLA, 60 Hz                      |
| Motor Data                        | 1/3 HP, 3450 RPM                              |
| Recommended<br>Minimum Basin Size | 18" x 24"                                     |
| Manual Operation                  | M: Manual                                     |
| Materials of Construction         | Cast iron & engineered thermoplastic          |
| Power Cord                        | 10' Standard                                  |
| Discharge                         | 1½" NPT                                       |
| Solids                            | 1/2"                                          |

#### WC33 Sump Pump Dimensions



#### WC33 Sump Pump Performance



#### Features

- Carbon ceramic mechanical seal
- Oil-filled high efficiency PSC motor that uses half the AC power of most 1/3 HP pumps
- lon® digital level control sensors have no moving parts (standard)
- 3 year warranty