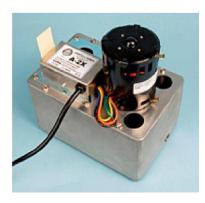

## A2-230

- General Purpose Pumps
- Cast Aluminum Reservoir
- 20 Foot Head Max
- Snap action switch
- 3000 rpm motor with stainless steel shaft and thermal overload protection.

## **SPECIFICATIONS**

| Model                       | A2-230        |
|-----------------------------|---------------|
| Voltage                     | 230 V         |
| Inlet (ID)                  | 1 3/8 inches  |
| Outlet Size                 | 3/8 inches    |
| Outlet Connection Type      | FNPT          |
| Motor Power at 3000 rpm     | 1/10 hp       |
| Motor Speed                 | 3000 rpm      |
| Cord and Plug               | 6 ft          |
| Auxiliary Switch            | No            |
| 20' Tubing                  | No            |
| Unit Dimensions (W x D x H) | 6" x 9" x 10" |
| Width                       | 6 inches      |
| Depth                       | 9 inches      |
| Height                      | 10 inches     |
| Flow Rate at Lift of 6'     | 185 gal/h     |
| Flow Rate at Lift of 12'    | 139 gal/h     |
| Flow Rate at Lift of 18'    | 79 gal/h      |

| Flow Rate at Lift of 20' | 51 gal/h |
|--------------------------|----------|
| Weight                   | 12 lb    |
| Reservoir                | 1 gal    |
| Shut off                 | 22 ft    |
| Head Size                | 22 ft    |
| Max. Temperature         | 150 °F   |
| Mast. Ctn.               | 4 pcs.   |