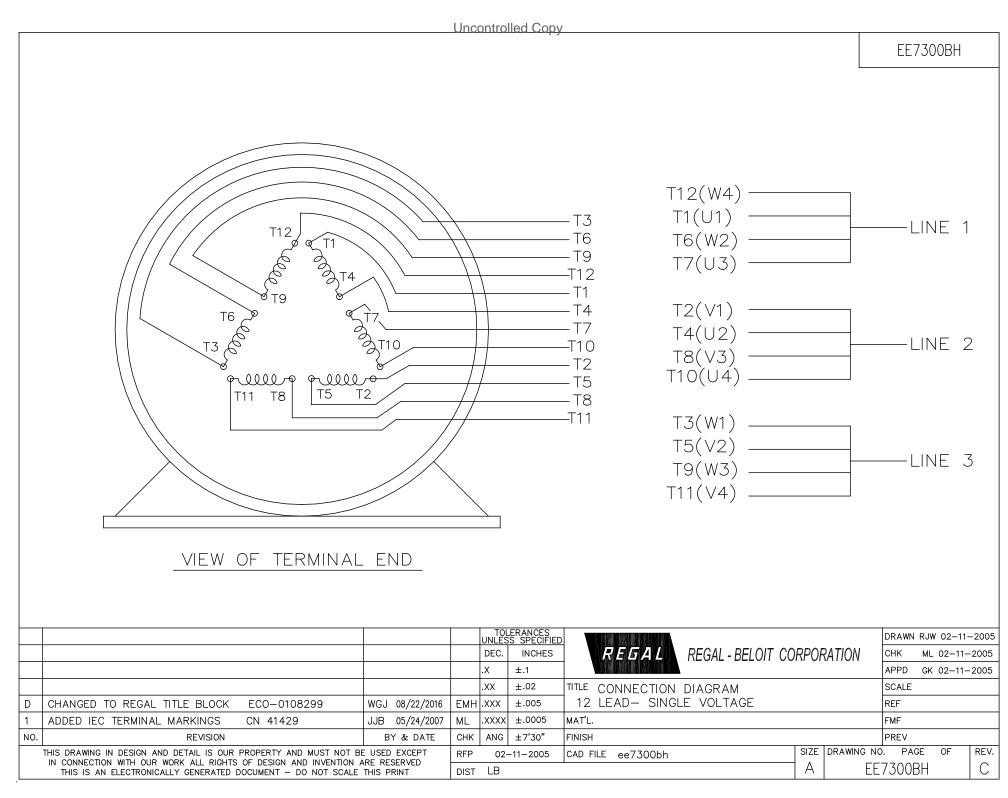

## **Technical Specifications**

| Electrical Type       | Squirrel Cage Induction Run | Starting Method       | Part Wdg Start & Wye Start Delta Run |
|-----------------------|-----------------------------|-----------------------|--------------------------------------|
| Poles                 | 2                           | Rotation              | Reversible                           |
| Mounting              | Rigid base                  | Motor Orientation     | HORIZONTAL                           |
| Drive End Bearing     | BALL                        | Opp Drive End Bearing | BALL                                 |
| Frame Material        | Rolled Steel                | Shaft Type            | Т                                    |
| Overall Length        | 24.22 in                    | Frame Length          | 12.20 in                             |
| Shaft Diameter        | 1.625 in                    | Shaft Extension       | 4.00 in                              |
| Assembly/Box Mounting | F1/F2 CAPABLE               |                       |                                      |
| Outline Drawing       | SS620685-256T               | Connection Diagram    | EE7300BH                             |
|                       |                             |                       |                                      |