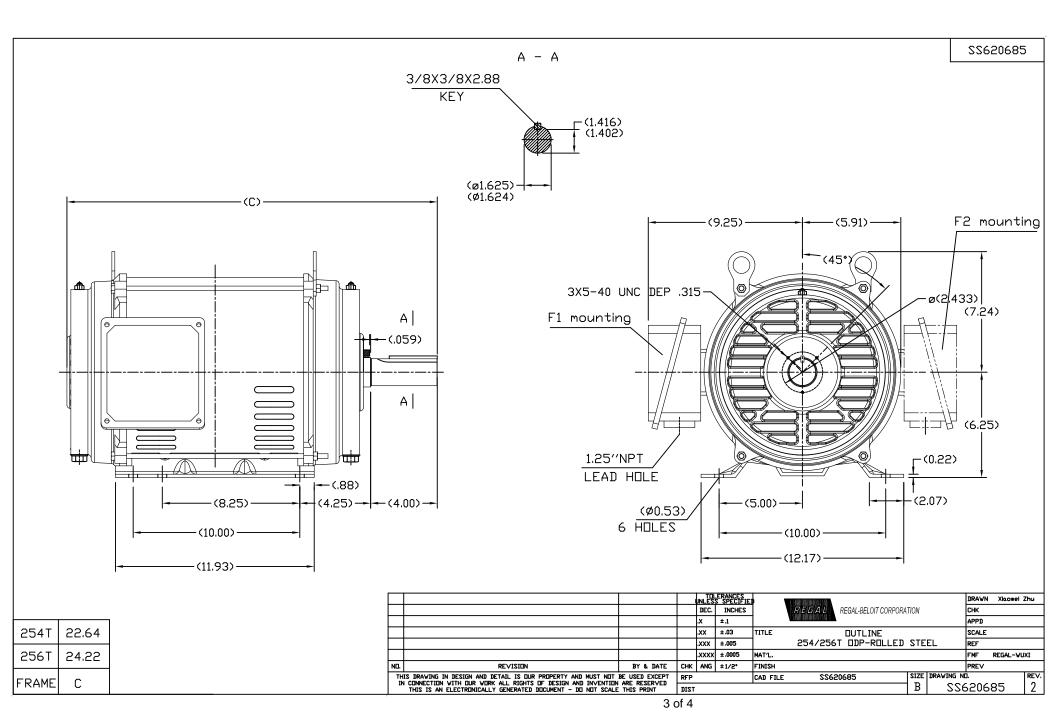

## **Technical Specifications**

| Electrical Type       | Squirrel Cage Induction Run | Starting Method       | Part Wdg Start & Wye Start Delta Run |
|-----------------------|-----------------------------|-----------------------|--------------------------------------|
| Poles                 | 2                           | Rotation              | Reversible                           |
| Mounting              | Rigid base                  | Motor Orientation     | HORIZONTAL                           |
| Drive End Bearing     | BALL                        | Opp Drive End Bearing | BALL                                 |
| Frame Material        | Rolled Steel                | Shaft Type            | Т                                    |
| Overall Length        | 24.22 in                    | Frame Length          | 12.20 in                             |
| Shaft Diameter        | 1.625 in                    | Shaft Extension       | 4.00 in                              |
| Assembly/Box Mounting | F1/F2 CAPABLE               |                       |                                      |
| Outline Drawing       | SS620685-256T               | Connection Diagram    | EE7300BH                             |
|                       |                             |                       |                                      |