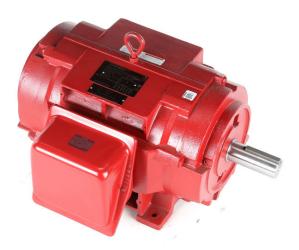

## PRODUCT INFORMATION PACKET

Model No: 256TTDBD4008 Catalog No: U1100 25,3600,DP,256T,3/60/575 Fire Pump

Regal and Marathon are trademarks of Regal Beloit Corporation or one of its affiliated companies.

## **Nameplate Specifications**

| Output HP                  | 25 Hp      | Output KW              | 18.7 kW    |
|----------------------------|------------|------------------------|------------|
| Frequency                  | 60 Hz      | Voltage                | 575 V      |
| Current                    | 23.2 A     | Speed                  | 3545 rpm   |
| Service Factor             | 1.15       | Phase                  | 3          |
| Efficiency                 | 91 %       | Duty                   | Continuous |
| Insulation Class           | F          | Design Code            | В          |
| KVA Code                   | F          | Frame                  | 256T       |
| Enclosure                  | Drip Proof | Overload Protector     | No         |
| Ambient Temperature        | 50 °C      | Drive End Bearing Size | 6209       |
| Opp Drive End Bearing Size | 6208       | UL                     | No         |
| CSA                        | Υ          | CE                     | Υ          |
| IP Code                    | 23         |                        |            |