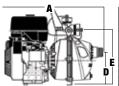

#### **DIMENSIONS & WEIGHT**

- A 25"
- B 19.5"
- C 18.5"
- D 7.9"
- E 13"
- Approx. 80 lbs. (36 kg)