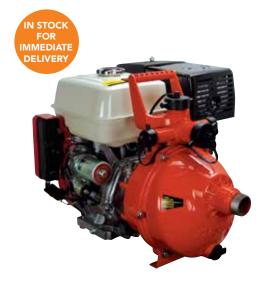

### **ENGINE**

• 10 HP Briggs & Stratton OHV Vanguard with electric start and recoil rope start

#### STANDARD FEATURES

- Marine-grade aluminum casing
- 3-way discharge port with  $1 1^{1}/_{2}$ " NPTM, 2 1" NPTM
- 1<sup>1</sup>/<sub>2</sub>" NPTM suction
- Zinc-plated casing bolts
- Mechanical shaft seal
- Nitrile rubber seal and casing "O" rings
- Self-priming up to 19'
- Easy installation
- Compact and lightweight
- High pumping efficiency
- Low oil protection