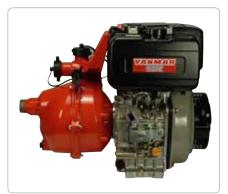

## AK313: 10 HP YANMAR DIESEL

The Darley Davey pumps, also known as the "affordable portables," are the most economical choice in portable, high-efficiency pumps. Their compact design makes them ideal for a variety of applications such as firefighting, tank filling and water transfers.