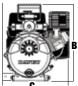

#### **DIMENSIONS & WEIGHT**

- A 25"
- B 19.5"
- C 18.5"
- D 7.9"
- E 13"
- Approx. 80 lbs. (36 kg)