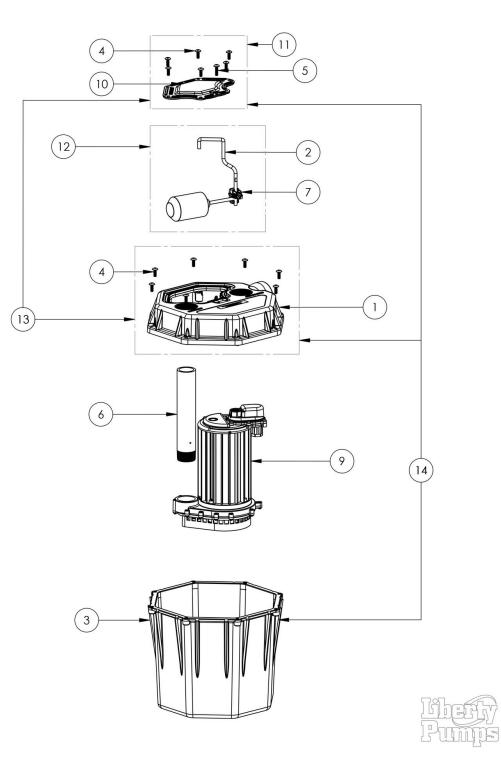

## 405HV (B51)

## <u>405HV (B51)</u>

405HV

| #  | PART #  | DESCRIPTION                                      | QTY | Note |
|----|---------|--------------------------------------------------|-----|------|
| 1  | 53230BG | 405 COVER                                        | 1   |      |
| 2  | 5360000 | 404/405 QUICK TREE FLOAT ROD                     | 1   |      |
| 3  | K001157 | 405 TANK                                         | 1   |      |
| 4  | 8156000 | TRUSS HD, 1/4-20X3/4 18-8 SCREW                  | 14  |      |
| 5  | 8157000 | TRUSS HD 1/4-20 X 1 18-8 SCREW                   | 1   |      |
| 6  | 40500B0 | PIPE NIPPLE, PVC SCH 80 x 9 5/8 IN LG, TOE       | 1   |      |
| 7  | 5045000 | FLOAT SUPPORT CLAMP 10-24                        | 1   |      |
| 9  | 405HVP  | PUMP                                             | 1   | [1]  |
| 10 | 532400B | ACCESS COVER                                     | 1   | [2]  |
| 11 | K001151 | ACCESS COVER KIT, INCLUDES HARDWARE              | 1   |      |
| 12 | K001161 | SWITCH TREE KIT                                  | 1   |      |
| 13 | K001156 | COVER KIT, INCLUDES ACCESS COVER AND<br>HARDWARE | 1   |      |
| 14 | K001189 | TANK, COVER, ACCESS COVER AND HARDWARE           | 1   |      |