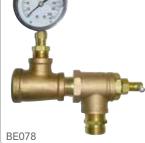

#### **OPTIONS**

- AK310: Pump roll cage with battery tray
- BE078: Automatic pressure relief valve kit