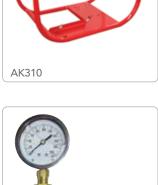

#### **OPTIONS**

- AK310: Pump roll cage with battery tray
- BE078: Automatic pressure relief valve kit