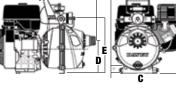

GX390: 13 HP Honda

**DIMENSIONS & WEIGHT** 

ENGINE

- A 22.4"
- B 17.5"
- C 17.9"
- D 7.5"
- E 12.6"
- Approx: 92 lbs. (42 kg)

- 3-way discharge port with 1  $1^{1}/_{2}$ " NPTM, 2 1" NPTM
- $1^{1}/_{2}$ " NPTM suction
- Zinc-plated casing bolts
- Mechanical shaft seal
- Nitrile rubber seal and casing "O" rings
- Self-priming up to 19' •
- Easy installation ٠
- Compact and lightweight
- High pumping efficiency ٠
- Low oil protection •