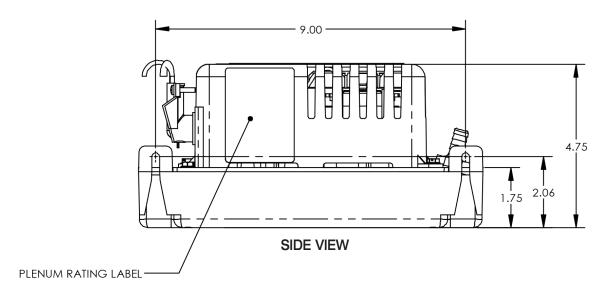

## **FEATURES:**

- Two inlet sizes 1" and 1-3/4"
- Auxiliary safety switch
- **♦ 18ft maximum lift**
- Built in check valve
- 1 year warranty

DATA SHEET

NOW!

Plenum Rated

| Model      | Part No. | Voltage | Lift / Feet   | 6'    | 12'    | 18'  | Max Lift | Dimensions |        |        |        |
|------------|----------|---------|---------------|-------|--------|------|----------|------------|--------|--------|--------|
|            |          |         |               |       |        |      |          | Width      | Length | Height | Weight |
| KL-1DG-115 | 801030   | 115     | Gallons / hr  | 55    | 38     |      |          |            |        |        |        |
| KL-1DG-230 | 801049   | 230     | Lift / Meters | 1.83m | 3.66m  | 5.49 | 18'      | 5.5"       | 10"    | 4.75"  | 5lb    |
| KL-1DG-277 | 801053   | 277     | Liters / hr   | 208.2 | 143.85 |      |          |            |        |        |        |