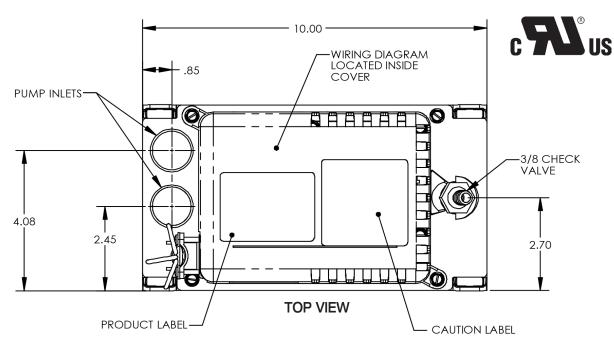

## **FEATURES:**

- Two inlet sizes 1" and 1-3/4"
- Auxiliary safety switch
- **♦ 18ft maximum lift**
- Built in check valve
- 1 year warranty

DATA SHEET

NOW!

Plenum Rated

| Model      | Part No. | Voltage | Lift / Feet   | 6'    | 12'    | 18'  | Max Lift | Dimensions |        |        |        |
|------------|----------|---------|---------------|-------|--------|------|----------|------------|--------|--------|--------|
|            |          |         |               |       |        |      |          | Width      | Length | Height | Weight |
| KL-1DG-115 | 801030   | 115     | Gallons / hr  | 55    | 38     |      |          |            |        |        |        |
| KL-1DG-230 | 801049   | 230     | Lift / Meters | 1.83m | 3.66m  | 5.49 | 18'      | 5.5"       | 10"    | 4.75"  | 5lb    |
| KL-1DG-277 | 801053   | 277     | Liters / hr   | 208.2 | 143.85 |      |          |            |        |        |        |