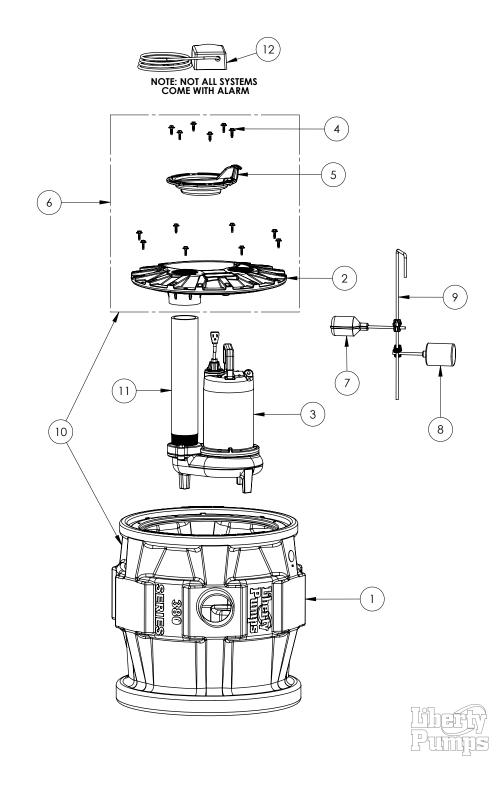

## P383LE72 (B10)

|             | #                                               | PA                                                                                                          | RT #              | DESCRIPTION                                               | QTY | Note |
|-------------|-------------------------------------------------|-------------------------------------------------------------------------------------------------------------|-------------------|-----------------------------------------------------------|-----|------|
|             | 1                                               | K0                                                                                                          | 01110             | PRO380 SERIES 24" BASIN                                   | 1   |      |
|             | 2                                               | 503                                                                                                         | 350A0             | 3X3 COVER, 8 BOLTS, FOR PVC PIPE                          | 1   |      |
|             | 3                                               | LE                                                                                                          | 72M3              | 3/4 HP SEWAGE PUMP 208-230V, 10' POWER CORD               | 1   |      |
|             | 4                                               | K0                                                                                                          | 01162             | COVER HARDWARE, WASHER HEAD HEX SCREWS 14 INCLUDED IN KIT | 1   |      |
|             | 5                                               | K0                                                                                                          | 01233             | INSPECTION COVER, INCLUDES MOUNTING SCREWS (6)            | 1   |      |
|             | 6                                               | K0                                                                                                          | 01102             | 3X3 COVER ASSEMBLY                                        | 1   |      |
|             | 7                                               | Pro<br>(B1                                                                                                  |                   | REPLACEMENT SWITCH BASED ON SYSTEM LABEL                  | 1   | [1]  |
|             | 8                                               | K0                                                                                                          | 01019             | 61140A0 PUMP SWITCH, 10' 230V, INCLUDES MOUNTING HARDWARE | 1   |      |
|             | 9                                               | K0                                                                                                          | 01123             | QUICKTREE KIT, ROD & CLAMPS ONLY                          | 1   |      |
|             | 10                                              | K0                                                                                                          | 01130             | P383 TANK AND 3 COVER ASSEMBLY                            | 1   |      |
|             | 11                                              | 406                                                                                                         | 660B0             | 3" SCH80 PVC PIPE FOR 24" TANK, 17-1/8" LONG              | 1   |      |
|             | 12                                              | -                                                                                                           | E NOTE FOR<br>ARM | ALARM ONLY                                                |     | [2]  |
|             | 13                                              | K0                                                                                                          | 01019             | 61140A0 PUMP SWITCH, 10' 230V, INCLUDES MOUNTING HARDWARE | 1   |      |
|             | 14                                              | K0                                                                                                          | 01431             | 61140B0 PUMP SWITCH, 25' 230V                             | 1   |      |
|             | 15                                              | K0                                                                                                          | 01134             | FLOAT SWITCH, 20FT CORD, INCLUDES 1 SWITCH PER KIT        | 1   |      |
|             | 16                                              | K0                                                                                                          | 01415             | 60050D0 SWITCH, 10' PILOT DUTY PIGTAIL                    | 1   |      |
| PART NOTES: |                                                 |                                                                                                             |                   |                                                           |     |      |
|             | [1]                                             | -                                                                                                           | **NOTE**          |                                                           |     |      |
|             |                                                 |                                                                                                             | ALARM SWITCH KI   | ſS                                                        |     |      |
|             |                                                 | For /A2 Suffix of model number use Part No. K001134<br>For /A21 Suffix of model number use Part No. K001415 |                   |                                                           |     |      |
|             |                                                 |                                                                                                             |                   | odel number use Part No. K001415                          |     |      |
|             | For /A2W Suffix of me<br>[2] - ALARM PRO SERIES |                                                                                                             |                   | odel number use Part No. K001134<br>S                     |     |      |
|             |                                                 |                                                                                                             | FORA2 SUFFIX OF   | MODEL                                                     |     |      |
|             |                                                 |                                                                                                             | NUMBER: USE PAR   | T NO 6225000                                              |     |      |
|             |                                                 |                                                                                                             | FORA2W SUFFIX O   | F MODEL                                                   |     |      |
|             |                                                 |                                                                                                             | NUMBER: USE PAR   | T NO 6226000                                              |     |      |
|             |                                                 |                                                                                                             | FORA21 SUFFIX OF  | MODE                                                      |     |      |
|             |                                                 |                                                                                                             | NUMBER: USE PAR   | T NO 6242000                                              |     |      |