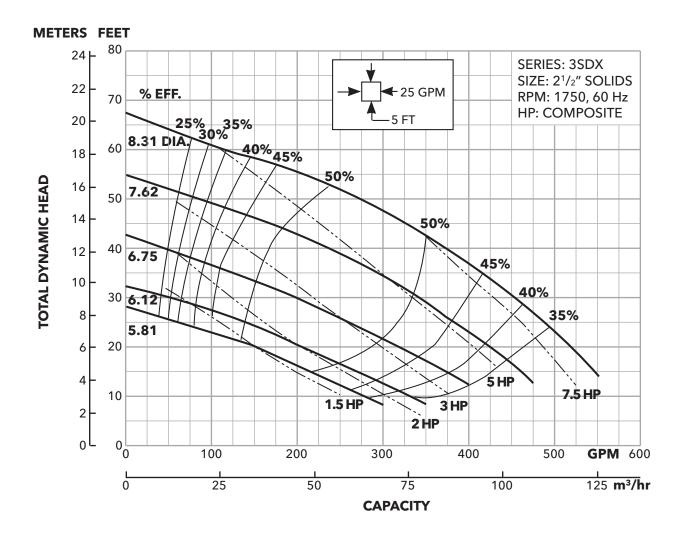

## 35DX Explosion Proof Submersible Sewage Pumps

| Impeller Diameter | Impeller Code | Minimum HP Required at 1.15 SF | HP Code | Pump Model |
|-------------------|---------------|--------------------------------|---------|------------|
| 5.81"             | K             | 11/2                           | F       | 3SDX_F_K_  |
| 6.12"             | J             | 2                              | G       | 3SDX_G_J_  |
| 6.75"             | Н             | 3                              | Н       | 3SDX_H_H_  |
| 7.62"             | G             | 5                              | J       | 3SDX_J_G_  |
| 8.31"             | F             | 71/2                           | K       | 3SDX_K_F_  |