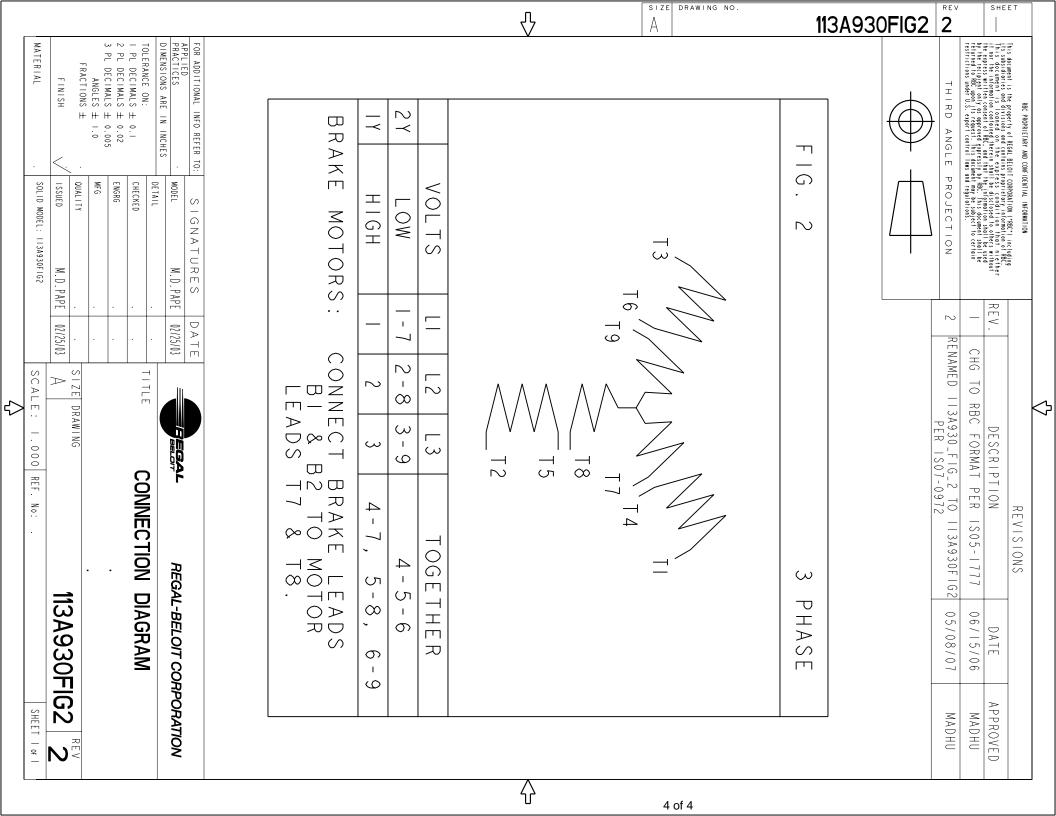

## **Technical Specifications**

| Electrical Type   | Three Phase  | Starting Method       | N/R                        |
|-------------------|--------------|-----------------------|----------------------------|
| Poles             | 2            | Rotation              | Counterclockwise/Clockwise |
| Mounting          | Rigid Base   | Motor Orientation     | ANY                        |
| Drive End Bearing | BALL         | Opp Drive End Bearing | BALL                       |
| Frame Material    | Rolled Steel | Overall Length        | 12.36 in                   |
| Frame Length      | 7.22 in      | Shaft Diameter        | 0.63 in                    |
| Shaft Extension   | 1.88 in      |                       |                            |
| Outline Drawing   | 52A102069P6  | Connection Diagram    | 113A930FIG2                |