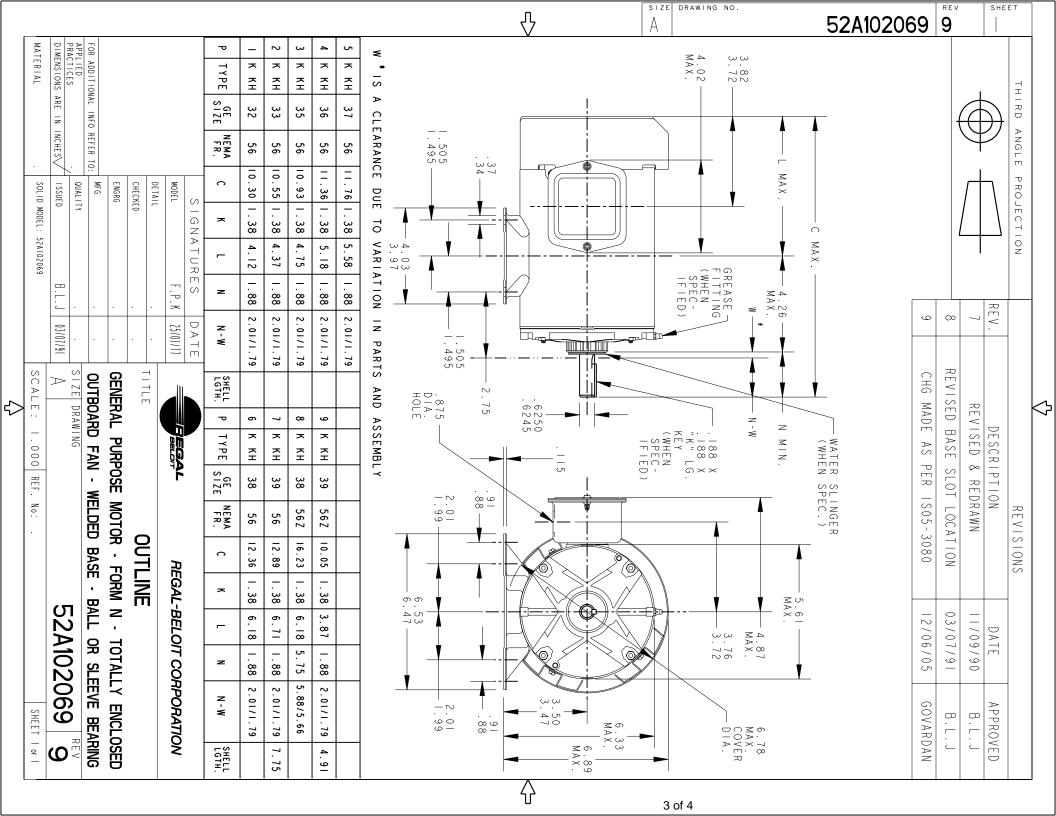

## **Technical Specifications**

| Electrical Type   | Three Phase  | Starting Method       | N/R                        |
|-------------------|--------------|-----------------------|----------------------------|
| Poles             | 2            | Rotation              | Counterclockwise/Clockwise |
| Mounting          | Rigid Base   | Motor Orientation     | ANY                        |
| Drive End Bearing | BALL         | Opp Drive End Bearing | BALL                       |
| Frame Material    | Rolled Steel | Overall Length        | 12.36 in                   |
| Frame Length      | 7.22 in      | Shaft Diameter        | 0.63 in                    |
| Shaft Extension   | 1.88 in      |                       |                            |
| Outline Drawing   | 52A102069P6  | Connection Diagram    | 113A930FIG2                |