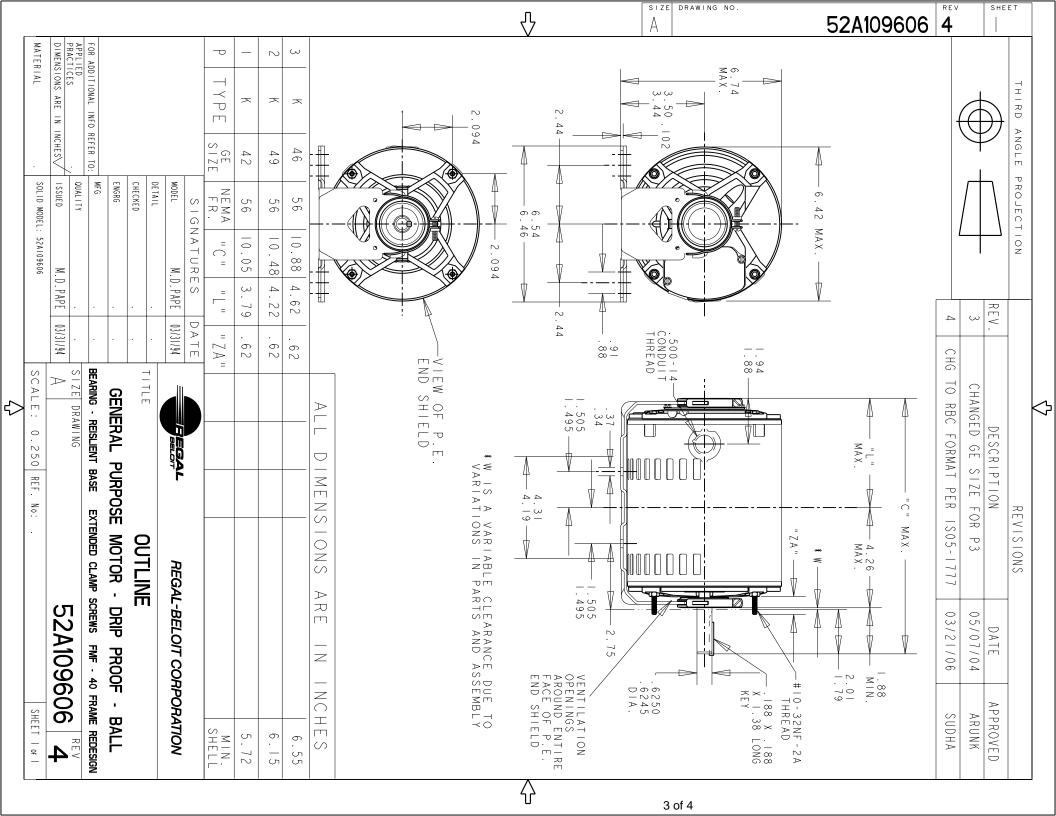

## **Technical Specifications**

| Electrical Type   | Three Phase    | Starting Method       | N/R                        |
|-------------------|----------------|-----------------------|----------------------------|
| Poles             | 4              | Rotation              | Counterclockwise/Clockwise |
| Mounting          | Resilient Base | Motor Orientation     | ANY                        |
| Drive End Bearing | BALL           | Opp Drive End Bearing | BALL                       |
| Frame Material    | Rolled Steel   | Overall Length        | 10.05 in                   |
| Frame Length      | 5.72 in        | Shaft Diameter        | 0.63 in                    |
| Shaft Extension   | 1.88 in        | Thru-bolts Extension  | 0                          |
| Outline Drawing   | 52A109606P1    | Connection Diagram    | 113A930FIG2                |