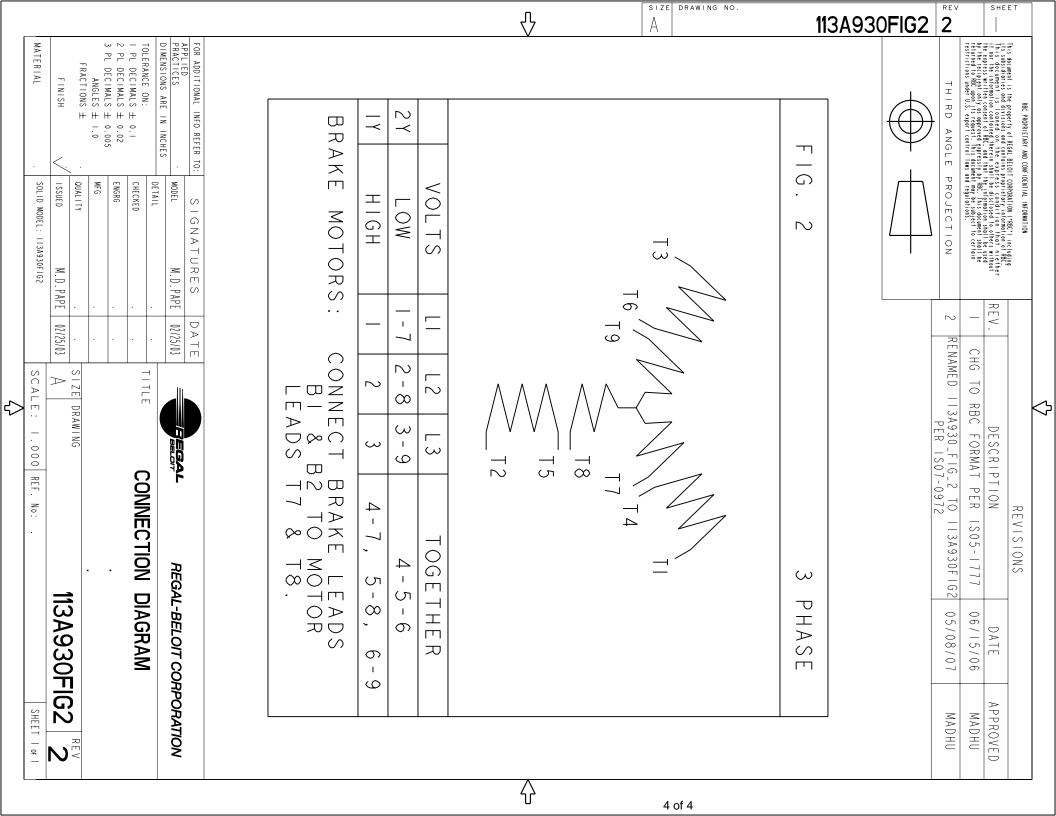

## **Technical Specifications**

| Electrical Type   | Three Phase    | Starting Method       | N/R                        |
|-------------------|----------------|-----------------------|----------------------------|
| Poles             | 4              | Rotation              | Counterclockwise/Clockwise |
| Mounting          | Resilient Base | Motor Orientation     | ANY                        |
| Drive End Bearing | BALL           | Opp Drive End Bearing | BALL                       |
| Frame Material    | Rolled Steel   | Overall Length        | 10.05 in                   |
| Frame Length      | 5.72 in        | Shaft Diameter        | 0.63 in                    |
| Shaft Extension   | 1.88 in        | Thru-bolts Extension  | 0                          |
| Outline Drawing   | 52A109606P1    | Connection Diagram    | 113A930FIG2                |