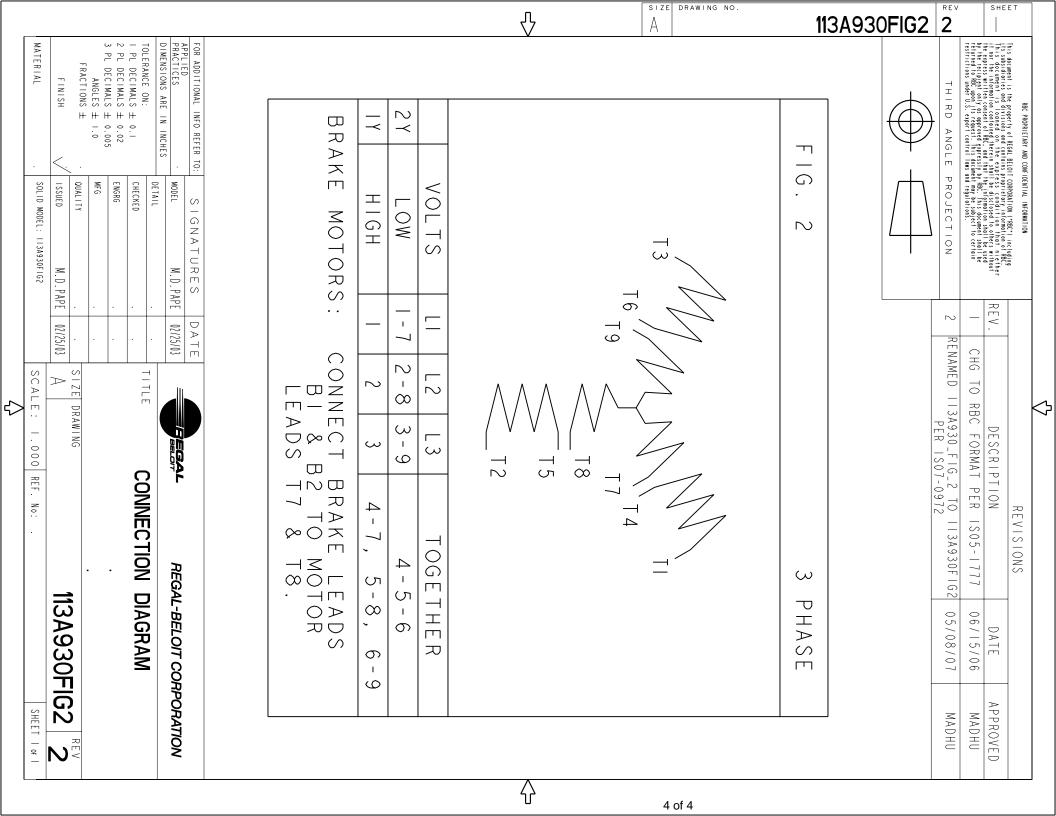

## **Technical Specifications**

| Electrical Type   | Three Phase    | Starting Method       | N/R                        |
|-------------------|----------------|-----------------------|----------------------------|
| Poles             | 4              | Rotation              | Counterclockwise/Clockwise |
| Mounting          | Resilient Base | Motor Orientation     | ANY                        |
| Drive End Bearing | BALL           | Opp Drive End Bearing | BALL                       |
| Frame Material    | Rolled Steel   | Overall Length        | 10.05 in                   |
| Frame Length      | 5.72 in        | Shaft Diameter        | 0.63 in                    |
| Shaft Extension   | 1.88 in        | Thru-bolts Extension  | 0                          |
| Outline Drawing   | 52A109678P1    | Connection Diagram    | 113A930FIG2                |