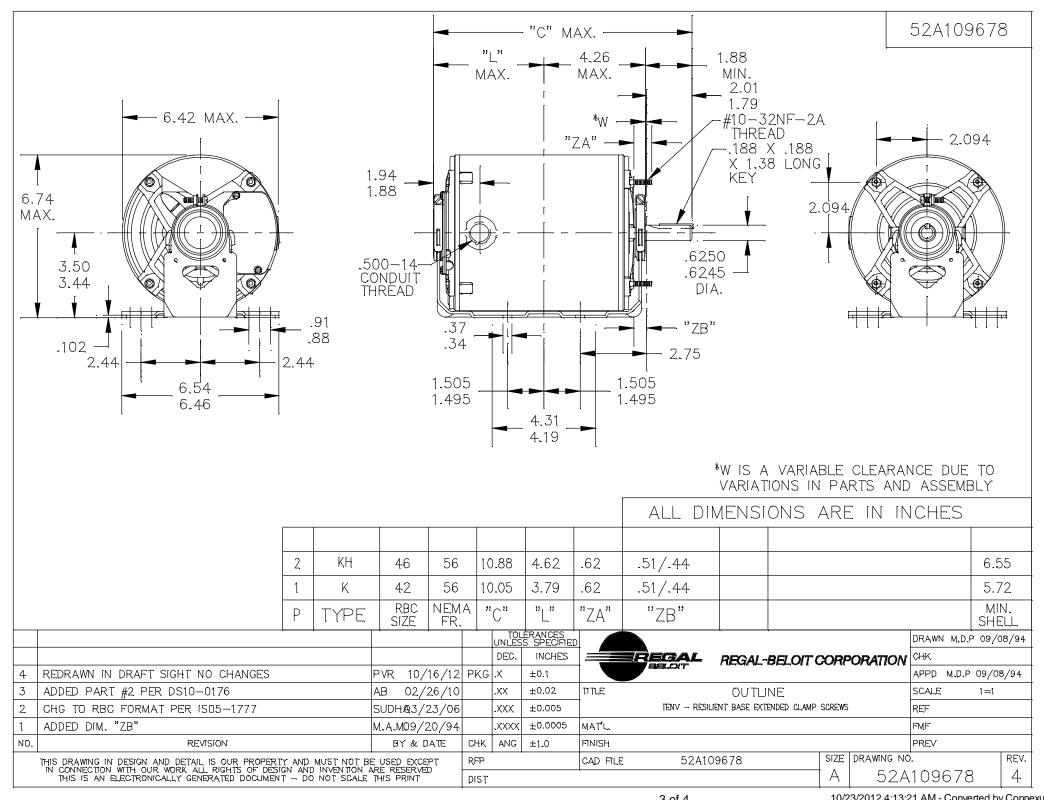

## **Technical Specifications**

| Electrical Type   | Three Phase    | Starting Method       | N/R                        |
|-------------------|----------------|-----------------------|----------------------------|
| Poles             | 4              | Rotation              | Counterclockwise/Clockwise |
| Mounting          | Resilient Base | Motor Orientation     | ANY                        |
| Drive End Bearing | BALL           | Opp Drive End Bearing | BALL                       |
| Frame Material    | Rolled Steel   | Overall Length        | 10.05 in                   |
| Frame Length      | 5.72 in        | Shaft Diameter        | 0.63 in                    |
| Shaft Extension   | 1.88 in        | Thru-bolts Extension  | 0                          |
| Outline Drawing   | 52A109678P1    | Connection Diagram    | 113A930FIG2                |