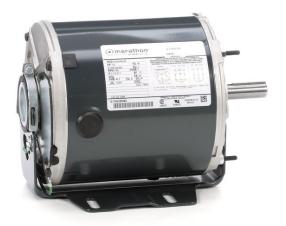

## PRODUCT INFORMATION PACKET

Model No: 5K42HN4128 Catalog No: K284 1/2,1725,TENV,56,3/60/208-230/460 Fan and Blower

Regal and Marathon are trademarks of Regal Beloit Corporation or one of its affiliated companies.

## Product Information Packet: Model No: 5K42HN4128, Catalog No:K284 1/2,1725,TENV,56,3/60/208-230/460

## **Nameplate Specifications**

| Output HP                  | 1/2 Hp                    | Output KW              | 0.37 kW       |
|----------------------------|---------------------------|------------------------|---------------|
| Frequency                  | 60 Hz                     | Voltage                | 208-230/460 V |
| Current                    | 2.3-2.2,1.1 A             | Speed                  | 1725 rpm      |
| Service Factor             | 1                         | Phase                  | 3             |
| Efficiency                 | 78 %                      | Duty                   | Continous     |
| Insulation Class           | В                         | Design Code            | В             |
| KVA Code                   | К                         | Frame                  | 56            |
| Enclosure                  | Totally Enclosed Air Over | Overload Protector     | N/R           |
| Ambient Temperature        | 40 °C                     | Drive End Bearing Size | 6203          |
| Opp Drive End Bearing Size | 6203                      | UL                     | Recognized    |
| CSA                        | Yes                       | CE                     | N             |