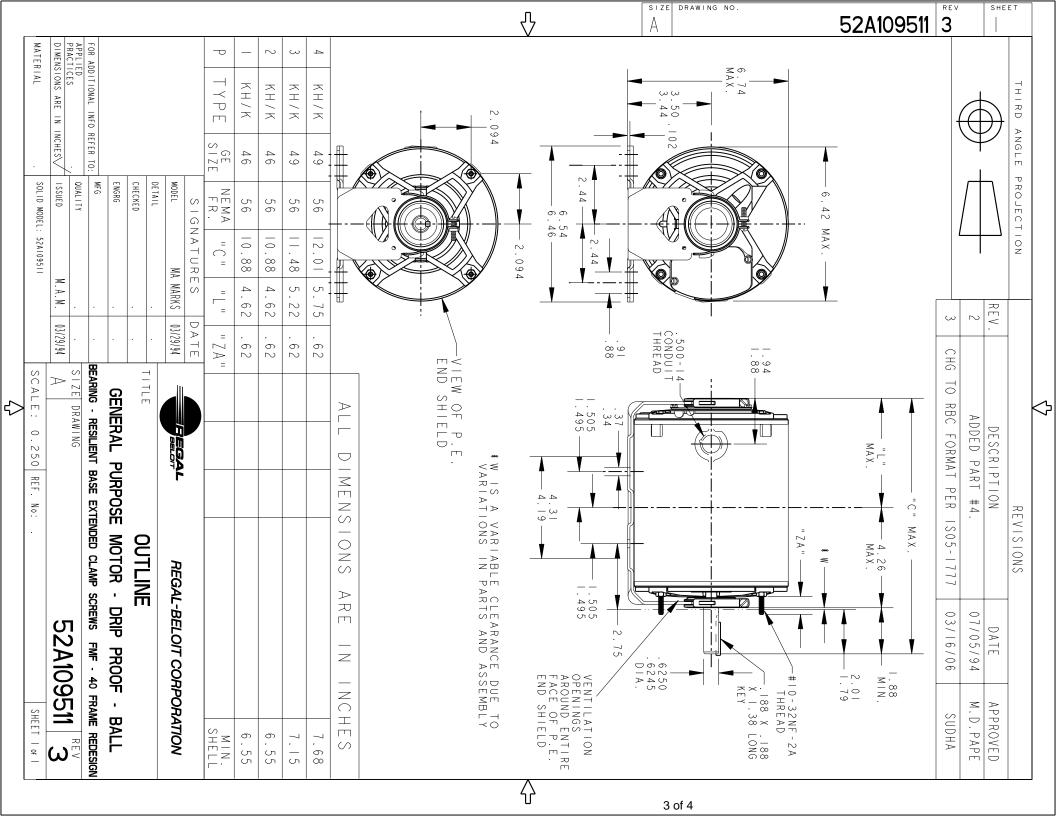

## **Technical Specifications**

| Electrical Type   | Three Phase    | Starting Method       | N/R                        |
|-------------------|----------------|-----------------------|----------------------------|
| Poles             | 4              | Rotation              | Counterclockwise/Clockwise |
| Mounting          | Resilient Base | Motor Orientation     | ANY                        |
| Drive End Bearing | BALL           | Opp Drive End Bearing | BALL                       |
| Frame Material    | Rolled Steel   | Overall Length        | 10.88 in                   |
| Frame Length      | 6.55 in        | Shaft Diameter        | 0.63 in                    |
| Shaft Extension   | 1.88 in        | Thru-bolts Extension  | 0                          |
| Outline Drawing   | 52A109511P2    | Connection Diagram    | 113A930FIG2                |