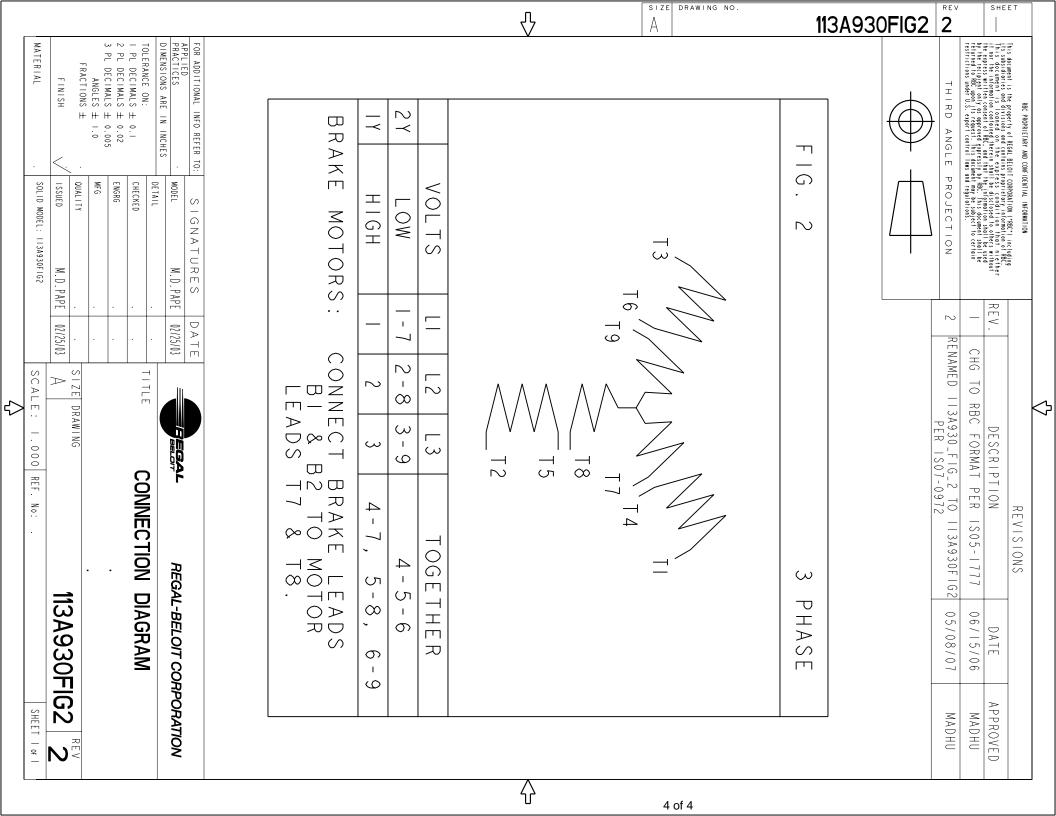

## **Technical Specifications**

| Electrical Type   | Three Phase    | Starting Method       | N/R                        |
|-------------------|----------------|-----------------------|----------------------------|
| Poles             | 4              | Rotation              | Counterclockwise/Clockwise |
| Mounting          | Resilient Base | Motor Orientation     | ANY                        |
| Drive End Bearing | BALL           | Opp Drive End Bearing | BALL                       |
| Frame Material    | Rolled Steel   | Overall Length        | 10.88 in                   |
| Frame Length      | 6.55 in        | Shaft Diameter        | 0.63 in                    |
| Shaft Extension   | 1.88 in        | Thru-bolts Extension  | 0                          |
| Outline Drawing   | 52A109511P2    | Connection Diagram    | 113A930FIG2                |