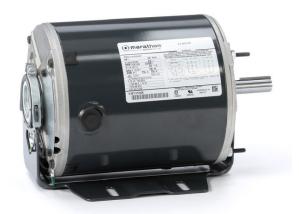

## PRODUCT INFORMATION PACKET

Model No: 5K46MN4087 Catalog No: K278 1,1800,DP,56,3/60/50/208-230/460 Fan and Blower

Regal and Marathon are trademarks of Regal Beloit Corporation or one of its affiliated companies.

## Product Information Packet: Model No: 5K46MN4087, Catalog No:K278 1,1800,DP,56,3/60/50/208-230/460

## **Nameplate Specifications**

| Output HP                  | 1 Hp          | Output KW              | 0.75 kW       |
|----------------------------|---------------|------------------------|---------------|
| Frequency                  | 60 Hz         | Voltage                | 208-230/460 V |
| Current                    | 3.6-3.8,1.9 A | Speed                  | 1725 rpm      |
| Service Factor             | 1.15          | Phase                  | 3             |
| Efficiency                 | 77.4 %        | Duty                   | Continous     |
| Insulation Class           | В             | Design Code            | В             |
| KVA Code                   | L             | Frame                  | 56            |
| Enclosure                  | Drip Proof    | Overload Protector     | N/R           |
| Ambient Temperature        | 40 °C         | Drive End Bearing Size | 6203          |
| Opp Drive End Bearing Size | 6203          | UL                     | Recognized    |
| CSA                        | Yes           | CE                     | N             |