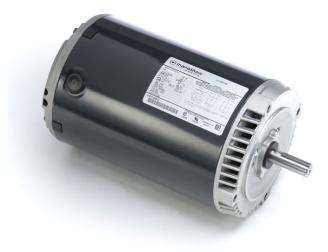

# **PRODUCT INFORMATION PACKET**

# Model No: 5K48TN2182 Catalog No: K226 3,3450,DP,56C,3/60/208-230/460 Three Phase

Regal and Marathon are trademarks of Regal Beloit Corporation or one of its affiliated companies. ©2018 Regal Beloit Corporation, All Rights Reserved. MC017097E

#### Product Information Packet: Model No: 5K48TN2182, Catalog No:K226 3,3450,DP,56C,3/60/208-230/460

## Nameplate Specifications

| Output HP                  | 3 Нр          | Output KW              | 2.2 kW        |
|----------------------------|---------------|------------------------|---------------|
| Frequency                  | 60 Hz         | Voltage                | 208-230/460 V |
| Current                    | 8.9-8.2,4.1 A | Speed                  | 3450 rpm      |
| Service Factor             | 1.15          | Phase                  | 3             |
| Efficiency                 | 84 %          | Duty                   | Continous     |
| Insulation Class           | В             | Design Code            | В             |
| KVA Code                   | J             | Frame                  | 56C           |
| Enclosure                  | Drip Proof    | Overload Protector     | N/R           |
| Ambient Temperature        | 40 °C         | Drive End Bearing Size | 6205          |
| Opp Drive End Bearing Size | 6203          | UL                     | Recognized    |
| CSA                        | Yes           | CE                     | N             |