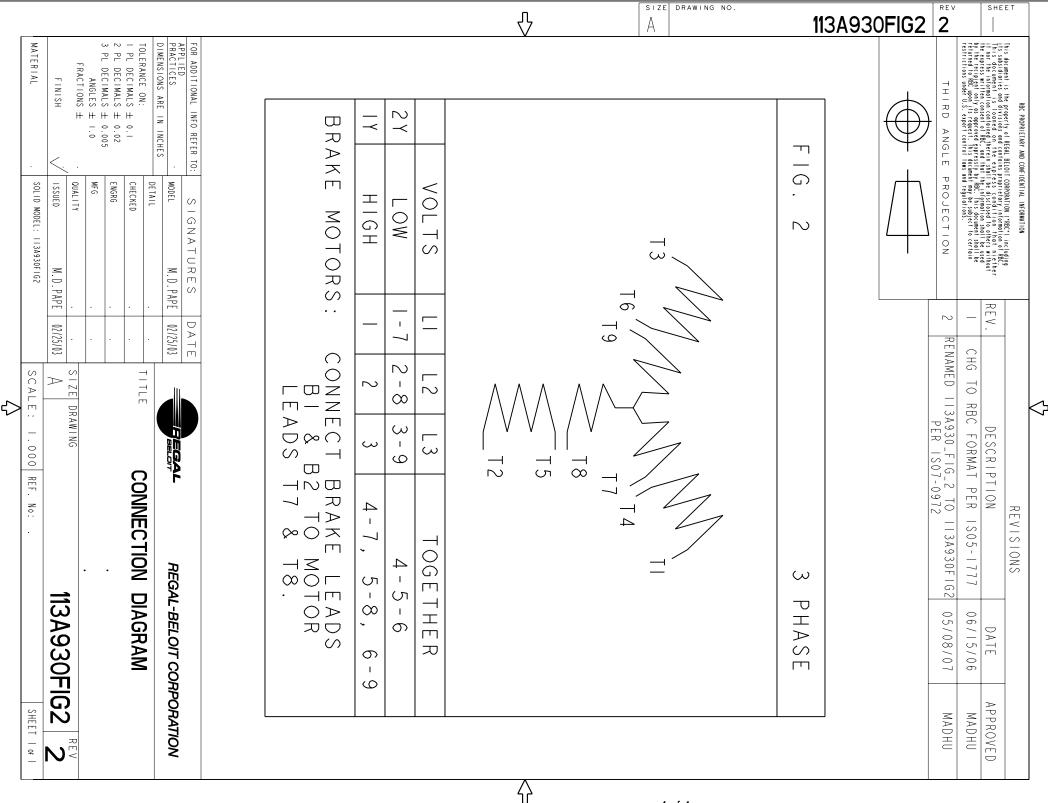

### **Technical Specifications**

| Electrical Type   | Three Phase  | Starting Method       | N/R                        |
|-------------------|--------------|-----------------------|----------------------------|
| Poles             | 2            | Rotation              | Counterclockwise/Clockwise |
| Mounting          | Round        | Motor Orientation     | ANY                        |
| Drive End Bearing | LOCKED       | Opp Drive End Bearing | BALL                       |
| Frame Material    | Rolled Steel | Overall Length        | 12.61 in                   |
| Frame Length      | 8.43 in      | Shaft Diameter        | 0.63 in                    |
| Shaft Extension   | 1.88 in      | Thru-bolts Extension  | 0                          |
| Outline Drawing   | 52A109648P3  | Connection Diagram    | 113A930FIG2                |