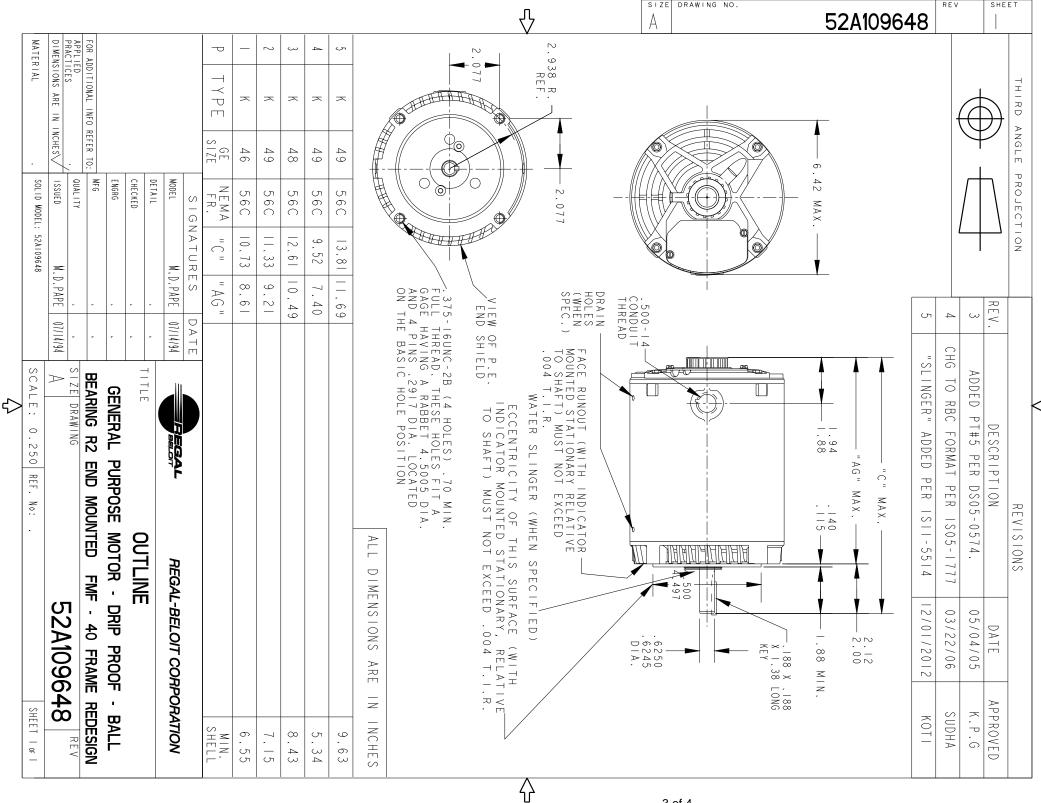

### **Technical Specifications**

| Electrical Type   | Three Phase  | Starting Method       | N/R                        |
|-------------------|--------------|-----------------------|----------------------------|
| Poles             | 2            | Rotation              | Counterclockwise/Clockwise |
| Mounting          | Round        | Motor Orientation     | ANY                        |
| Drive End Bearing | LOCKED       | Opp Drive End Bearing | BALL                       |
| Frame Material    | Rolled Steel | Overall Length        | 12.61 in                   |
| Frame Length      | 8.43 in      | Shaft Diameter        | 0.63 in                    |
| Shaft Extension   | 1.88 in      | Thru-bolts Extension  | 0                          |
| Outline Drawing   | 52A109648P3  | Connection Diagram    | 113A930FIG2                |