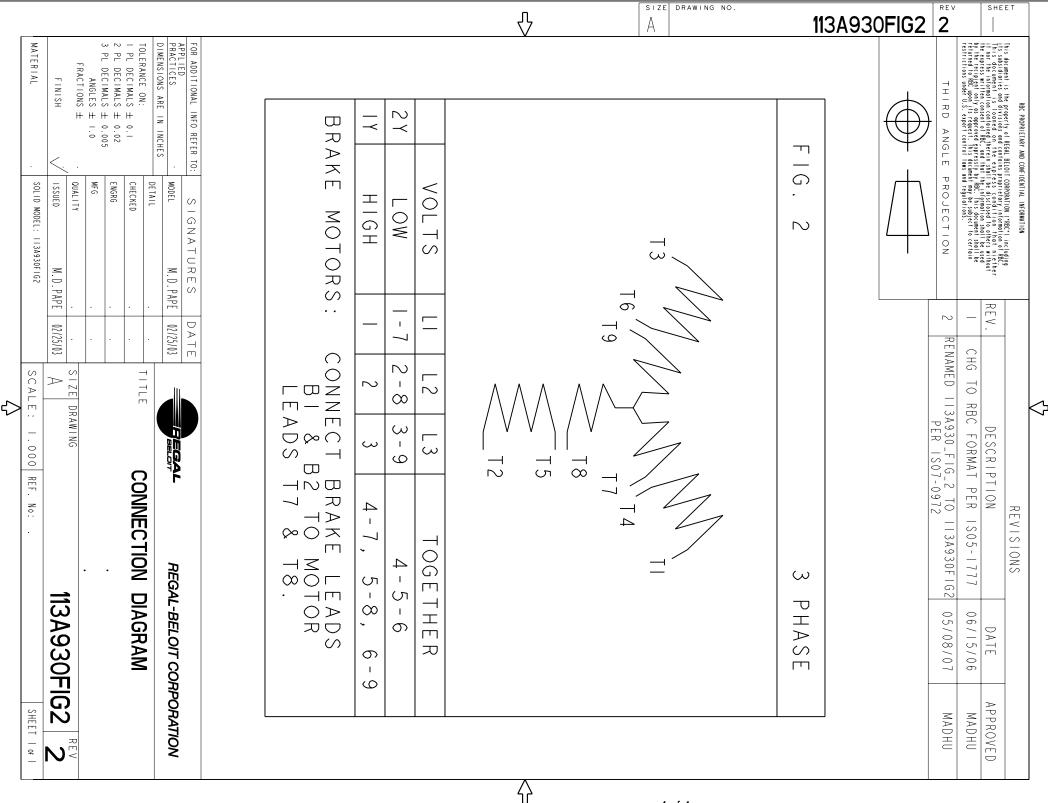

### **Technical Specifications**

| Electrical Type   | Three Phase    | Starting Method       | N/R                        |
|-------------------|----------------|-----------------------|----------------------------|
| Poles             | 4              | Rotation              | Counterclockwise/Clockwise |
| Mounting          | Resilient Base | Motor Orientation     | ANY                        |
| Drive End Bearing | BALL           | Opp Drive End Bearing | BALL                       |
| Frame Material    | Rolled Steel   | Overall Length        | 10.48 in                   |
| Frame Length      | 6.15 in        | Shaft Diameter        | 0.63 in                    |
| Shaft Extension   | 1.88 in        | Thru-bolts Extension  | 0                          |
| Outline Drawing   | 52A109682P4    | Connection Diagram    | 113A930FIG2                |