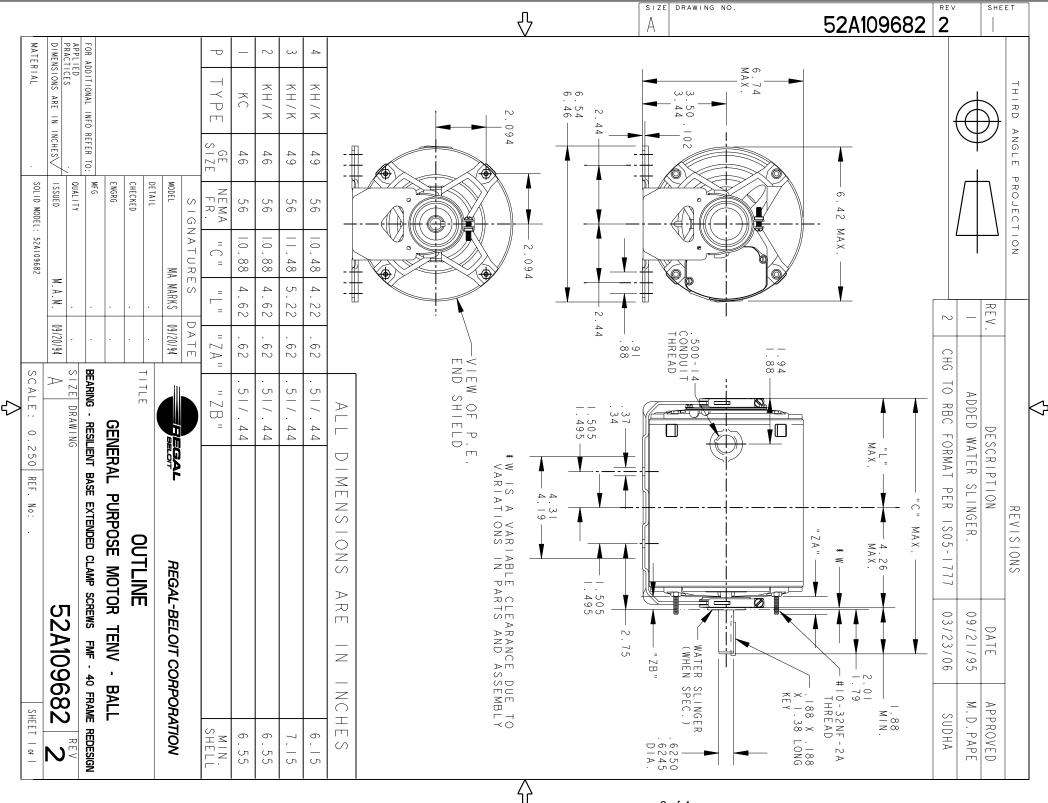

### **Technical Specifications**

| Electrical Type   | Three Phase    | Starting Method       | N/R                        |
|-------------------|----------------|-----------------------|----------------------------|
| Poles             | 4              | Rotation              | Counterclockwise/Clockwise |
| Mounting          | Resilient Base | Motor Orientation     | ANY                        |
| Drive End Bearing | BALL           | Opp Drive End Bearing | BALL                       |
| Frame Material    | Rolled Steel   | Overall Length        | 10.48 in                   |
| Frame Length      | 6.15 in        | Shaft Diameter        | 0.63 in                    |
| Shaft Extension   | 1.88 in        | Thru-bolts Extension  | 0                          |
| Outline Drawing   | 52A109682P4    | Connection Diagram    | 113A930FIG2                |