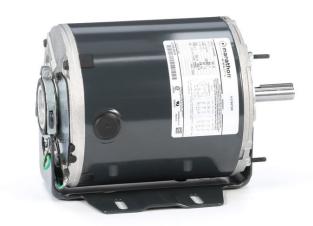

## PRODUCT INFORMATION PACKET

Model No: 5K49MN6080 Catalog No: K285 1/2,1140,TENV,56,3/60/208-230/460 Fan and Blower

Regal and Marathon are trademarks of Regal Beloit Corporation or one of its affiliated companies.

## Product Information Packet: Model No: 5K49MN6080, Catalog No:K285 1/2,1140,TENV,56,3/60/208-230/460

## **Nameplate Specifications**

| Output HP              | 1/2 Hp        | Output KW                  | 0.37 kW                         |
|------------------------|---------------|----------------------------|---------------------------------|
| Frequency              | 60 Hz         | Voltage                    | 208-230/460 V                   |
| Current                | 2.6-2.6,1.3 A | Speed                      | 1140 rpm                        |
| Service Factor         | 1             | Phase                      | 3                               |
| Efficiency             | 70 %          | Duty                       | Continous                       |
| Insulation Class       | В             | KVA Code                   | L                               |
| Frame                  | 56            | Enclosure                  | Totally Enclosed Non Ventilated |
| Overload Protector     | N/R           | Ambient Temperature        | 40 °C                           |
| Drive End Bearing Size | 6203          | Opp Drive End Bearing Size | 6203                            |
| UL                     | Recognized    | CSA                        | Yes                             |
| CE                     | N             |                            |                                 |

## **Technical Specifications**

| Electrical Type   | Three Phase    | Starting Method       | N/R                        |
|-------------------|----------------|-----------------------|----------------------------|
| Poles             | 6              | Rotation              | Counterclockwise/Clockwise |
| Mounting          | Resilient Base | Motor Orientation     | ANY                        |
| Drive End Bearing | BALL           | Opp Drive End Bearing | BALL                       |
| Frame Material    | Rolled Steel   | Overall Length        | 10.48 in                   |
| Frame Length      | 6.15 in        | Shaft Diameter        | 0.63 in                    |
| Shaft Extension   | 1.88 in        | Thru-bolts Extension  | 0                          |
| Outline Drawing   | 52A107714P4    | Connection Diagram    | 113A930FIG2                |