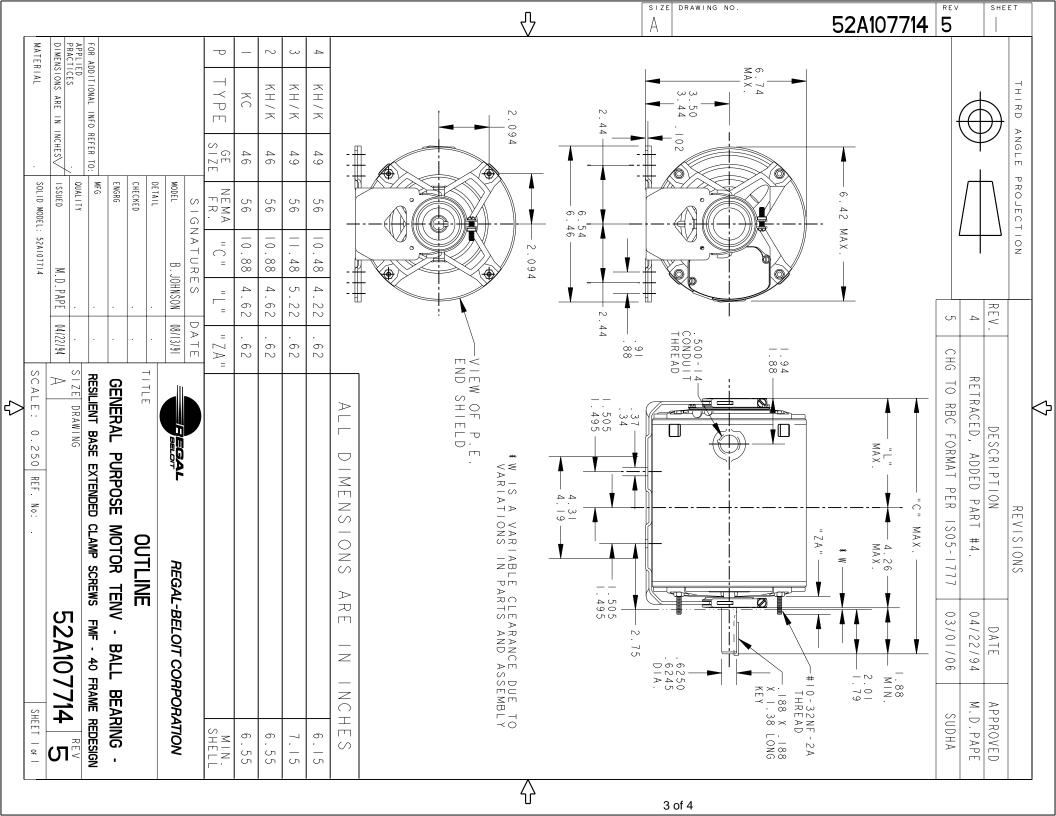

## **Technical Specifications**

| Electrical Type   | Three Phase    | Starting Method       | N/R                        |
|-------------------|----------------|-----------------------|----------------------------|
| Poles             | 6              | Rotation              | Counterclockwise/Clockwise |
| Mounting          | Resilient Base | Motor Orientation     | ANY                        |
| Drive End Bearing | BALL           | Opp Drive End Bearing | BALL                       |
| Frame Material    | Rolled Steel   | Overall Length        | 10.48 in                   |
| Frame Length      | 6.15 in        | Shaft Diameter        | 0.63 in                    |
| Shaft Extension   | 1.88 in        | Thru-bolts Extension  | 0                          |
| Outline Drawing   | 52A107714P4    | Connection Diagram    | 113A930FIG2                |