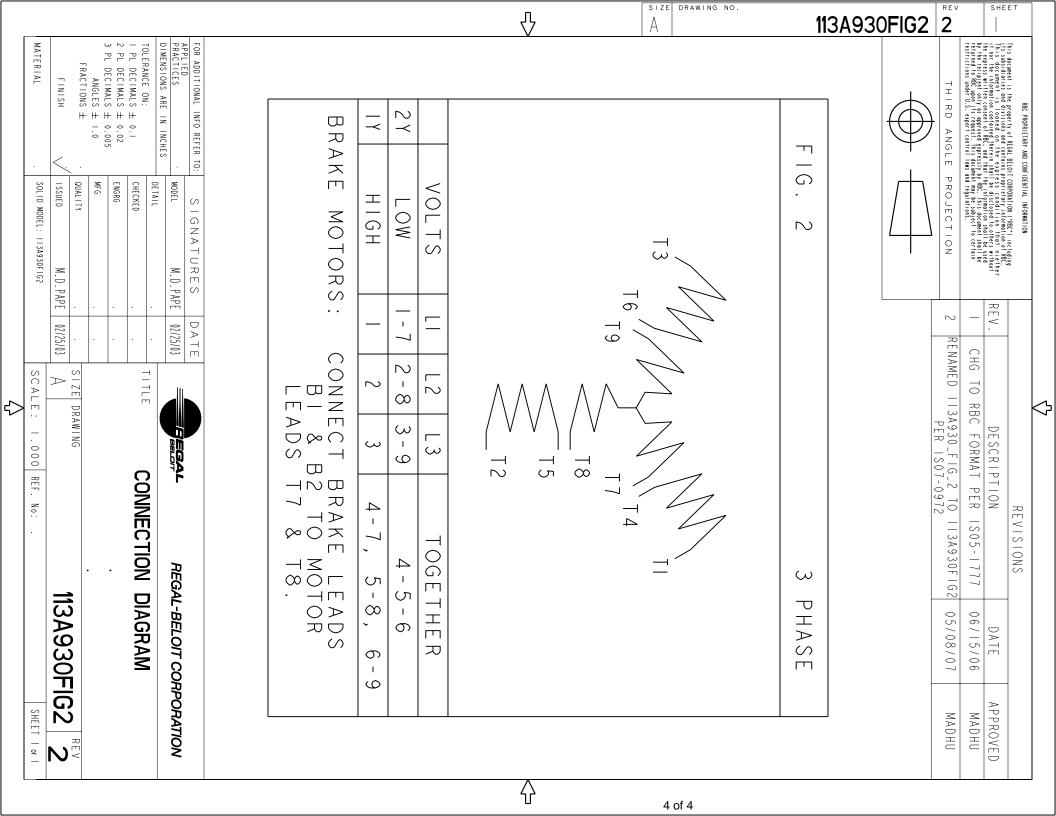

## **Technical Specifications**

| Electrical Type   | Three Phase    | Starting Method       | N/R                        |
|-------------------|----------------|-----------------------|----------------------------|
| Poles             | 6              | Rotation              | Counterclockwise/Clockwise |
| Mounting          | Resilient Base | Motor Orientation     | ANY                        |
| Drive End Bearing | BALL           | Opp Drive End Bearing | BALL                       |
| Frame Material    | Rolled Steel   | Overall Length        | 10.48 in                   |
| Frame Length      | 6.15 in        | Shaft Diameter        | 0.63 in                    |
| Shaft Extension   | 1.88 in        | Thru-bolts Extension  | 0                          |
| Outline Drawing   | 52A107714P4    | Connection Diagram    | 113A930FIG2                |