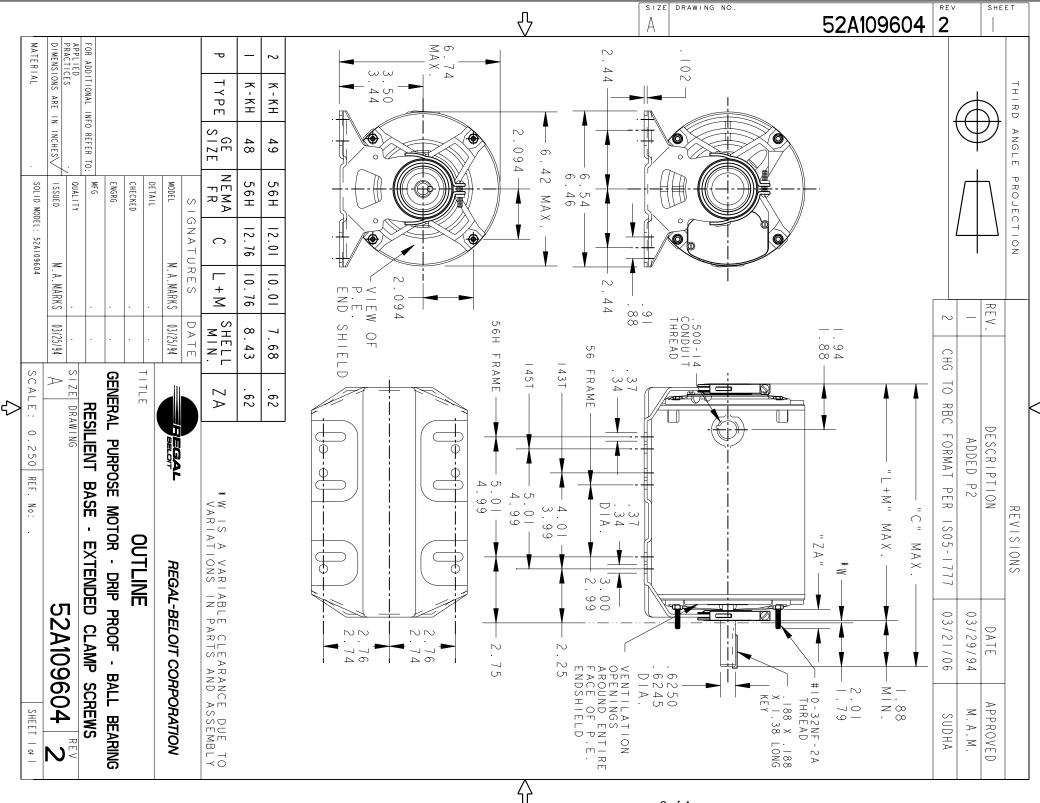

#### **Technical Specifications**

| Electrical Type   | Three Phase    | Starting Method       | N/R                        |
|-------------------|----------------|-----------------------|----------------------------|
| Poles             | 4              | Rotation              | Counterclockwise/Clockwise |
| Mounting          | Resilient Base | Motor Orientation     | ANY                        |
| Drive End Bearing | BALL           | Opp Drive End Bearing | BALL                       |
| Frame Material    | Rolled Steel   | Overall Length        | 12.01 in                   |
| Frame Length      | 7.68 in        | Shaft Diameter        | 0.63 in                    |
| Shaft Extension   | 1.88 in        | Thru-bolts Extension  | 0                          |
| Outline Drawing   | 52A109604P2    | Connection Diagram    | 113A423                    |