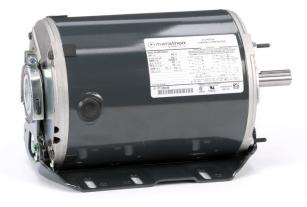

### Model No: 5K49PN4088X Catalog No: K1415 1.5,1725,DP,56H,3/60/200-230/460 Fan and Blower

Regal and Marathon are trademarks of Regal Beloit Corporation or one of its affiliated companies. ©2018 Regal Beloit Corporation, All Rights Reserved. MC017097E

#### Product Information Packet: Model No: 5K49PN4088X, Catalog No:K1415 1.5,1725,DP,56H,3/60/200-230/460