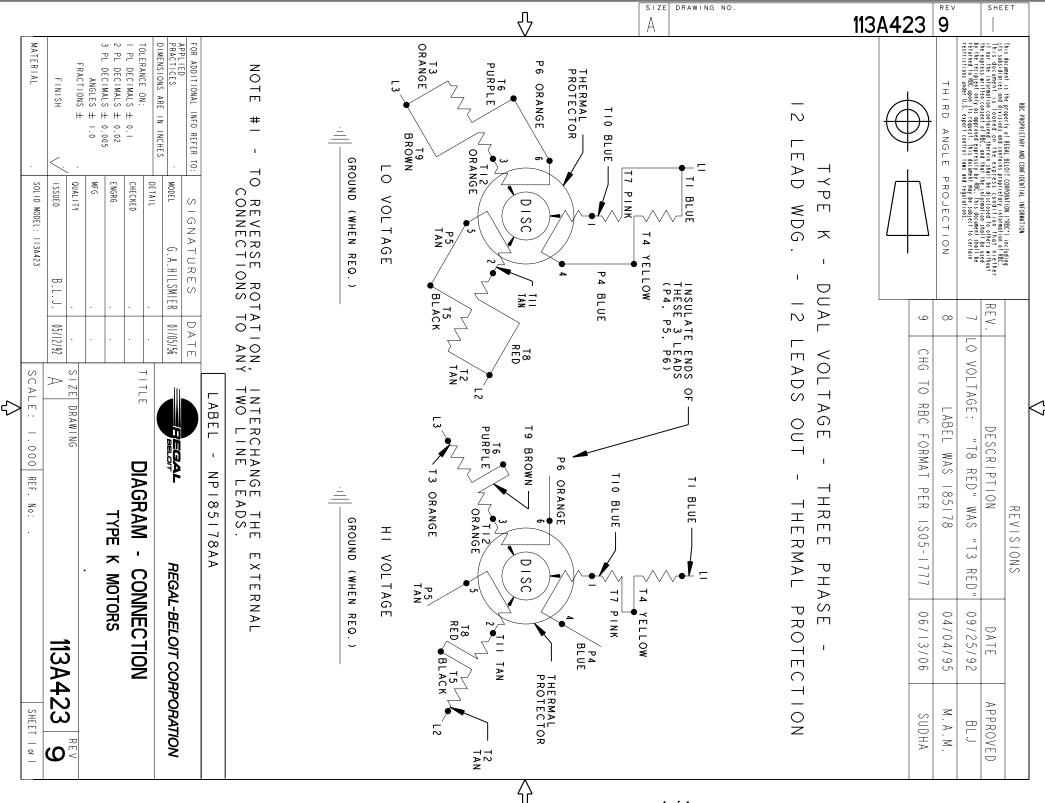

#### **Technical Specifications**

| Electrical Type   | Three Phase    | Starting Method       | N/R                        |
|-------------------|----------------|-----------------------|----------------------------|
| Poles             | 4              | Rotation              | Counterclockwise/Clockwise |
| Mounting          | Resilient Base | Motor Orientation     | ANY                        |
| Drive End Bearing | BALL           | Opp Drive End Bearing | BALL                       |
| Frame Material    | Rolled Steel   | Overall Length        | 12.01 in                   |
| Frame Length      | 7.68 in        | Shaft Diameter        | 0.63 in                    |
| Shaft Extension   | 1.88 in        | Thru-bolts Extension  | 0                          |
| Outline Drawing   | 52A109604P2    | Connection Diagram    | 113A423                    |