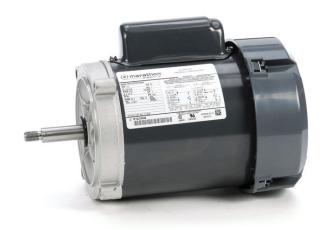

## PRODUCT INFORMATION PACKET

Model No: 5KC33FN4180X Catalog No: C1336 1/3,3450,TEFC,56J,1/60/115/230 Single Phase

Regal and Marathon are trademarks of Regal Beloit Corporation or one of its affiliated companies.

## Product Information Packet: Model No: 5KC33FN4180X, Catalog No:C1336 1/3,3450,TEFC,56J,1/60/115/230

## **Nameplate Specifications**

| Output HP              | 1/3 Hp     | Output KW                  | 0.25 kW                     |
|------------------------|------------|----------------------------|-----------------------------|
| Frequency              | 60 Hz      | Voltage                    | 115/230 V                   |
| Current                | 5.6,2.8 A  | Speed                      | 3450 rpm                    |
| Service Factor         | 1          | Phase                      | 1                           |
| Efficiency             | 58.9 %     | Duty                       | Continous                   |
| Insulation Class       | В          | KVA Code                   | L                           |
| Frame                  | 56J        | Enclosure                  | Totally Enclosed Fan Cooled |
| Overload Protector     | AUTO       | Ambient Temperature        | 40 °C                       |
| Drive End Bearing Size | 6203       | Opp Drive End Bearing Size | 6203                        |
| UL                     | Recognized | CSA                        | Yes                         |
| CE                     | N          |                            |                             |

## **Technical Specifications**

| Electrical Type   | Capacitor Start Induction Run | Starting Method       | SM                         |
|-------------------|-------------------------------|-----------------------|----------------------------|
| Poles             | 2                             | Rotation              | Counterclockwise/Clockwise |
| Mounting          | Round                         | Motor Orientation     | ANY                        |
| Drive End Bearing | BALL                          | Opp Drive End Bearing | BALL                       |
| Frame Material    | Rolled Steel                  | Overall Length        | 11.06 in                   |
| Frame Length      | 5.41 in                       | Shaft Diameter        | 0.63 in                    |
| Shaft Extension   | 2.38 in                       |                       |                            |
| Outline Drawing   | 52A102470P2                   | Connection Diagram    | 52A105383BA                |