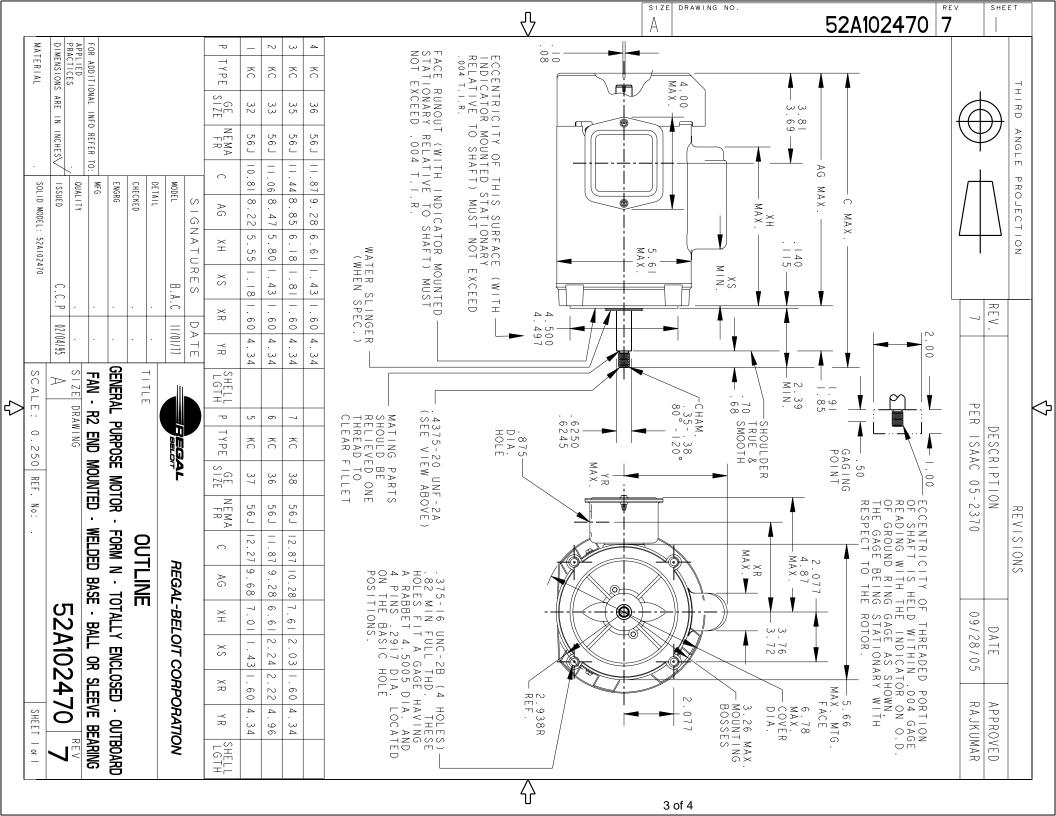

## **Technical Specifications**

| Electrical Type   | Capacitor Start Induction Run | Starting Method       | SM                         |
|-------------------|-------------------------------|-----------------------|----------------------------|
| Poles             | 2                             | Rotation              | Counterclockwise/Clockwise |
| Mounting          | Round                         | Motor Orientation     | ANY                        |
| Drive End Bearing | BALL                          | Opp Drive End Bearing | BALL                       |
| Frame Material    | Rolled Steel                  | Overall Length        | 11.06 in                   |
| Frame Length      | 5.41 in                       | Shaft Diameter        | 0.63 in                    |
| Shaft Extension   | 2.38 in                       |                       |                            |
| Outline Drawing   | 52A102470P2                   | Connection Diagram    | 52A105383BA                |