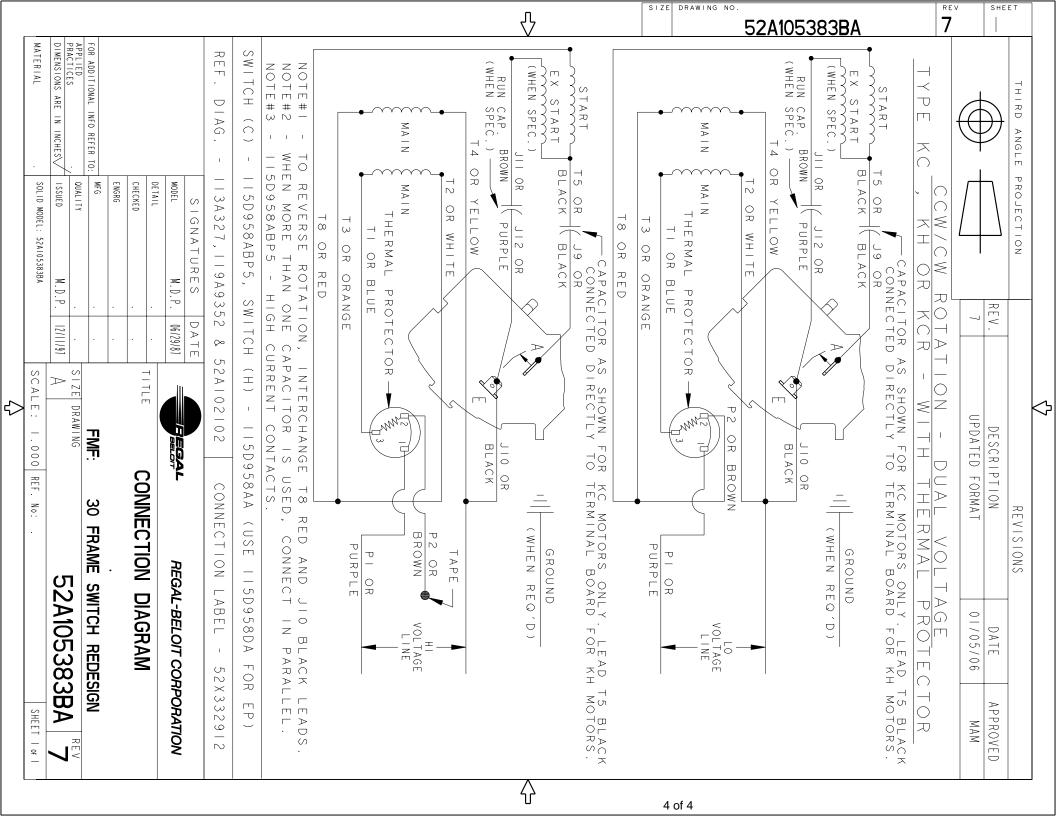

## **Technical Specifications**

| Electrical Type   | Capacitor Start Induction Run | Starting Method       | SM                         |
|-------------------|-------------------------------|-----------------------|----------------------------|
| Poles             | 2                             | Rotation              | Counterclockwise/Clockwise |
| Mounting          | Round                         | Motor Orientation     | ANY                        |
| Drive End Bearing | BALL                          | Opp Drive End Bearing | BALL                       |
| Frame Material    | Rolled Steel                  | Overall Length        | 11.06 in                   |
| Frame Length      | 5.41 in                       | Shaft Diameter        | 0.63 in                    |
| Shaft Extension   | 2.38 in                       |                       |                            |
| Outline Drawing   | 52A102470P2                   | Connection Diagram    | 52A105383BA                |