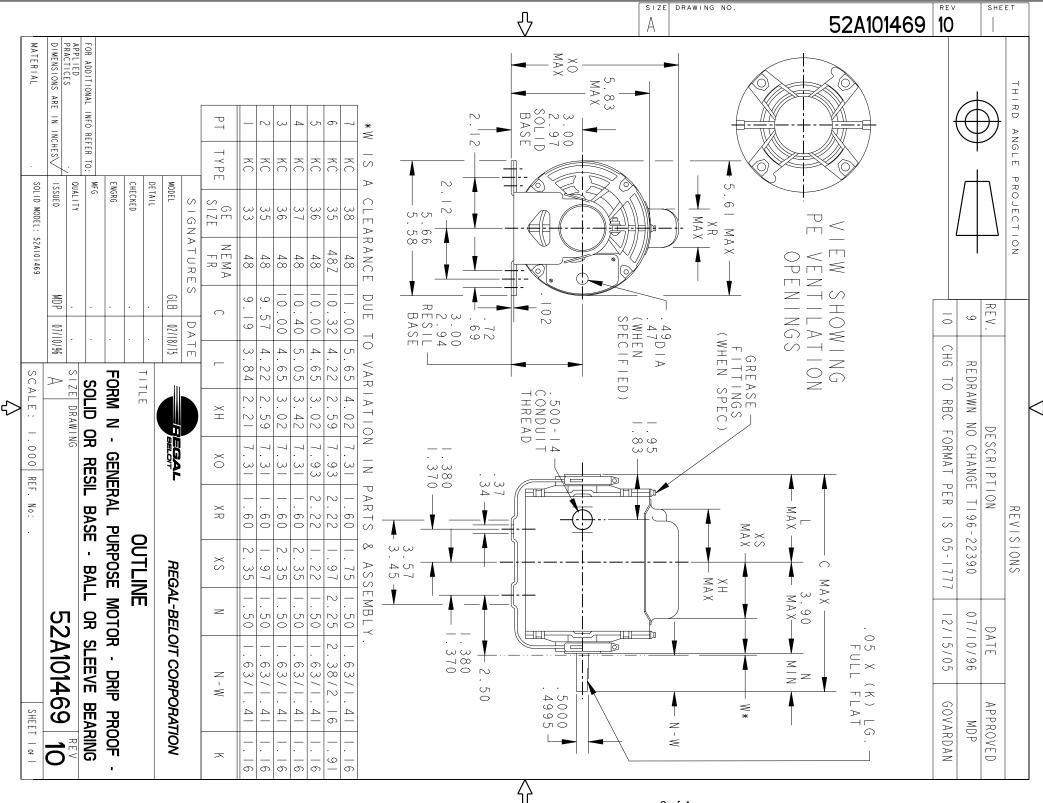

#### **Technical Specifications**

| Electrical Type   | Capacitor Start Induction Run | Starting Method       | SM                         |
|-------------------|-------------------------------|-----------------------|----------------------------|
| Poles             | 4                             | Rotation              | Counterclockwise/Clockwise |
| Mounting          | Resilient Base                | Motor Orientation     | ANY                        |
| Drive End Bearing | BALL                          | Opp Drive End Bearing | BALL                       |
| Frame Material    | Rolled Steel                  | Overall Length        | 10 in                      |
| Frame Length      | 6.22 in                       | Shaft Diameter        | 0.5 in                     |
| Shaft Extension   | 1.5 in                        |                       |                            |
| Outline Drawing   | 52A101469P3                   | Connection Diagram    | 52A105383AA                |