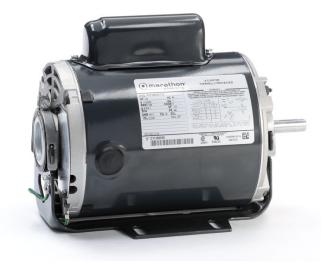

## Model No: 5KC36MN27X Catalog No: C133 1/2,1725,DP,48,1/60/115/230 Open Drip Proof (ODP)

Regal and Marathon are trademarks of Regal Beloit Corporation or one of its affiliated companies. ©2018 Regal Beloit Corporation, All Rights Reserved. MC017097E

#### Product Information Packet: Model No: 5KC36MN27X, Catalog No:C133 1/2,1725,DP,48,1/60/115/230