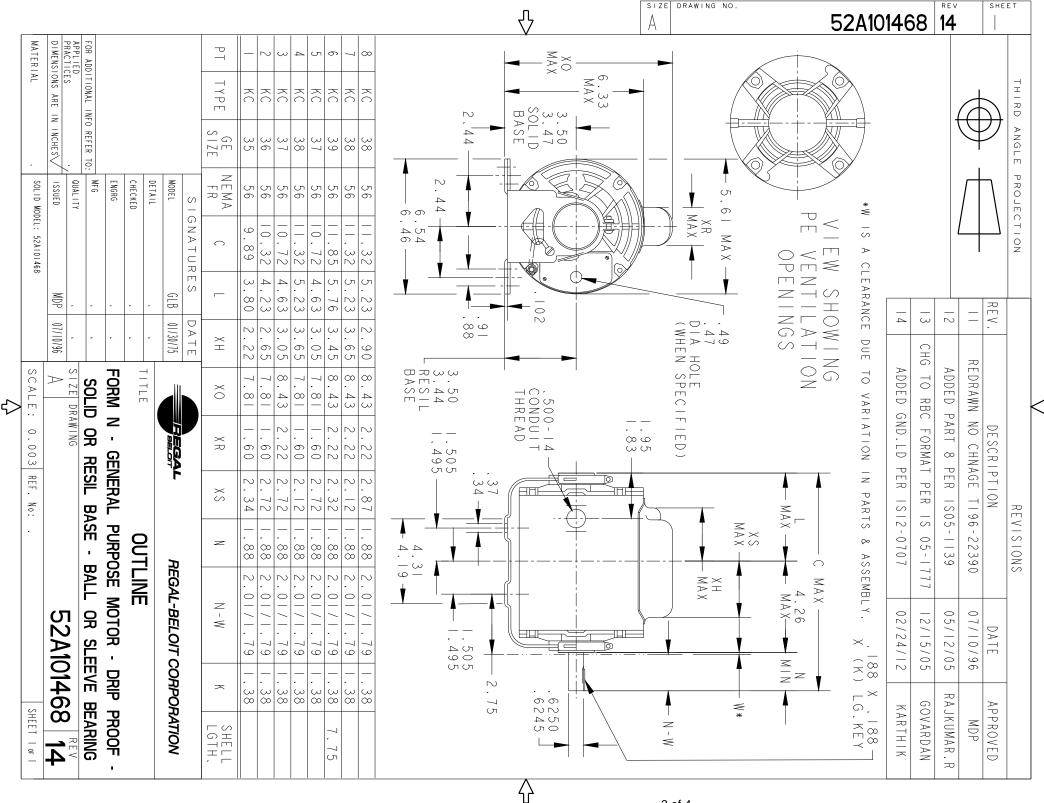

#### **Technical Specifications**

| Electrical Type   | Capacitor Start Induction Run | Starting Method       | SM                         |
|-------------------|-------------------------------|-----------------------|----------------------------|
| Poles             | 2                             | Rotation              | Counterclockwise/Clockwise |
| Mounting          | Resilient Base                | Motor Orientation     | ANY                        |
| Drive End Bearing | BALL                          | Opp Drive End Bearing | BALL                       |
| Frame Material    | Rolled Steel                  | Overall Length        | 11.32 in                   |
| Frame Length      | 7.22 in                       | Shaft Diameter        | 0.63 in                    |
| Shaft Extension   | 1.88 in                       |                       |                            |
| Outline Drawing   | 52A101468P4                   | Connection Diagram    | 52A105383AA                |