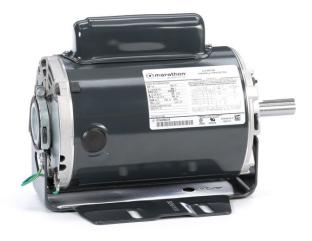

## Model No: 5KC38NN410X Catalog No: C1155 3/4,3450,DP,56,1/60/115/208-230 Open Drip Proof (ODP)

Regal and Marathon are trademarks of Regal Beloit Corporation or one of its affiliated companies. ©2018 Regal Beloit Corporation, All Rights Reserved. MC017097E

#### Product Information Packet: Model No: 5KC38NN410X, Catalog No:C1155 3/4,3450,DP,56,1/60/115/208-230