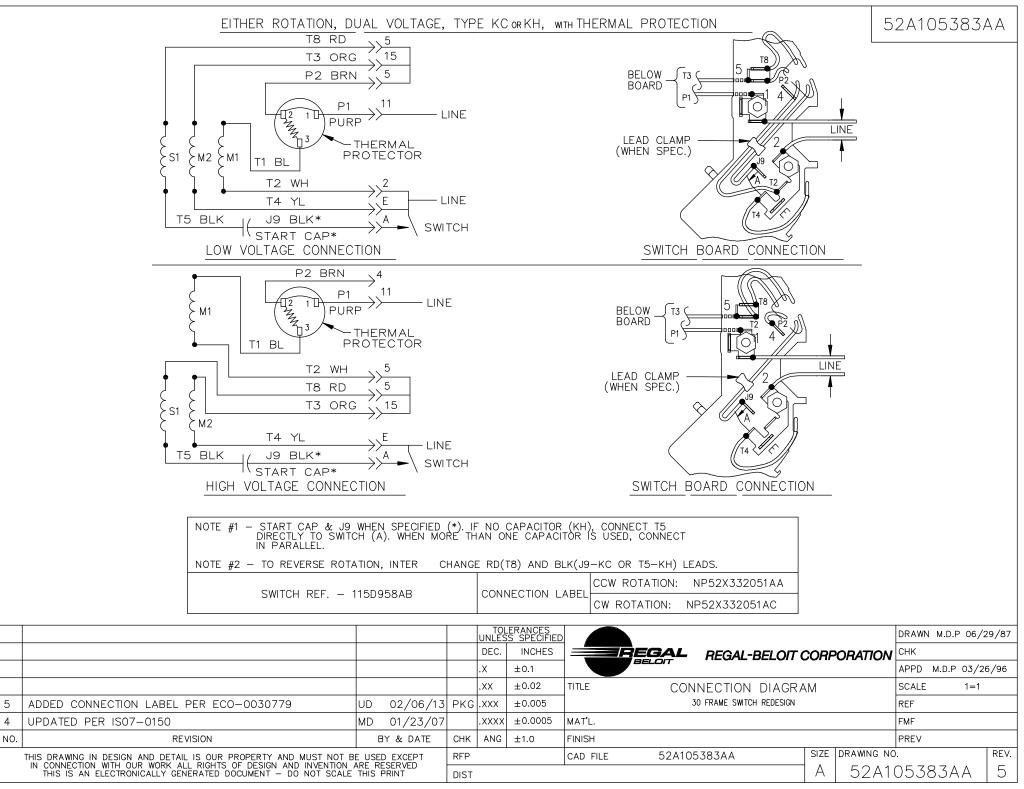

#### **Technical Specifications**

| Electrical Type   | Capacitor Start Induction Run | Starting Method       | SM                         |
|-------------------|-------------------------------|-----------------------|----------------------------|
| Poles             | 2                             | Rotation              | Counterclockwise/Clockwise |
| Mounting          | Resilient Base                | Motor Orientation     | ANY                        |
| Drive End Bearing | BALL                          | Opp Drive End Bearing | BALL                       |
| Frame Material    | Rolled Steel                  | Overall Length        | 11.32 in                   |
| Frame Length      | 7.22 in                       | Shaft Diameter        | 0.63 in                    |
| Shaft Extension   | 1.88 in                       |                       |                            |
| Outline Drawing   | 52A101468P4                   | Connection Diagram    | 52A105383AA                |