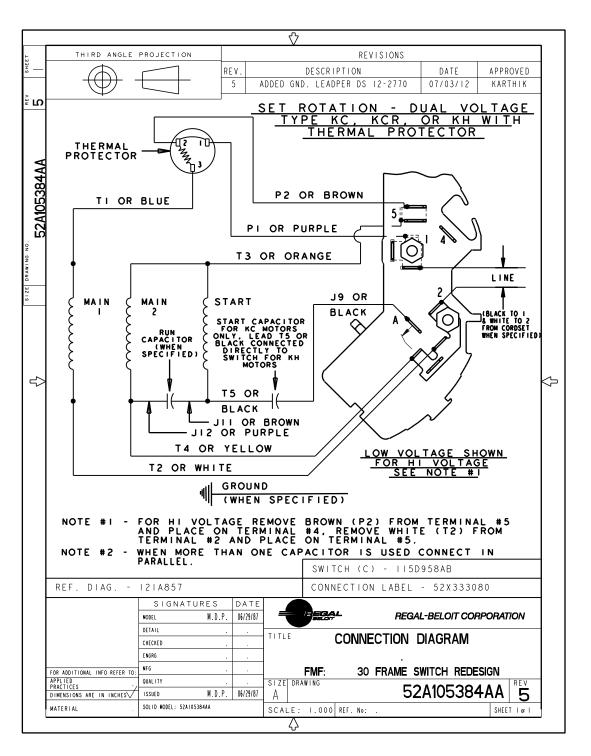

## **Technical Specifications**

| Electrical Type   | Capacitor Start Induction Run | Starting Method       | SM          |
|-------------------|-------------------------------|-----------------------|-------------|
| Poles             | 2                             | Rotation              | Clockwise   |
| Mounting          | Round                         | Motor Orientation     | ANY         |
| Drive End Bearing | LOCKED                        | Opp Drive End Bearing | BALL        |
| Frame Material    | Rolled Steel                  | Overall Length        | 12.4 in     |
| Frame Length      | 7.75 in                       | Shaft Diameter        | 0.63 in     |
| Shaft Extension   | 2.39 in                       |                       |             |
| Outline Drawing   | 52A102690P6                   | Connection Diagram    | 52A105384AA |