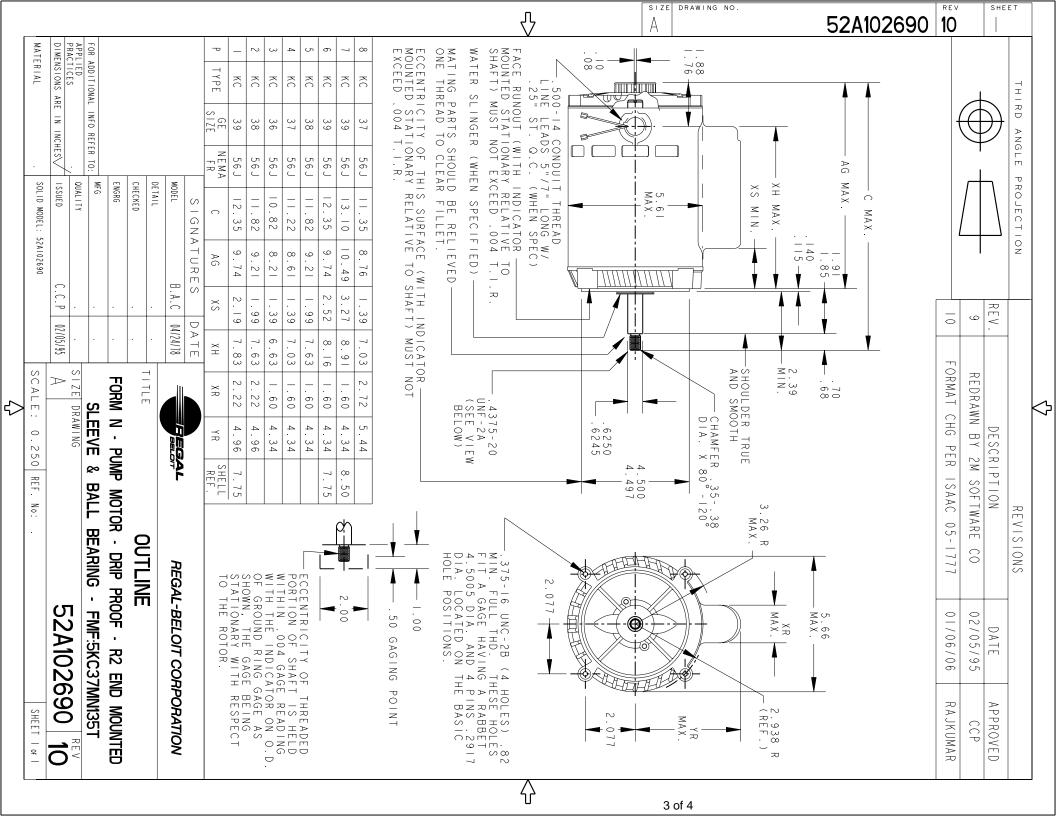

## **Technical Specifications**

| Electrical Type   | Capacitor Start Induction Run | Starting Method       | SM          |
|-------------------|-------------------------------|-----------------------|-------------|
| Poles             | 2                             | Rotation              | Clockwise   |
| Mounting          | Round                         | Motor Orientation     | ANY         |
| Drive End Bearing | LOCKED                        | Opp Drive End Bearing | BALL        |
| Frame Material    | Rolled Steel                  | Overall Length        | 12.4 in     |
| Frame Length      | 7.75 in                       | Shaft Diameter        | 0.63 in     |
| Shaft Extension   | 2.39 in                       |                       |             |
| Outline Drawing   | 52A102690P6                   | Connection Diagram    | 52A105384AA |