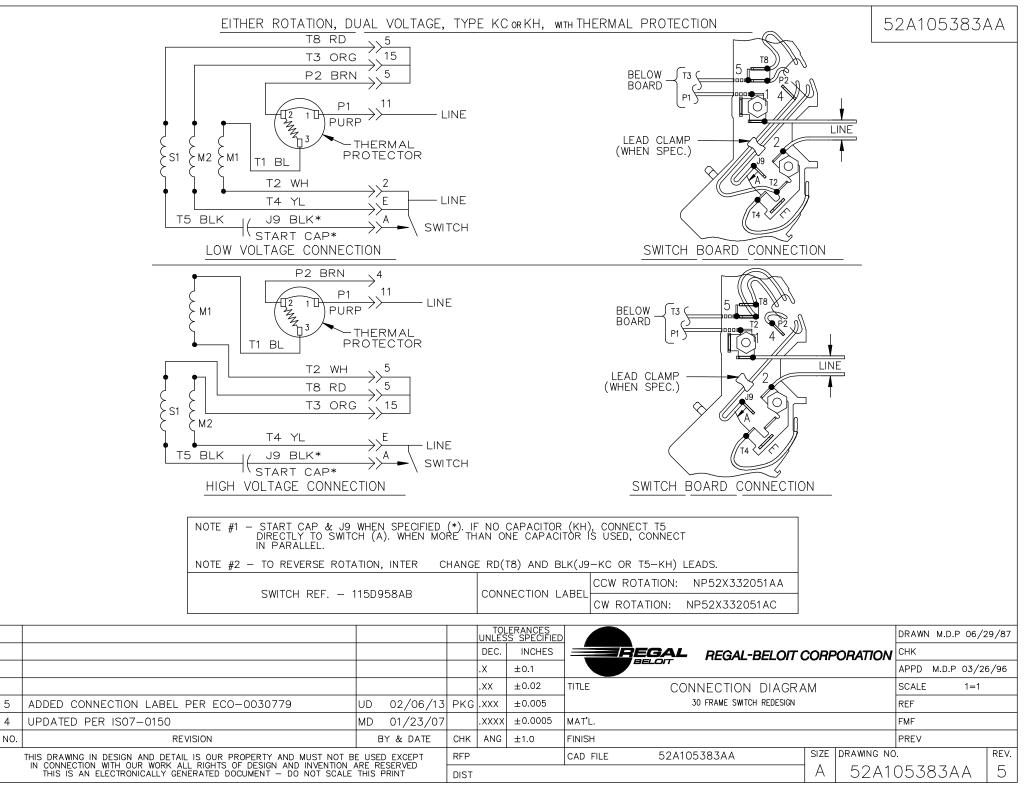

## **Technical Specifications**

| Electrical Trans  |                               |                       |                            |
|-------------------|-------------------------------|-----------------------|----------------------------|
| Electrical Type   | Capacitor Start Induction Run | Starting Method       | SM                         |
| Poles             | 2                             | Rotation              | Counterclockwise/Clockwise |
| Mounting          | Resilient Base                | Motor Orientation     | ANY                        |
| Drive End Bearing | BALL                          | Opp Drive End Bearing | BALL                       |
| Frame Material    | Rolled Steel                  | Overall Length        | 11.85 in                   |
| Frame Length      | 7.75 in                       | Shaft Diameter        | 0.63 in                    |
| Shaft Extension   | 1.88 in                       |                       |                            |
| Outline Drawing   | 52A101941P4                   | Connection Diagram    | 52A105383AA                |