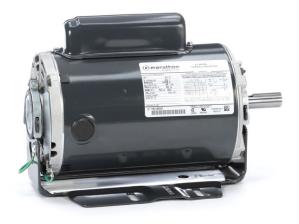

# Model No: 5KC39RN383X Catalog No: C1157 1,3450,DP,56,1/60/115/208-230 Open Drip Proof (ODP)

Regal and Marathon are trademarks of Regal Beloit Corporation or one of its affiliated companies. ©2018 Regal Beloit Corporation, All Rights Reserved. MC017097E

#### Product Information Packet: Model No: 5KC39RN383X, Catalog No:C1157 1,3450,DP,56,1/60/115/208-230

## Nameplate Specifications

| Output HP              | 1 Нр           | Output KW                  | 0.75 kW       |
|------------------------|----------------|----------------------------|---------------|
| Frequency              | 60 Hz          | Voltage                    | 115/208-230 V |
| Current                | 13.4,6.7-6.6 A | Speed                      | 3450 rpm      |
| Service Factor         | 1.25           | Phase                      | 1             |
| Efficiency             | 70 %           | Duty                       | Continous     |
| Insulation Class       | В              | KVA Code                   | М             |
| Frame                  | 56             | Enclosure                  | Drip Proof    |
| Overload Protector     | AUTO           | Ambient Temperature        | 40 °C         |
| Drive End Bearing Size | 6203           | Opp Drive End Bearing Size | 6203          |
| UL                     | Recognized     | CSA                        | Yes           |
| CE                     | Ν              |                            |               |
|                        |                |                            |               |