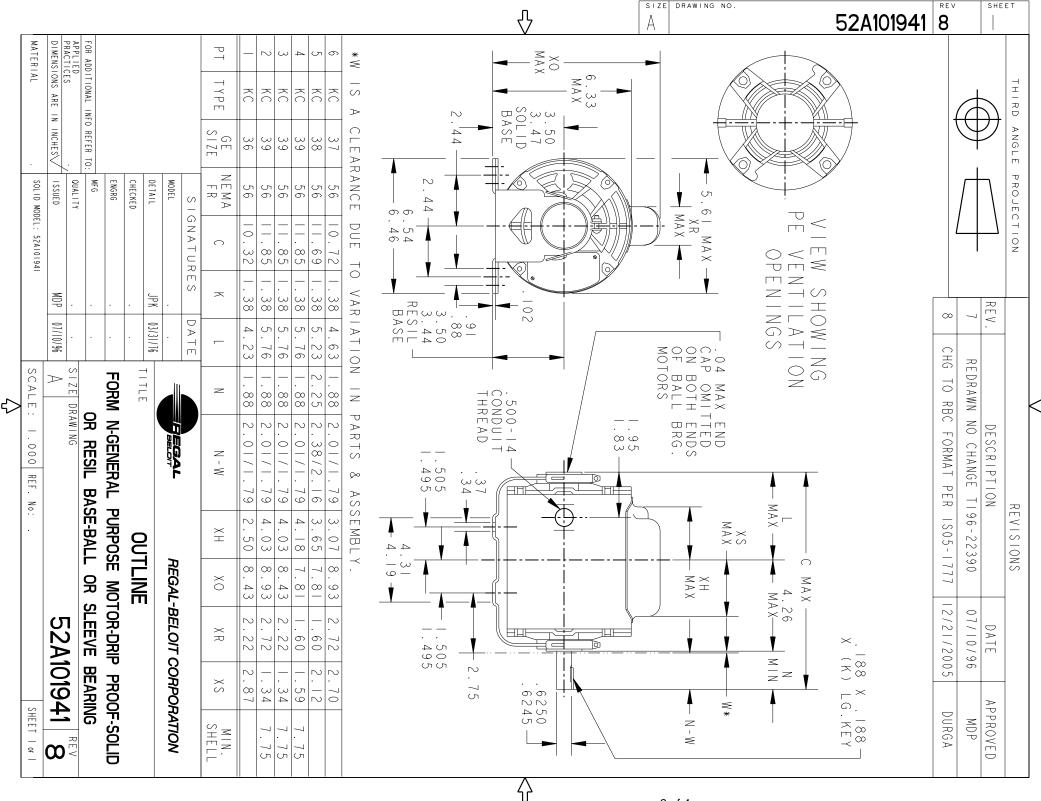

## **Technical Specifications**

| Electrical Trans  |                               |                       |                            |
|-------------------|-------------------------------|-----------------------|----------------------------|
| Electrical Type   | Capacitor Start Induction Run | Starting Method       | SM                         |
| Poles             | 2                             | Rotation              | Counterclockwise/Clockwise |
| Mounting          | Resilient Base                | Motor Orientation     | ANY                        |
| Drive End Bearing | BALL                          | Opp Drive End Bearing | BALL                       |
| Frame Material    | Rolled Steel                  | Overall Length        | 11.85 in                   |
| Frame Length      | 7.75 in                       | Shaft Diameter        | 0.63 in                    |
| Shaft Extension   | 1.88 in                       |                       |                            |
| Outline Drawing   | 52A101941P4                   | Connection Diagram    | 52A105383AA                |