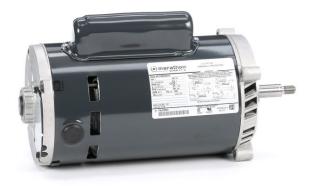

## Model No: 5KC39RN45X Catalog No: C335 1,3450,DP,56J,1/60/115/230 Single Phase

Regal and Marathon are trademarks of Regal Beloit Corporation or one of its affiliated companies. ©2018 Regal Beloit Corporation, All Rights Reserved. MC017097E

#### Product Information Packet: Model No: 5KC39RN45X, Catalog No:C335 1,3450,DP,56J,1/60/115/230

### Nameplate Specifications

| Output HP              | 1 Нр           | Output KW                  | 0.75 kW       |
|------------------------|----------------|----------------------------|---------------|
| Frequency              | 60 Hz          | Voltage                    | 115/208-230 V |
| Current                | 13.2,6.5-6.6 A | Speed                      | 3450 rpm      |
| Service Factor         | 1.4            | Phase                      | 1             |
| Efficiency             | 68.1 %         | Duty                       | Continous     |
| Insulation Class       | В              | KVA Code                   | J             |
| Frame                  | 56J            | Enclosure                  | Drip Proof    |
| Overload Protector     | AUTO           | Ambient Temperature        | 40 °C         |
| Drive End Bearing Size | 6203           | Opp Drive End Bearing Size | 6203          |
| UL                     | Recognized     | CSA                        | Yes           |
| CE                     | Ν              |                            |               |
|                        |                |                            |               |

### **Technical Specifications**

| Electrical Type   | Capacitor Start Induction Run | Starting Method       | SM          |
|-------------------|-------------------------------|-----------------------|-------------|
| Poles             | 2                             | Rotation              | Clockwise   |
| Mounting          | Round                         | Motor Orientation     | ANY         |
| Drive End Bearing | LOCKED                        | Opp Drive End Bearing | BALL        |
| Frame Material    | Rolled Steel                  | Overall Length        | 13.14 in    |
| Frame Length      | 8.5 in                        | Shaft Diameter        | 0.63 in     |
| Shaft Extension   | 2.39 in                       |                       |             |
| Outline Drawing   | 52A107128P1                   | Connection Diagram    | 52A105384AA |