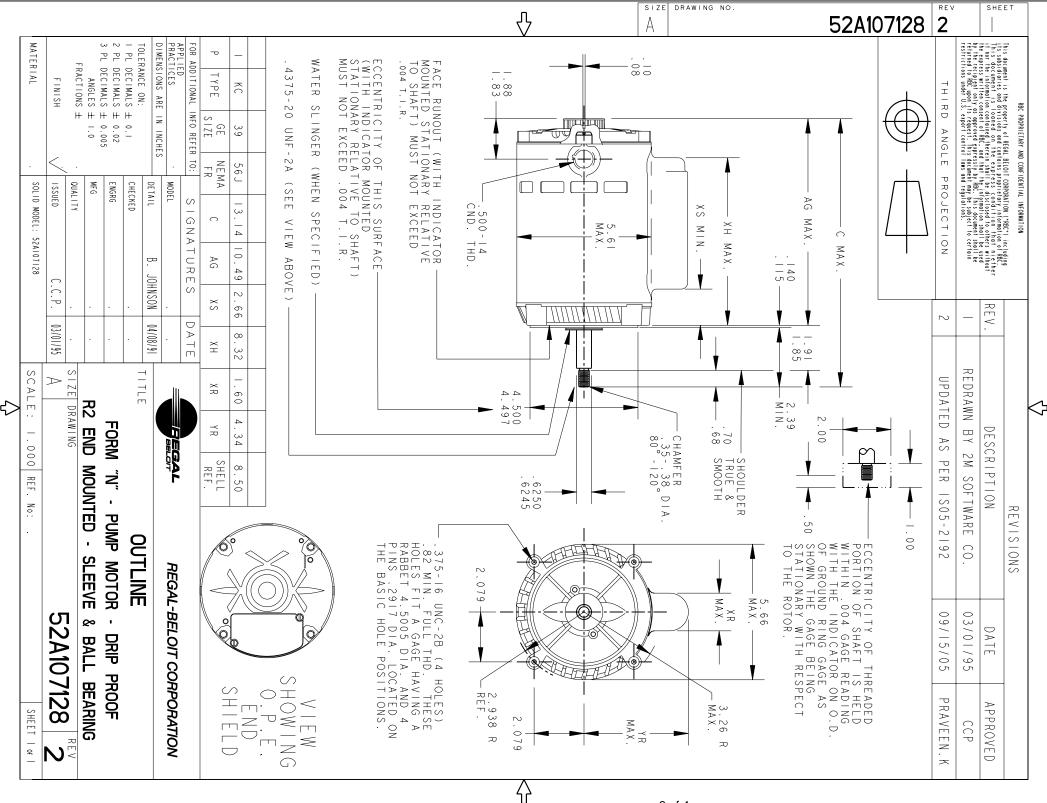

### **Technical Specifications**

| Electrical Type   | Capacitor Start Induction Run | Starting Method       | SM          |
|-------------------|-------------------------------|-----------------------|-------------|
| Poles             | 2                             | Rotation              | Clockwise   |
| Mounting          | Round                         | Motor Orientation     | ANY         |
| Drive End Bearing | LOCKED                        | Opp Drive End Bearing | BALL        |
| Frame Material    | Rolled Steel                  | Overall Length        | 13.14 in    |
| Frame Length      | 8.5 in                        | Shaft Diameter        | 0.63 in     |
| Shaft Extension   | 2.39 in                       |                       |             |
| Outline Drawing   | 52A107128P1                   | Connection Diagram    | 52A105384AA |