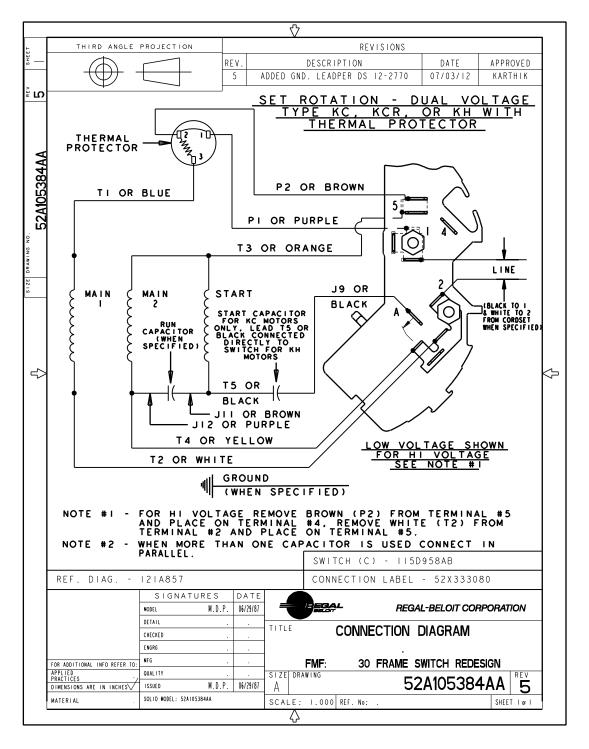

### **Technical Specifications**

| Electrical Type   | Capacitor Start Induction Run | Starting Method       | SM          |
|-------------------|-------------------------------|-----------------------|-------------|
| Poles             | 2                             | Rotation              | Clockwise   |
| Mounting          | Round                         | Motor Orientation     | ANY         |
| Drive End Bearing | LOCKED                        | Opp Drive End Bearing | BALL        |
| Frame Material    | Rolled Steel                  | Overall Length        | 13.14 in    |
| Frame Length      | 8.5 in                        | Shaft Diameter        | 0.63 in     |
| Shaft Extension   | 2.39 in                       |                       |             |
| Outline Drawing   | 52A107128P1                   | Connection Diagram    | 52A105384AA |