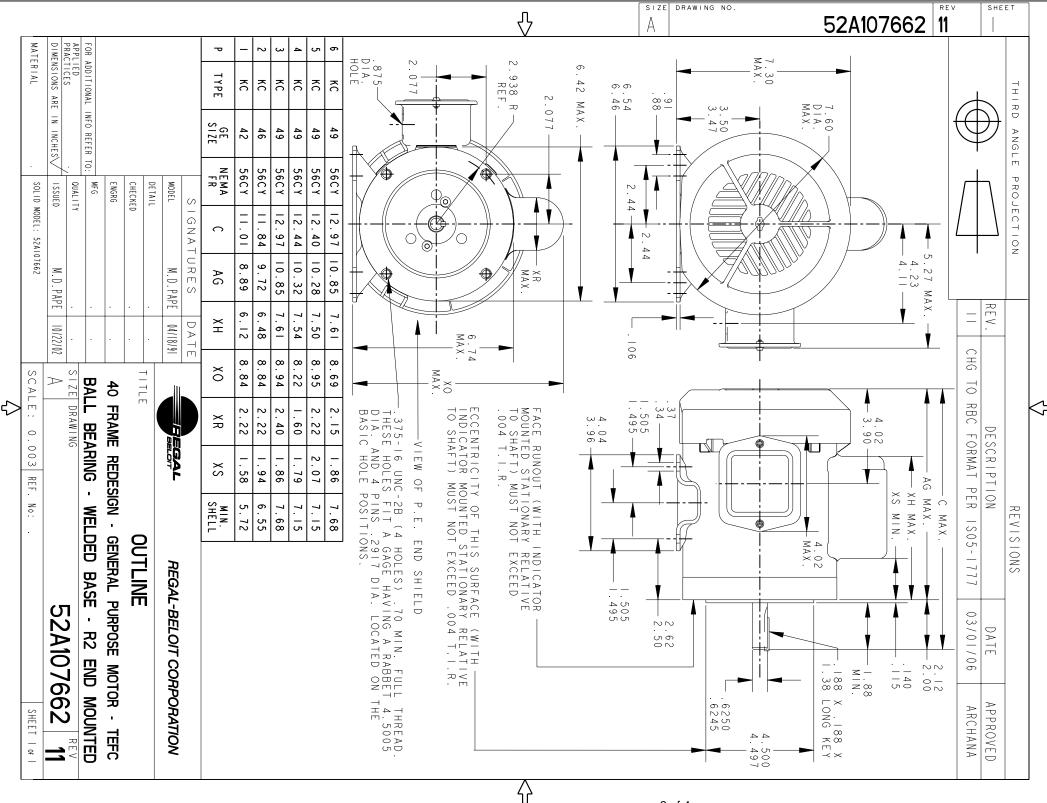

## **Technical Specifications**

| Electrical Type   | Capacitor start(CSIR) | Starting Method       | SM                         |
|-------------------|-----------------------|-----------------------|----------------------------|
| Poles             | 4                     | Rotation              | Counterclockwise/Clockwise |
| Mounting          | Rigid base            | Motor Orientation     | Any                        |
| Drive End Bearing | LOCKED                | Opp Drive End Bearing | BALL                       |
| Frame Material    | Rolled Steel          | Overall Length        | 11 in                      |
| Frame Length      | 5.72 in               | Shaft Diameter        | 0.630 in                   |
| Shaft Extension   | 1.88 in               |                       |                            |
| Outline Drawing   | 52A107662P1           | Connection Diagram    | 52A105381BA                |