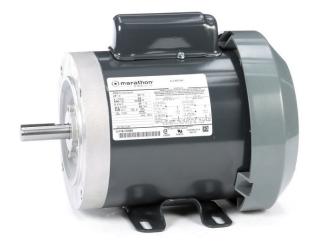

## **PRODUCT INFORMATION PACKET**

Model No: 5KC42GN0066 Catalog No: C375 1/2,1725,TEFC,56C,1/60/115/230 Totally Enclosed Fan Cooled (TEFC)

Regal and Marathon are trademarks of Regal Beloit Corporation or one of its affiliated companies. ©2018 Regal Beloit Corporation, All Rights Reserved. MC017097E

## Nameplate Specifications

| Output HP              | 0.50 Нр    | Output KW                  | 0.37 kW                     |
|------------------------|------------|----------------------------|-----------------------------|
| Frequency              | 60 Hz      | Voltage                    | 115/230 V                   |
| Current                | 8.6,4.3 A  | Speed                      | 1725 rpm                    |
| Service Factor         | 1.15       | Phase                      | 1                           |
| Efficiency             | 64 %       | Duty                       | Continous                   |
| Insulation Class       | В          | KVA Code                   | М                           |
| Frame                  | 56C        | Enclosure                  | Totally Enclosed Fan Cooled |
| Overload Protector     | N/R        | Ambient Temperature        | 40 °C                       |
| Drive End Bearing Size | 6203       | Opp Drive End Bearing Size | 6203                        |
| UL                     | Recognized | CSA                        | Yes                         |
| CE                     | Ν          | IP Code                    | 43                          |

## **Technical Specifications**

| Electrical Type   | Capacitor start(CSIR) | Starting Method       | SM                         |
|-------------------|-----------------------|-----------------------|----------------------------|
| Poles             | 4                     | Rotation              | Counterclockwise/Clockwise |
| Mounting          | Rigid base            | Motor Orientation     | Any                        |
| Drive End Bearing | LOCKED                | Opp Drive End Bearing | BALL                       |
| Frame Material    | Rolled Steel          | Overall Length        | 11 in                      |
| Frame Length      | 5.72 in               | Shaft Diameter        | 0.630 in                   |
| Shaft Extension   | 1.88 in               |                       |                            |
| Outline Drawing   | 52A107662P1           | Connection Diagram    | 52A105381BA                |