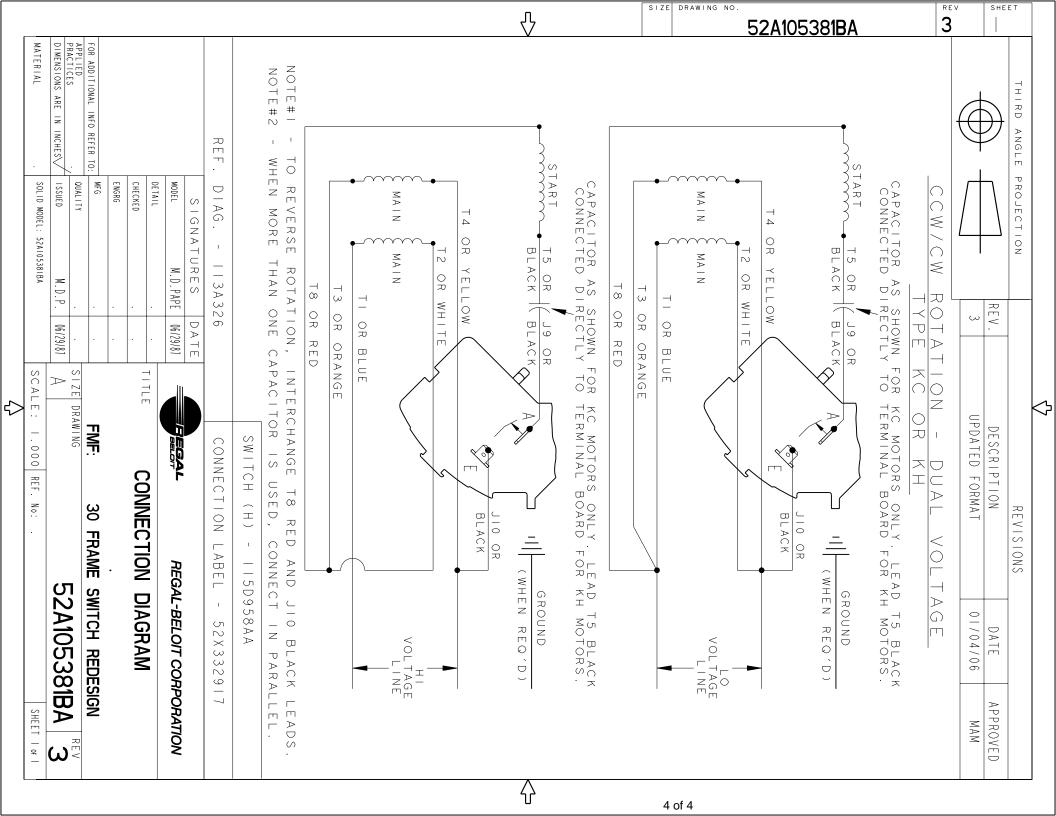

## **Technical Specifications**

| Electrical Type   | Capacitor start(CSIR) | Starting Method       | SM                         |
|-------------------|-----------------------|-----------------------|----------------------------|
| Poles             | 4                     | Rotation              | Counterclockwise/Clockwise |
| Mounting          | Rigid base            | Motor Orientation     | Any                        |
| Drive End Bearing | LOCKED                | Opp Drive End Bearing | BALL                       |
| Frame Material    | Rolled Steel          | Overall Length        | 11 in                      |
| Frame Length      | 5.72 in               | Shaft Diameter        | 0.630 in                   |
| Shaft Extension   | 1.88 in               |                       |                            |
| Outline Drawing   | 52A107662P1           | Connection Diagram    | 52A105381BA                |