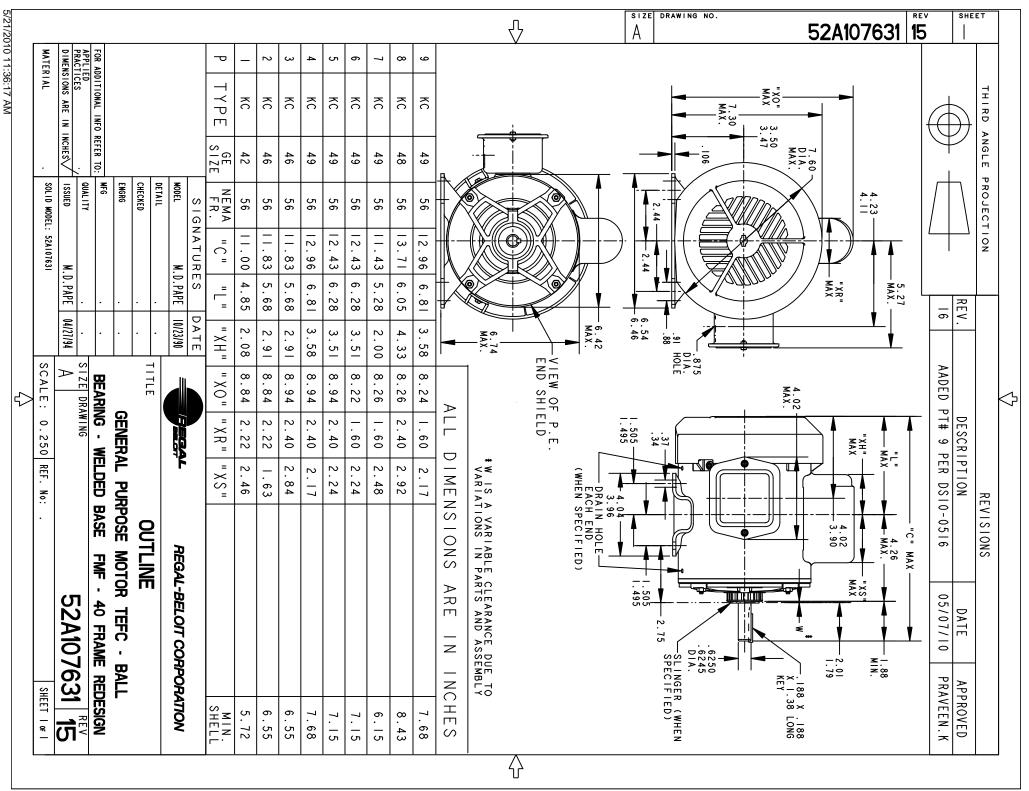

## **Technical Specifications**

| Electrical Type   | Capacitor start(CSIR) | Starting Method       | SM                         |
|-------------------|-----------------------|-----------------------|----------------------------|
| Poles             | 4                     | Rotation              | Counterclockwise/Clockwise |
| Mounting          | Rigid base            | Motor Orientation     | Any                        |
| Drive End Bearing | BALL                  | Opp Drive End Bearing | BALL                       |
| Frame Material    | Rolled Steel          | Overall Length        | 11.83 in                   |
| Frame Length      | 6.55 in               | Shaft Diameter        | 0.630 in                   |
| Shaft Extension   | 1.88 in               |                       |                            |
| Outline Drawing   | 52A107631P3           | Connection Diagram    | 52A105383BA                |