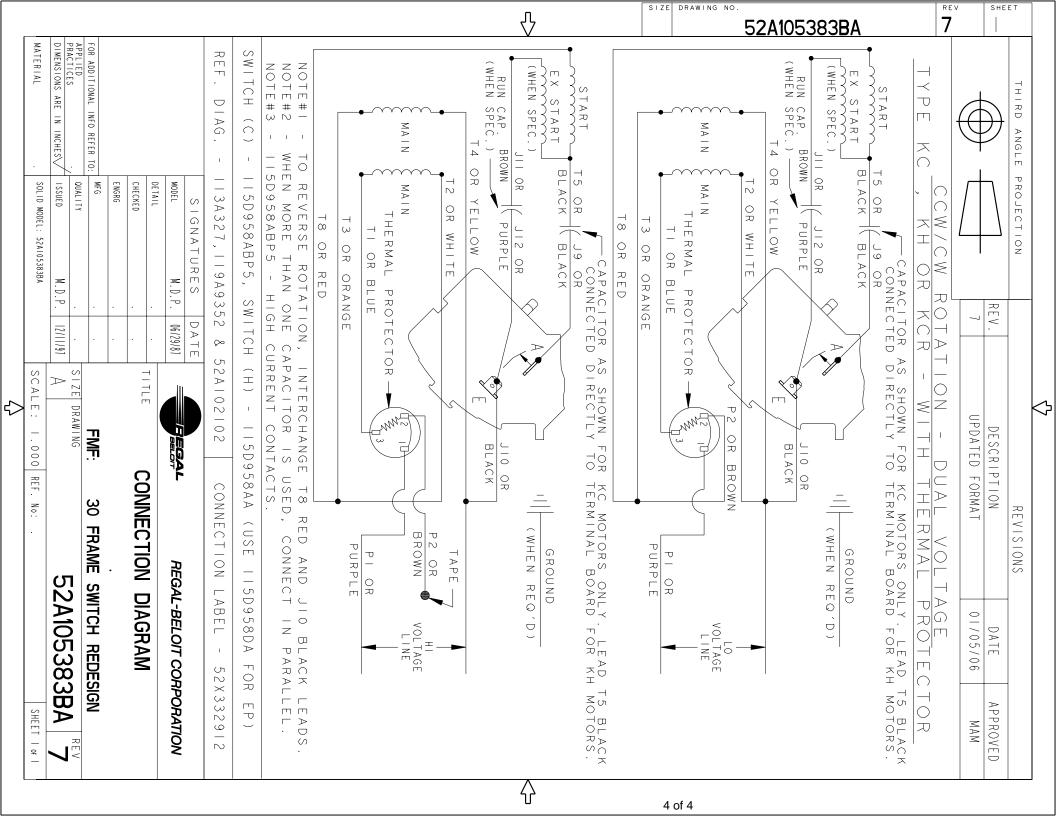

## **Technical Specifications**

| Electrical Type   | Capacitor start(CSIR) | Starting Method       | SM                         |
|-------------------|-----------------------|-----------------------|----------------------------|
| Poles             | 4                     | Rotation              | Counterclockwise/Clockwise |
| Mounting          | Rigid base            | Motor Orientation     | Any                        |
| Drive End Bearing | BALL                  | Opp Drive End Bearing | BALL                       |
| Frame Material    | Rolled Steel          | Overall Length        | 11.83 in                   |
| Frame Length      | 6.55 in               | Shaft Diameter        | 0.630 in                   |
| Shaft Extension   | 1.88 in               |                       |                            |
| Outline Drawing   | 52A107631P3           | Connection Diagram    | 52A105383BA                |