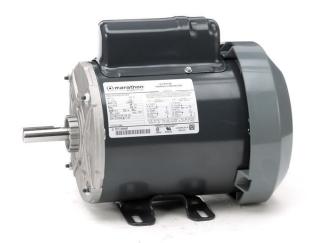

## PRODUCT INFORMATION PACKET

Model No: 5KC46PN0015X
Catalog No: C269
3/4,1725,TEFC,56,1/60/115/230
Totally Enclosed Fan Cooled (TEFC)

Regal and Marathon are trademarks of Regal Beloit Corporation or one of its affiliated companies.

## **Nameplate Specifications**

| Output HP                  | 0.75 Hp                     | Output KW              | 0.56 kW    |
|----------------------------|-----------------------------|------------------------|------------|
| Frequency                  | 60 Hz                       | Voltage                | 115/230 V  |
| Current                    | 11.0,5.5 A                  | Speed                  | 1725 rpm   |
| Service Factor             | 1                           | Phase                  | 1          |
| Efficiency                 | 70.5 %                      | Duty                   | Continous  |
| Insulation Class           | В                           | Design Code            | -          |
| KVA Code                   | L                           | Frame                  | 56         |
| Enclosure                  | Totally Enclosed Fan Cooled | Overload Protector     | AUTO       |
| Ambient Temperature        | 40 °C                       | Drive End Bearing Size | 6203       |
| Opp Drive End Bearing Size | 6203                        | UL                     | Recognized |
| CSA                        | Yes                         | CE                     | N          |

## **Technical Specifications**

| Electrical Type   | Capacitor start(CSIR) | Starting Method       | SM                         |
|-------------------|-----------------------|-----------------------|----------------------------|
| Poles             | 4                     | Rotation              | Counterclockwise/Clockwise |
| Mounting          | Rigid base            | Motor Orientation     | Any                        |
| Drive End Bearing | BALL                  | Opp Drive End Bearing | BALL                       |
| Frame Material    | Rolled Steel          | Overall Length        | 11.83 in                   |
| Frame Length      | 6.55 in               | Shaft Diameter        | 0.630 in                   |
| Shaft Extension   | 1.88 in               |                       |                            |
| Outline Drawing   | 52A107631P3           | Connection Diagram    | 52A105383BA                |