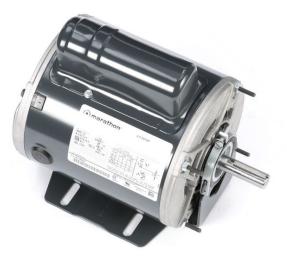

# marathon®

#### Product Information Packet: Model No: 5KC49GN0001, Catalog No:B1316 1/2,1725, DP,56,1/60/115/208-230

#### Nameplate Specifications

| Output HP              | 1/2 Нр        | Output KW                  | 0.37 kW       |
|------------------------|---------------|----------------------------|---------------|
| Frequency              | 60 Hz         | Voltage                    | 115/208-230 V |
| Current                | 8.8,4.2-4.4 A | Speed                      | 1725 rpm      |
| Service Factor         | 1.25          | Phase                      | 1             |
| Efficiency             | 52.5 %        | Duty                       | Continous     |
| Insulation Class       | В             | KVA Code                   | Ν             |
| Frame                  | 56            | Enclosure                  | Drip Proof    |
| Overload Protector     | N/R           | Ambient Temperature        | 40 °C         |
| Drive End Bearing Size | 6203          | Opp Drive End Bearing Size | 6203          |
| UL                     | Recognized    | CSA                        | Yes           |
| CE                     | Ν             |                            |               |
|                        |               |                            |               |