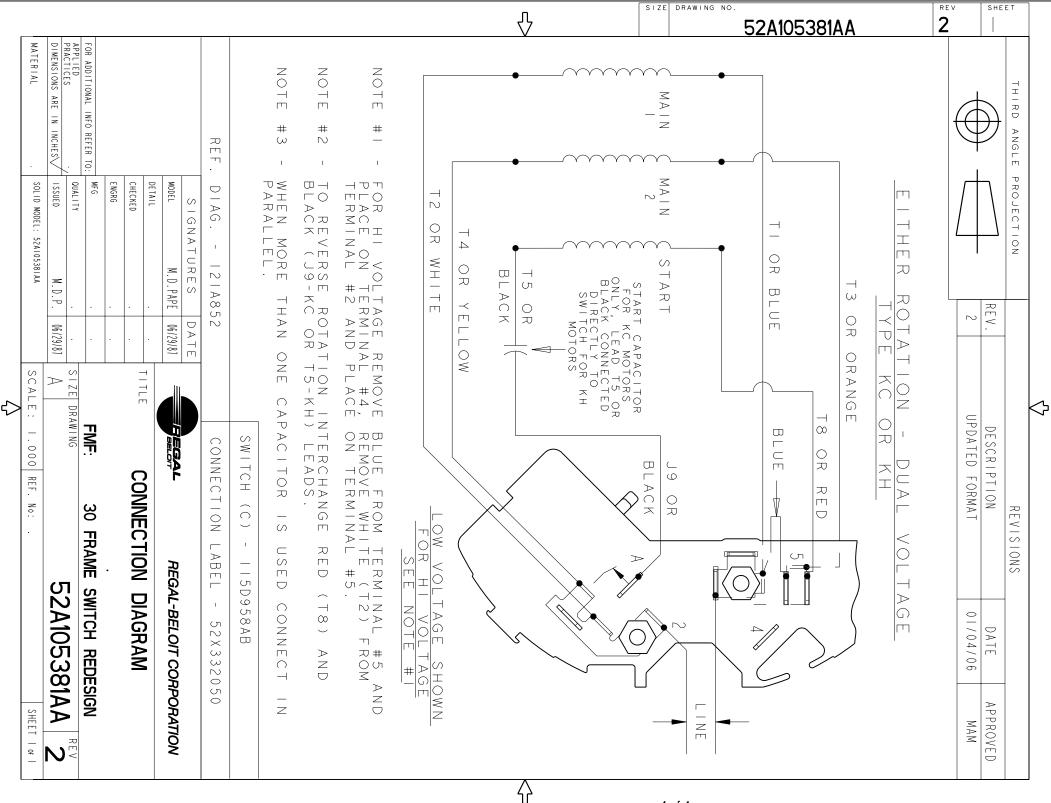

#### **Technical Specifications**

| Electrical Type   | Capacitor Start Induction Run | Starting Method       | SM                         |
|-------------------|-------------------------------|-----------------------|----------------------------|
| Poles             | 4                             | Rotation              | Counterclockwise/Clockwise |
| Mounting          | Resilient Base                | Motor Orientation     | ANY                        |
| Drive End Bearing | BALL                          | Opp Drive End Bearing | BALL                       |
| Frame Material    | Rolled Steel                  | Overall Length        | 10.38 in                   |
| Frame Length      | 6.15 in                       | Shaft Diameter        | 0.63 in                    |
| Shaft Extension   | 1.88 in                       |                       |                            |
| Outline Drawing   | 52A107737P10                  | Connection Diagram    | 52A105381AA                |