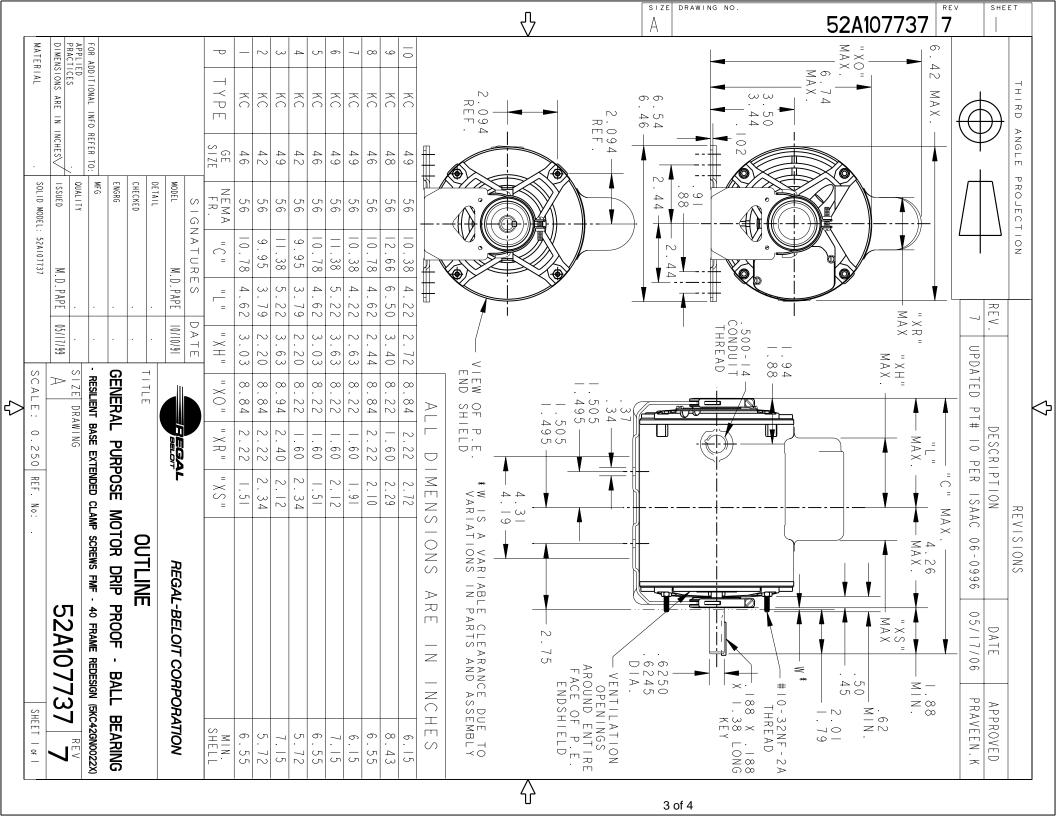

#### **Technical Specifications**

| Electrical Type   | Capacitor Start Induction Run | Starting Method       | SM                         |
|-------------------|-------------------------------|-----------------------|----------------------------|
| Poles             | 4                             | Rotation              | Counterclockwise/Clockwise |
| Mounting          | Resilient Base                | Motor Orientation     | ANY                        |
| Drive End Bearing | BALL                          | Opp Drive End Bearing | BALL                       |
| Frame Material    | Rolled Steel                  | Overall Length        | 10.38 in                   |
| Frame Length      | 6.15 in                       | Shaft Diameter        | 0.63 in                    |
| Shaft Extension   | 1.88 in                       |                       |                            |
| Outline Drawing   | 52A107737P10                  | Connection Diagram    | 52A105381AA                |