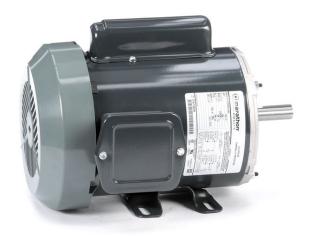

## PRODUCT INFORMATION PACKET

Model No: 5KC49NN2130X Catalog No: C273 1,3450,TEFC,56,1/60/115/230 Totally Enclosed Fan Cooled (TEFC)

Regal and Marathon are trademarks of Regal Beloit Corporation or one of its affiliated companies.

## **Nameplate Specifications**

| Output HP                  | 1 Hp                        | Output KW              | 0.75 kW    |
|----------------------------|-----------------------------|------------------------|------------|
| Frequency                  | 60 Hz                       | Voltage                | 115/230 V  |
| Current                    | 13.0,6.5 A                  | Speed                  | 3450 rpm   |
| Service Factor             | 1.15                        | Phase                  | 1          |
| Efficiency                 | 68.5 %                      | Duty                   | Continous  |
| Insulation Class           | В                           | Design Code            | -          |
| KVA Code                   | L                           | Frame                  | 56         |
| Enclosure                  | Totally Enclosed Fan Cooled | Overload Protector     | AUTO       |
| Ambient Temperature        | 40 °C                       | Drive End Bearing Size | 6203       |
| Opp Drive End Bearing Size | 6203                        | UL                     | Recognized |
| CSA                        | Yes                         | CE                     | N          |

## **Technical Specifications**

| Electrical Type   | Capacitor start(CSIR) | Starting Method       | SM                         |
|-------------------|-----------------------|-----------------------|----------------------------|
| Poles             | 2                     | Rotation              | Counterclockwise/Clockwise |
| Mounting          | Rigid base            | Motor Orientation     | Any                        |
| Drive End Bearing | BALL                  | Opp Drive End Bearing | BALL                       |
| Frame Material    | Rolled Steel          | Overall Length        | 12.43 in                   |
| Frame Length      | 7.15 in               | Shaft Diameter        | 0.630 in                   |
| Shaft Extension   | 1.88 in               |                       |                            |
| Outline Drawing   | 52A107631P6           | Connection Diagram    | 52A105383BA                |