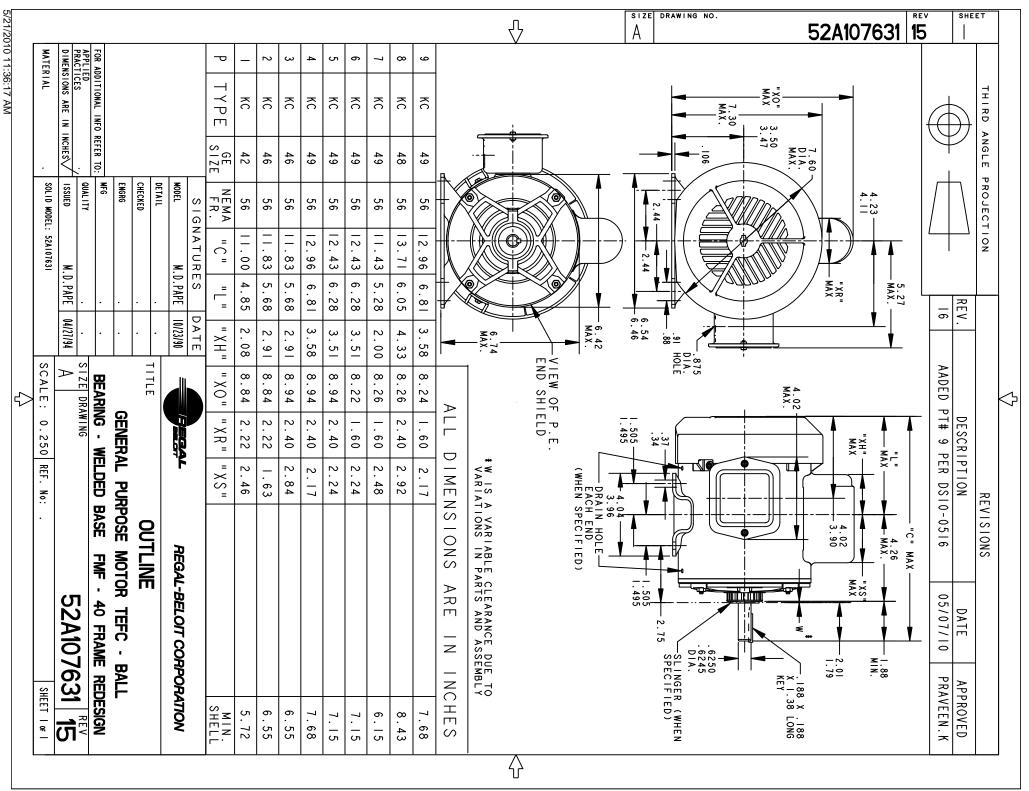

## **Technical Specifications**

| Electrical Type   | Capacitor start(CSIR) | Starting Method       | SM                         |
|-------------------|-----------------------|-----------------------|----------------------------|
| Poles             | 2                     | Rotation              | Counterclockwise/Clockwise |
| Mounting          | Rigid base            | Motor Orientation     | Any                        |
| Drive End Bearing | BALL                  | Opp Drive End Bearing | BALL                       |
| Frame Material    | Rolled Steel          | Overall Length        | 12.43 in                   |
| Frame Length      | 7.15 in               | Shaft Diameter        | 0.630 in                   |
| Shaft Extension   | 1.88 in               |                       |                            |
| Outline Drawing   | 52A107631P6           | Connection Diagram    | 52A105383BA                |