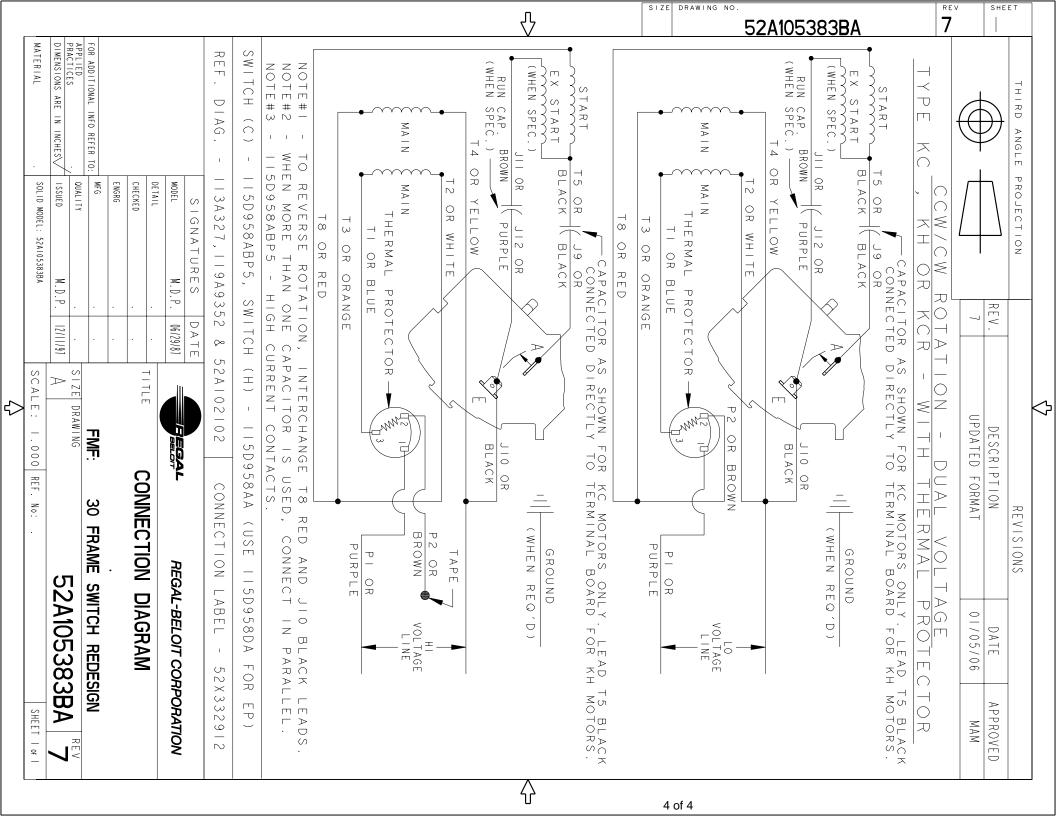

## **Technical Specifications**

| Electrical Type   | Capacitor start(CSIR) | Starting Method       | SM                         |
|-------------------|-----------------------|-----------------------|----------------------------|
| Poles             | 2                     | Rotation              | Counterclockwise/Clockwise |
| Mounting          | Rigid base            | Motor Orientation     | Any                        |
| Drive End Bearing | BALL                  | Opp Drive End Bearing | BALL                       |
| Frame Material    | Rolled Steel          | Overall Length        | 12.43 in                   |
| Frame Length      | 7.15 in               | Shaft Diameter        | 0.630 in                   |
| Shaft Extension   | 1.88 in               |                       |                            |
| Outline Drawing   | 52A107631P6           | Connection Diagram    | 52A105383BA                |