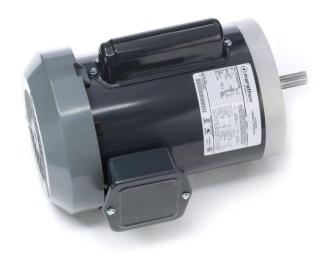

## PRODUCT INFORMATION PACKET

Model No: 5KC49SN2156X
Catalog No: C855
1.5,3450,TEFC,56C,1/60/115/230
Totally Enclosed Fan Cooled (TEFC)

Regal and Marathon are trademarks of Regal Beloit Corporation or one of its affiliated companies.

## **Nameplate Specifications**

| Output HP              | 1.50 Hp    | Output KW                  | 1.1 kW                      |
|------------------------|------------|----------------------------|-----------------------------|
| Frequency              | 60 Hz      | Voltage                    | 115/230 V                   |
| Current                | 16.4,8.2 A | Speed                      | 3450 rpm                    |
| Service Factor         | 1          | Phase                      | 1                           |
| Efficiency             | 74 %       | Duty                       | Continous                   |
| Insulation Class       | В          | KVA Code                   | н                           |
| Frame                  | 56C        | Enclosure                  | Totally Enclosed Fan Cooled |
| Overload Protector     | AUTO       | Ambient Temperature        | 40 °C                       |
| Drive End Bearing Size | 6203       | Opp Drive End Bearing Size | 6203                        |
| UL                     | Recognized | CSA                        | Yes                         |
| CE                     | N          |                            |                             |

## **Technical Specifications**

| Electrical Type   | Capacitor start(CSIR) | Starting Method       | SM                         |
|-------------------|-----------------------|-----------------------|----------------------------|
| Poles             | 2                     | Rotation              | Counterclockwise/Clockwise |
| Mounting          | Round                 | Motor Orientation     | Any                        |
| Drive End Bearing | BALL                  | Opp Drive End Bearing | BALL                       |
| Frame Material    | Rolled Steel          | Overall Length        | 12.93 in                   |
| Frame Length      | 7.68 in               | Shaft Diameter        | 0.630 in                   |
| Shaft Extension   | 1.88 in               |                       |                            |
| Outline Drawing   | 52A107671P7           | Connection Diagram    | 52A105383BA                |