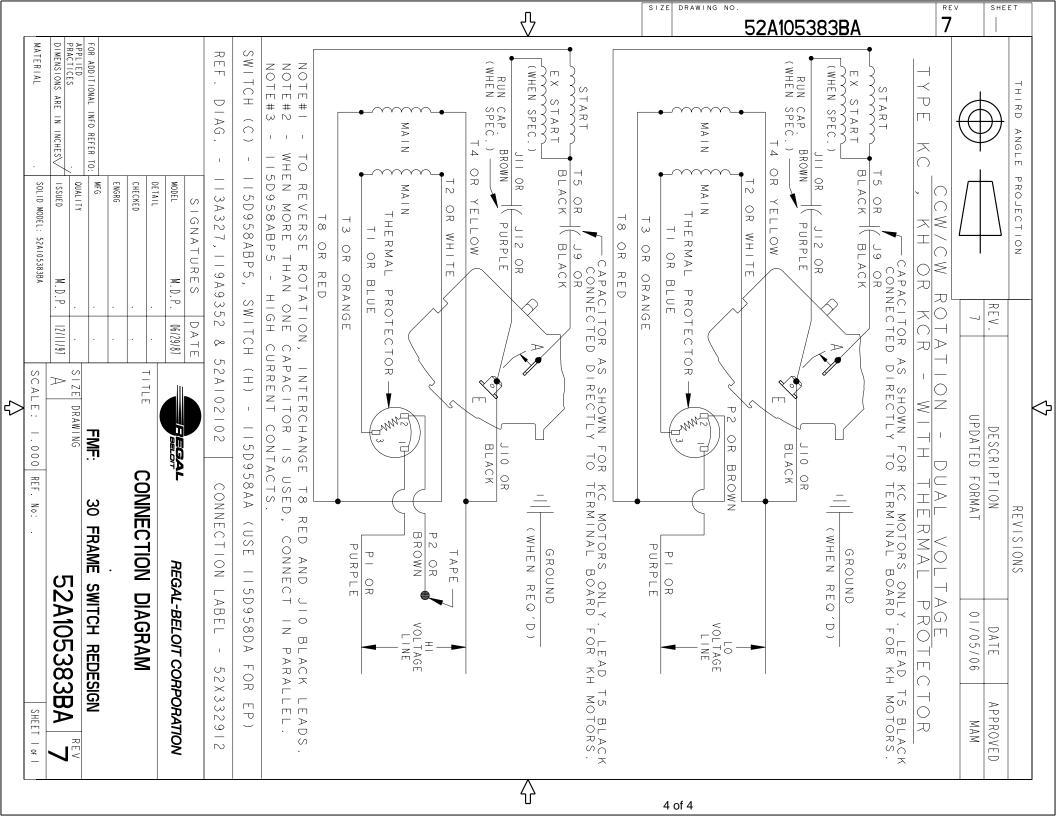

## **Technical Specifications**

| Electrical Type   | Capacitor start(CSIR) | Starting Method       | SM                         |
|-------------------|-----------------------|-----------------------|----------------------------|
| Poles             | 2                     | Rotation              | Counterclockwise/Clockwise |
| Mounting          | Round                 | Motor Orientation     | Any                        |
| Drive End Bearing | BALL                  | Opp Drive End Bearing | BALL                       |
| Frame Material    | Rolled Steel          | Overall Length        | 12.93 in                   |
| Frame Length      | 7.68 in               | Shaft Diameter        | 0.630 in                   |
| Shaft Extension   | 1.88 in               |                       |                            |
| Outline Drawing   | 52A107671P7           | Connection Diagram    | 52A105383BA                |