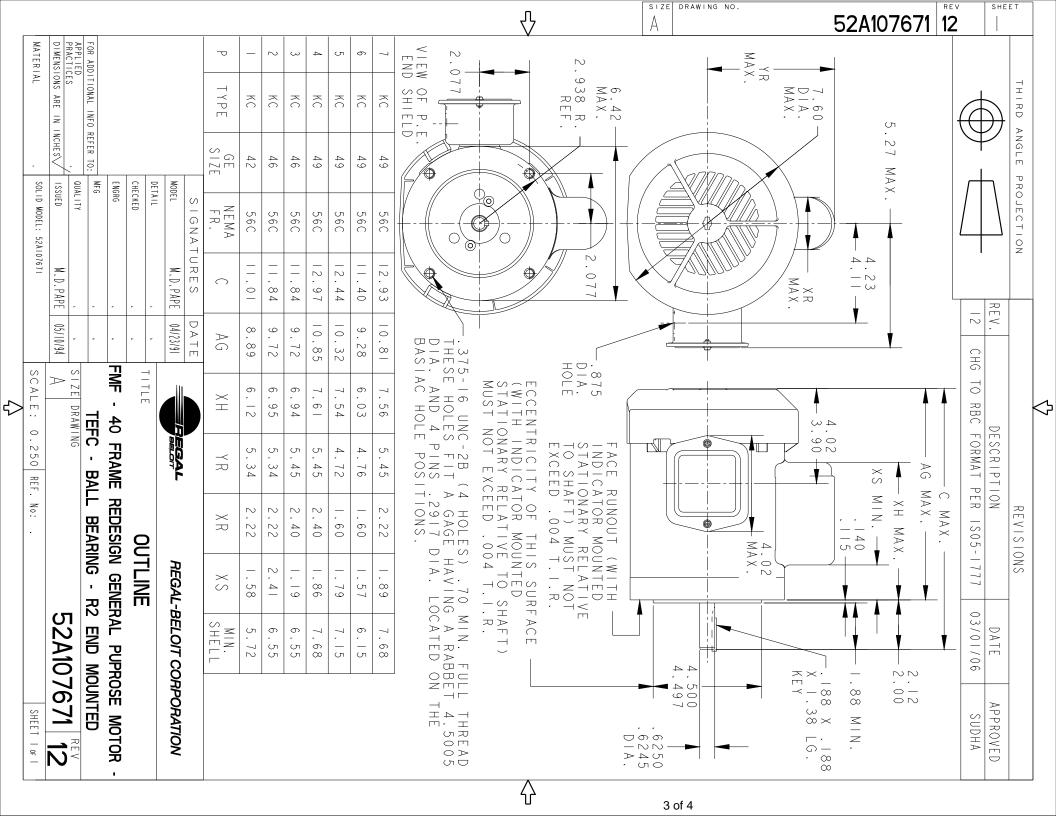

## **Technical Specifications**

| Electrical Type   | Capacitor start(CSIR) | Starting Method       | SM                         |
|-------------------|-----------------------|-----------------------|----------------------------|
| Poles             | 2                     | Rotation              | Counterclockwise/Clockwise |
| Mounting          | Round                 | Motor Orientation     | Any                        |
| Drive End Bearing | BALL                  | Opp Drive End Bearing | BALL                       |
| Frame Material    | Rolled Steel          | Overall Length        | 12.93 in                   |
| Frame Length      | 7.68 in               | Shaft Diameter        | 0.630 in                   |
| Shaft Extension   | 1.88 in               |                       |                            |
| Outline Drawing   | 52A107671P7           | Connection Diagram    | 52A105383BA                |