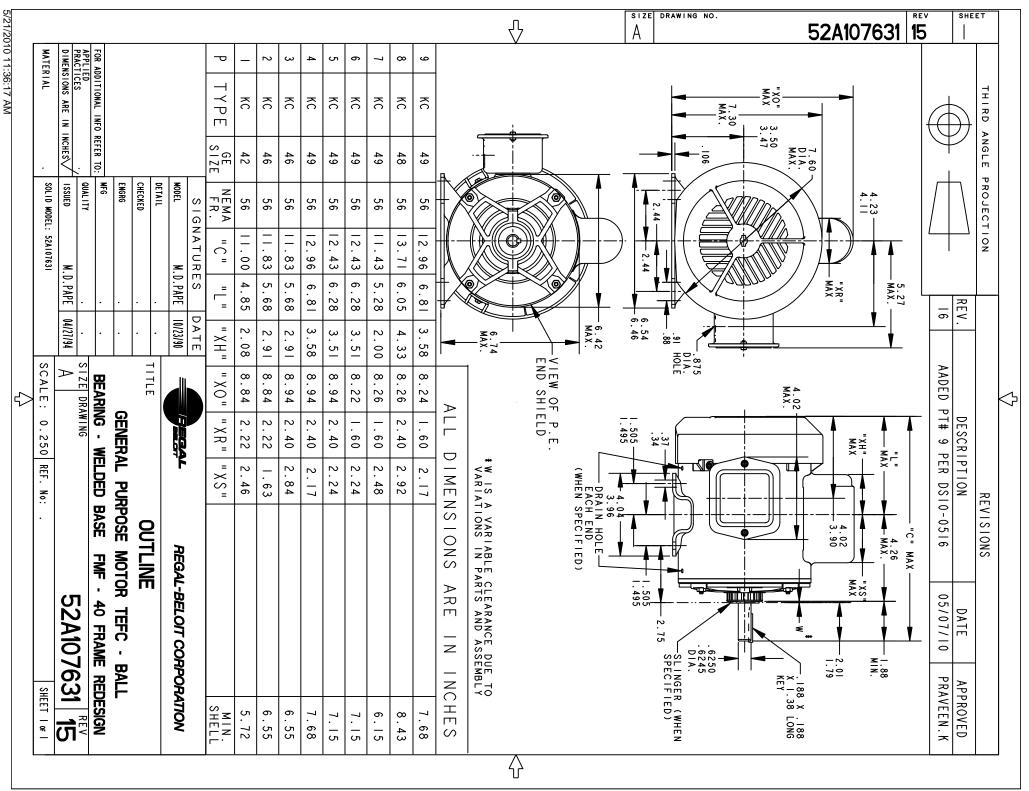

## **Technical Specifications**

| Electrical Type   | Capacitor start(CSIR) | Starting Method       | SM                         |
|-------------------|-----------------------|-----------------------|----------------------------|
| Poles             | 4                     | Rotation              | Counterclockwise/Clockwise |
| Mounting          | Rigid base            | Motor Orientation     | Any                        |
| Drive End Bearing | BALL                  | Opp Drive End Bearing | BALL                       |
| Frame Material    | Rolled Steel          | Overall Length        | 12.96 in                   |
| Frame Length      | 7.68 in               | Shaft Diameter        | 0.630 in                   |
| Shaft Extension   | 1.88 in               |                       |                            |
| Outline Drawing   | 52A107631P4           | Connection Diagram    | 52A105383BA                |