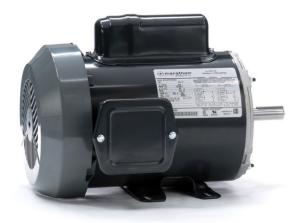

## PRODUCT INFORMATION PACKET

Model No: 5KC49TN0034X
Catalog No: C276
1,1725,56,TEFC,56,1/60/115/230
Totally Enclosed Fan Cooled (TEFC)

Regal and Marathon are trademarks of Regal Beloit Corporation or one of its affiliated companies.

## **Nameplate Specifications**

| Output HP                  | 1 Hp                        | Output KW              | 0.75 kW    |
|----------------------------|-----------------------------|------------------------|------------|
| Frequency                  | 60 Hz                       | Voltage                | 115/230 V  |
| Current                    | 13.2,6.6 A                  | Speed                  | 1725 rpm   |
| Service Factor             | 1                           | Phase                  | 1          |
| Efficiency                 | 72.2 %                      | Duty                   | Continous  |
| Insulation Class           | В                           | Design Code            | -          |
| KVA Code                   | К                           | Frame                  | 56         |
| Enclosure                  | Totally Enclosed Fan Cooled | Overload Protector     | AUTO       |
| Ambient Temperature        | 40 °C                       | Drive End Bearing Size | 6203       |
| Opp Drive End Bearing Size | 6203                        | UL                     | Recognized |
| CSA                        | Yes                         | CE                     | N          |

## **Technical Specifications**

| Electrical Type   | Capacitor start(CSIR) | Starting Method       | SM                         |
|-------------------|-----------------------|-----------------------|----------------------------|
| Poles             | 4                     | Rotation              | Counterclockwise/Clockwise |
| Mounting          | Rigid base            | Motor Orientation     | Any                        |
| Drive End Bearing | BALL                  | Opp Drive End Bearing | BALL                       |
| Frame Material    | Rolled Steel          | Overall Length        | 12.96 in                   |
| Frame Length      | 7.68 in               | Shaft Diameter        | 0.630 in                   |
| Shaft Extension   | 1.88 in               |                       |                            |
| Outline Drawing   | 52A107631P4           | Connection Diagram    | 52A105383BA                |