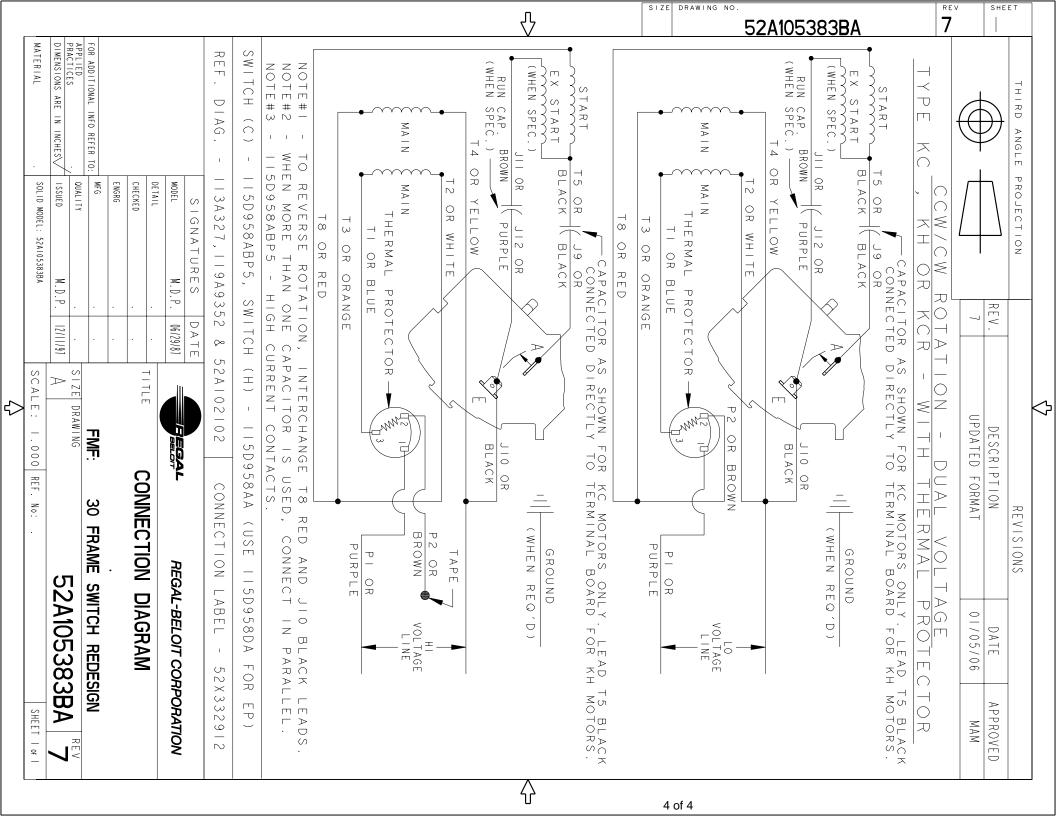

## **Technical Specifications**

| Electrical Type   | Capacitor start(CSIR) | Starting Method       | SM                         |
|-------------------|-----------------------|-----------------------|----------------------------|
| Poles             | 4                     | Rotation              | Counterclockwise/Clockwise |
| Mounting          | Rigid base            | Motor Orientation     | Any                        |
| Drive End Bearing | BALL                  | Opp Drive End Bearing | BALL                       |
| Frame Material    | Rolled Steel          | Overall Length        | 12.96 in                   |
| Frame Length      | 7.68 in               | Shaft Diameter        | 0.630 in                   |
| Shaft Extension   | 1.88 in               |                       |                            |
| Outline Drawing   | 52A107631P4           | Connection Diagram    | 52A105383BA                |