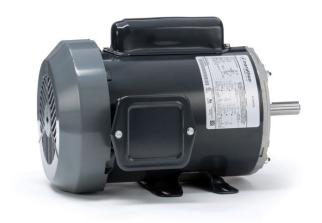

## PRODUCT INFORMATION PACKET

Model No: 5KC49UN6065 Catalog No: C264 1/2,1200,TEFC,56,1/60/115/230 Totally Enclosed Fan Cooled (TEFC)

Regal and Marathon are trademarks of Regal Beloit Corporation or one of its affiliated companies.

## **Nameplate Specifications**

| Output HP              | 0.50 Hp    | Output KW                  | 0.37 kW                     |
|------------------------|------------|----------------------------|-----------------------------|
| Frequency              | 60 Hz      | Voltage                    | 115/230 V                   |
| Current                | 9.4,4.7 A  | Speed                      | 1140 rpm                    |
| Service Factor         | 1.15       | Phase                      | 1                           |
| Efficiency             | 57.7 %     | Duty                       | Continous                   |
| Insulation Class       | В          | KVA Code                   | К                           |
| Frame                  | 56         | Enclosure                  | Totally Enclosed Fan Cooled |
| Overload Protector     | N/R        | Ambient Temperature        | 40 °C                       |
| Drive End Bearing Size | 6203       | Opp Drive End Bearing Size | 6203                        |
| UL                     | Recognized | CSA                        | Yes                         |
| CE                     | N          |                            |                             |

## **Technical Specifications**

| Electrical Type   | Capacitor start(CSIR) | Starting Method       | SM                         |
|-------------------|-----------------------|-----------------------|----------------------------|
| Poles             | 6                     | Rotation              | Counterclockwise/Clockwise |
| Mounting          | Rigid base            | Motor Orientation     | Any                        |
| Drive End Bearing | BALL                  | Opp Drive End Bearing | BALL                       |
| Frame Material    | Rolled Steel          | Overall Length        | 12.96 in                   |
| Frame Length      | 7.68 in               | Shaft Diameter        | 0.630 in                   |
| Shaft Extension   | 1.88 in               |                       |                            |
| Outline Drawing   | 52A107631P4           | Connection Diagram    | 52A105381BA                |