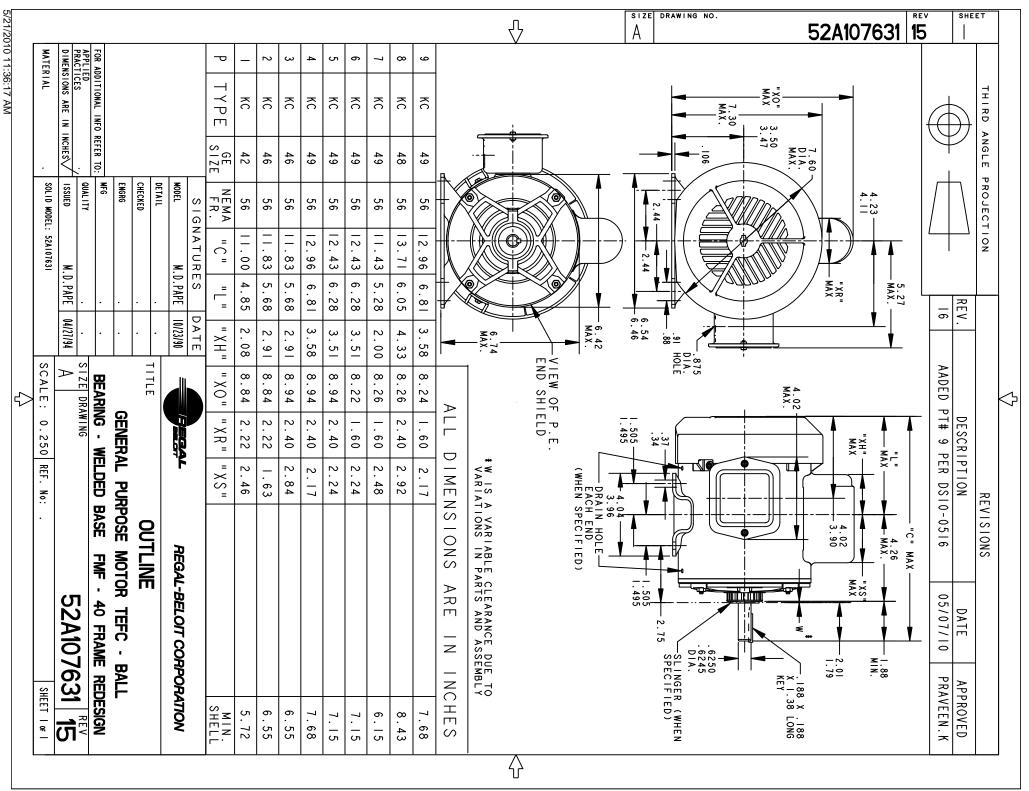

## **Technical Specifications**

| Electrical Type   | Capacitor start(CSIR) | Starting Method       | SM                         |
|-------------------|-----------------------|-----------------------|----------------------------|
| Poles             | 6                     | Rotation              | Counterclockwise/Clockwise |
| Mounting          | Rigid base            | Motor Orientation     | Any                        |
| Drive End Bearing | BALL                  | Opp Drive End Bearing | BALL                       |
| Frame Material    | Rolled Steel          | Overall Length        | 12.96 in                   |
| Frame Length      | 7.68 in               | Shaft Diameter        | 0.630 in                   |
| Shaft Extension   | 1.88 in               |                       |                            |
| Outline Drawing   | 52A107631P4           | Connection Diagram    | 52A105381BA                |