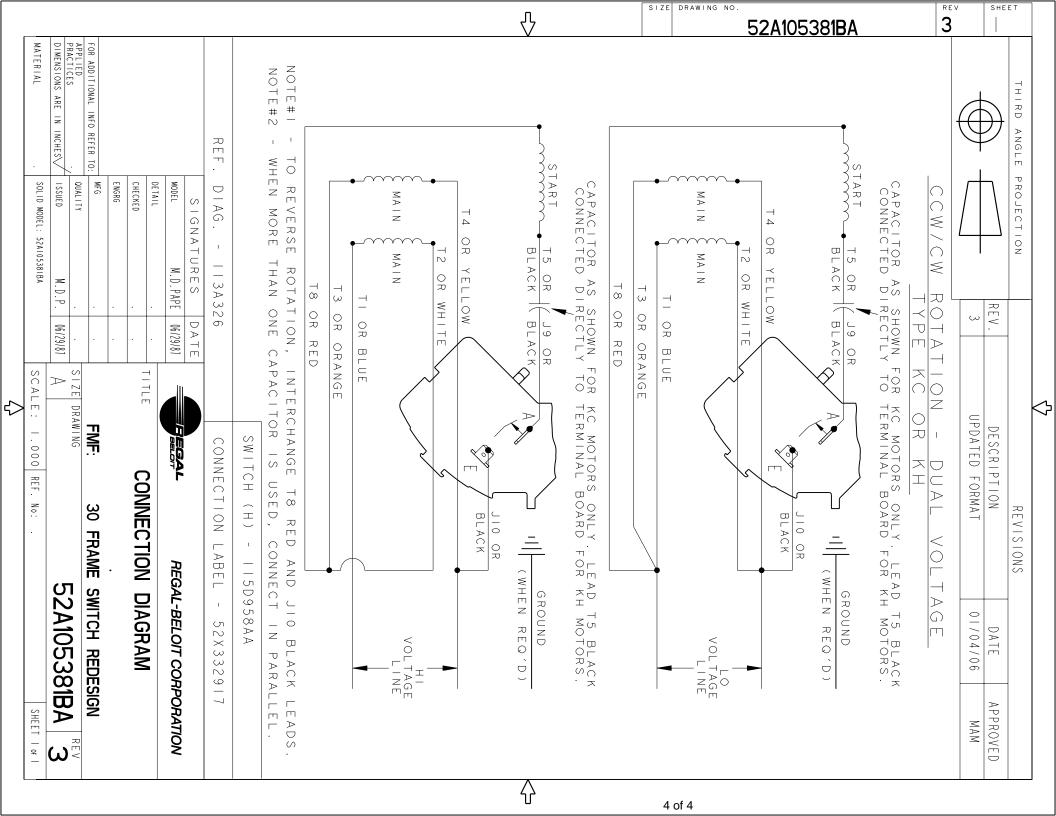

## **Technical Specifications**

| Electrical Type   | Capacitor start(CSIR) | Starting Method       | SM                         |
|-------------------|-----------------------|-----------------------|----------------------------|
| Poles             | 6                     | Rotation              | Counterclockwise/Clockwise |
| Mounting          | Rigid base            | Motor Orientation     | Any                        |
| Drive End Bearing | BALL                  | Opp Drive End Bearing | BALL                       |
| Frame Material    | Rolled Steel          | Overall Length        | 12.96 in                   |
| Frame Length      | 7.68 in               | Shaft Diameter        | 0.630 in                   |
| Shaft Extension   | 1.88 in               |                       |                            |
| Outline Drawing   | 52A107631P4           | Connection Diagram    | 52A105381BA                |