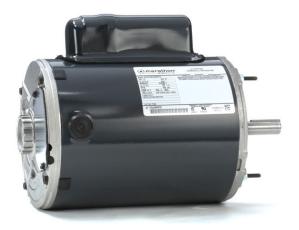

## PRODUCT INFORMATION PACKET

Model No: 5KCP49UN9837S Catalog No: F780 1/2,850,TENV,56Y,1/60/208-230 Single Phase

Regal and Marathon are trademarks of Regal Beloit Corporation or one of its affiliated companies.

## **Nameplate Specifications**

| Output HP              | 0.50 Hp    | Output KW                  | 0.37 kW                         |
|------------------------|------------|----------------------------|---------------------------------|
| Frequency              | 60 Hz      | Voltage                    | 208-230 V                       |
| Current                | 3.7-3.6 A  | Speed                      | 850 rpm                         |
| Service Factor         | 1          | Phase                      | 1                               |
| Efficiency             | 60.7 %     | Duty                       | Continous                       |
| Insulation Class       | В          | KVA Code                   | С                               |
| Frame                  | 56Y        | Enclosure                  | Totally Enclosed Non Ventilated |
| Overload Protector     | AUTO       | Ambient Temperature        | 40 °C                           |
| Drive End Bearing Size | 6203       | Opp Drive End Bearing Size | 6203                            |
| UL                     | Recognized | CSA                        | Yes                             |
| CE                     | N          |                            |                                 |

## **Technical Specifications**

| Electrical Type   | Permanent Split Capacitor(PSC) | Starting Method       | N/R              |
|-------------------|--------------------------------|-----------------------|------------------|
| Poles             | 8                              | Rotation              | Counterclockwise |
| Mounting          | Round                          | Motor Orientation     | Any              |
| Drive End Bearing | BALL                           | Opp Drive End Bearing | BALL             |
| Frame Material    | Rolled Steel                   | Overall Length        | 11.91 in         |
| Frame Length      | 7.68 in                        | Shaft Diameter        | 0.630 in         |
| Shaft Extension   | 1.88 in                        |                       |                  |
| Outline Drawing   | 52A107893P1                    | Connection Diagram    | 113A377          |