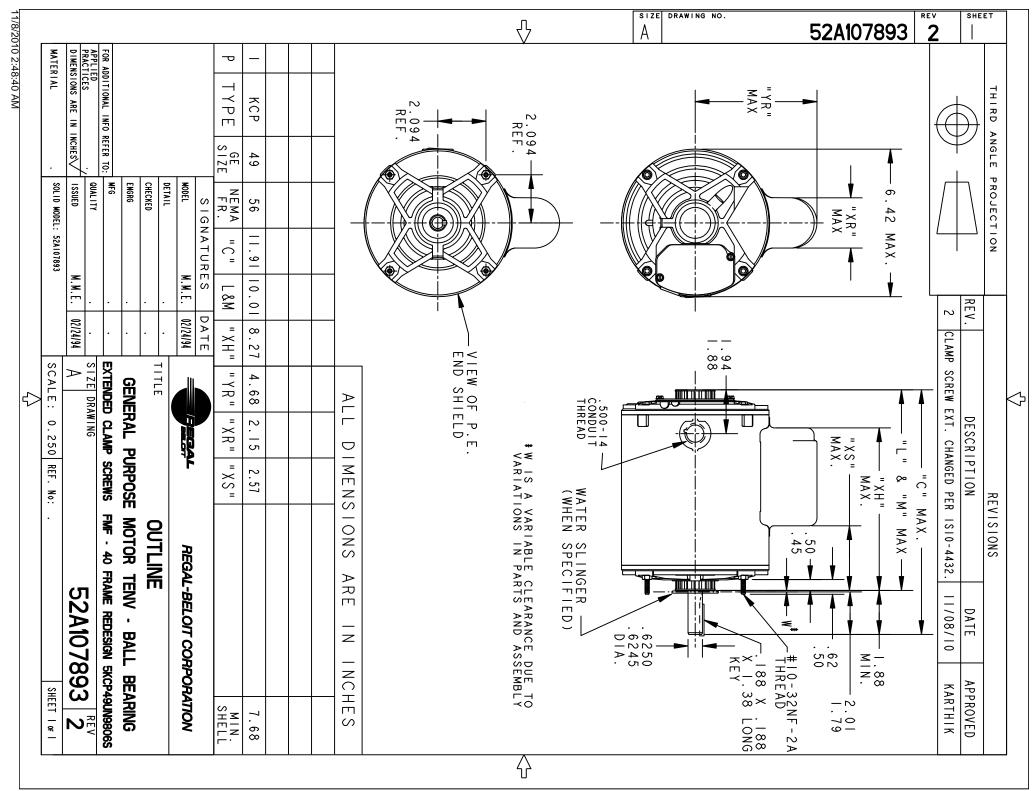

## **Technical Specifications**

| Electrical Type   | Permanent Split Capacitor(PSC) | Starting Method       | N/R              |
|-------------------|--------------------------------|-----------------------|------------------|
| Poles             | 8                              | Rotation              | Counterclockwise |
| Mounting          | Round                          | Motor Orientation     | Any              |
| Drive End Bearing | BALL                           | Opp Drive End Bearing | BALL             |
| Frame Material    | Rolled Steel                   | Overall Length        | 11.91 in         |
| Frame Length      | 7.68 in                        | Shaft Diameter        | 0.630 in         |
| Shaft Extension   | 1.88 in                        |                       |                  |
| Outline Drawing   | 52A107893P1                    | Connection Diagram    | 113A377          |