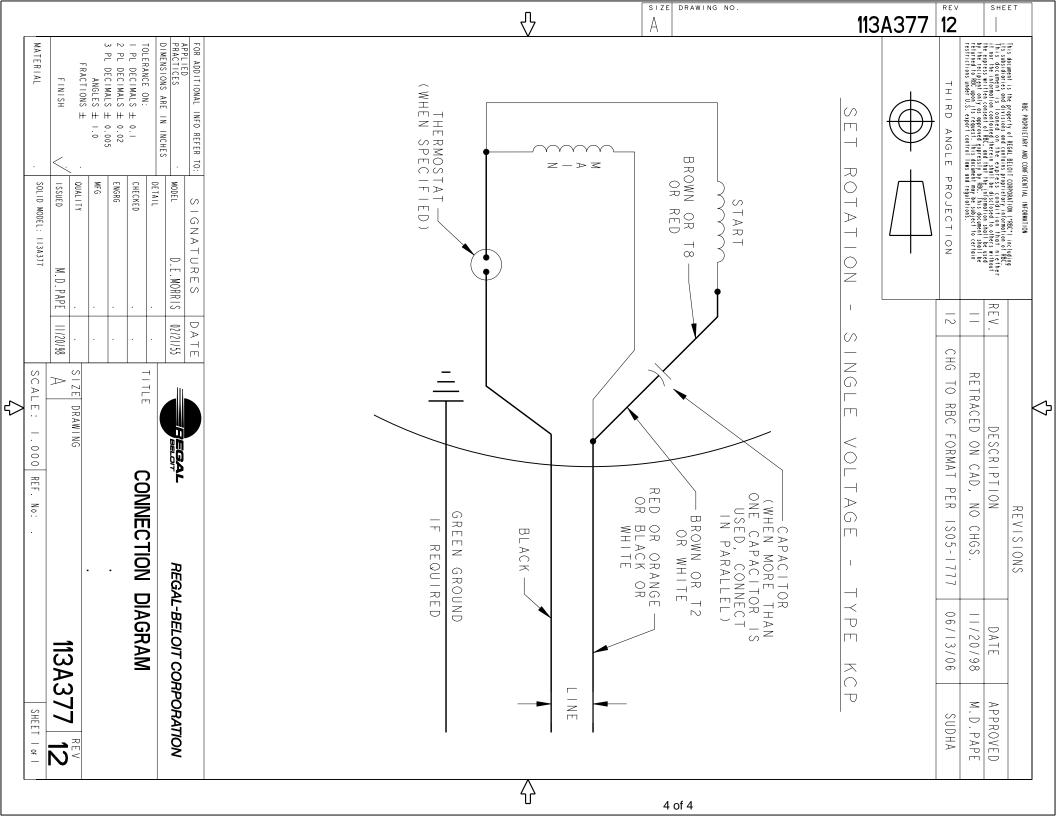

## **Technical Specifications**

| Electrical Type   | Permanent Split Capacitor(PSC) | Starting Method       | N/R              |
|-------------------|--------------------------------|-----------------------|------------------|
| Poles             | 8                              | Rotation              | Counterclockwise |
| Mounting          | Round                          | Motor Orientation     | Any              |
| Drive End Bearing | BALL                           | Opp Drive End Bearing | BALL             |
| Frame Material    | Rolled Steel                   | Overall Length        | 11.91 in         |
| Frame Length      | 7.68 in                        | Shaft Diameter        | 0.630 in         |
| Shaft Extension   | 1.88 in                        |                       |                  |
| Outline Drawing   | 52A107893P1                    | Connection Diagram    | 113A377          |