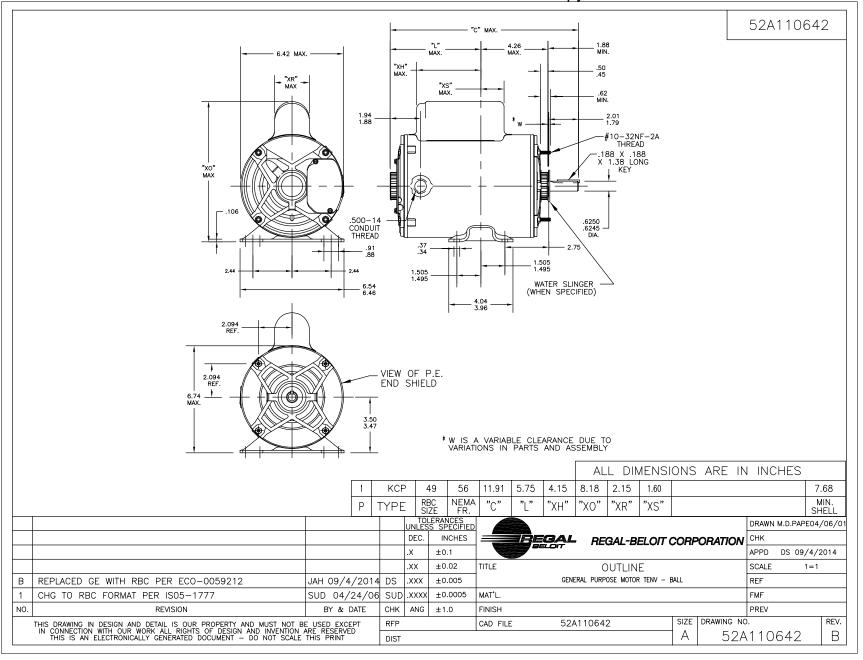

## **Technical Specifications**

| Electrical Type   | Permanent Split Capacitor(PSC) | Starting Method       | N/R              |
|-------------------|--------------------------------|-----------------------|------------------|
| Poles             | 8                              | Rotation              | Counterclockwise |
| Mounting          | Rigid base                     | Motor Orientation     | Any              |
| Drive End Bearing | BALL                           | Opp Drive End Bearing | BALL             |
| Frame Material    | Rolled Steel                   | Overall Length        | 11.91 in         |
| Frame Length      | 7.68 in                        | Shaft Diameter        | 0.630 in         |
| Shaft Extension   | 1.88 in                        |                       |                  |
| Outline Drawing   | 52A110642P1                    | Connection Diagram    | 113A377          |