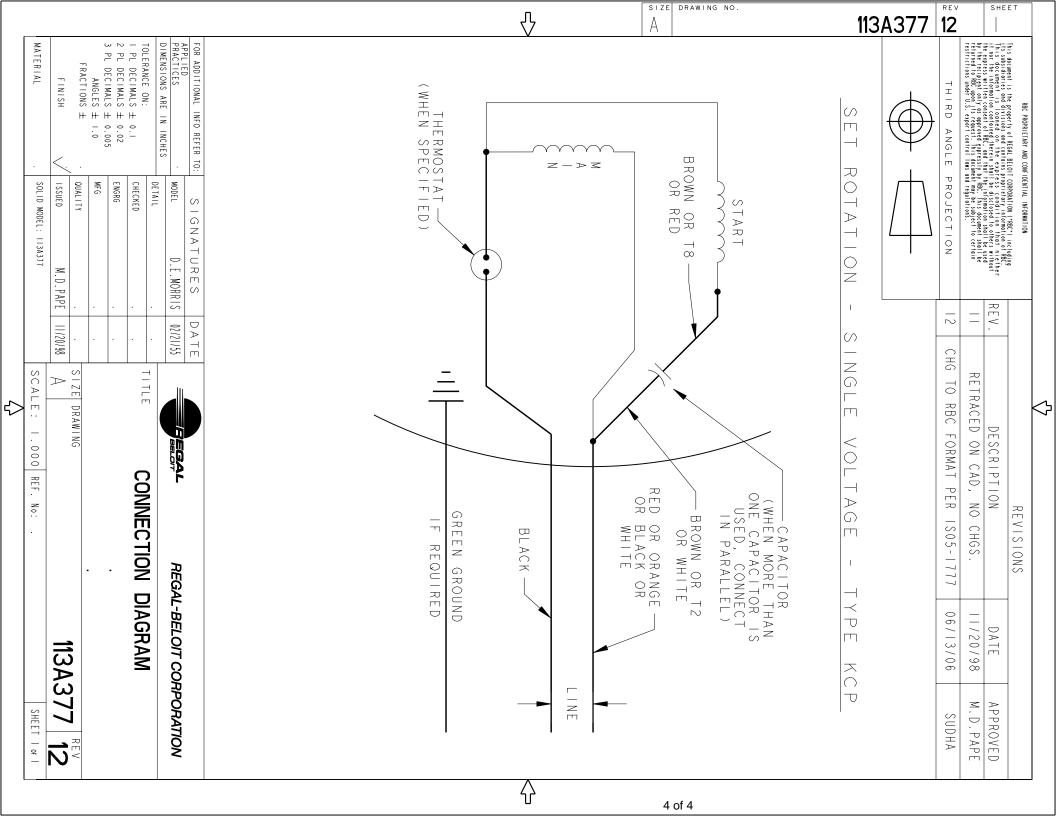

## **Technical Specifications**

| Electrical Type   | Permanent Split Capacitor(PSC) | Starting Method       | N/R              |
|-------------------|--------------------------------|-----------------------|------------------|
| Poles             | 8                              | Rotation              | Counterclockwise |
| Mounting          | Rigid base                     | Motor Orientation     | Any              |
| Drive End Bearing | BALL                           | Opp Drive End Bearing | BALL             |
| Frame Material    | Rolled Steel                   | Overall Length        | 11.91 in         |
| Frame Length      | 7.68 in                        | Shaft Diameter        | 0.630 in         |
| Shaft Extension   | 1.88 in                        |                       |                  |
| Outline Drawing   | 52A110642P1                    | Connection Diagram    | 113A377          |