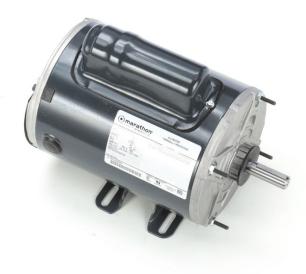

## PRODUCT INFORMATION PACKET

Model No: 5KCP49UN9838S Catalog No: F781 1/2,850,TENV,56Y,1/60/208-230 Single Phase

Regal and Marathon are trademarks of Regal Beloit Corporation or one of its affiliated companies.

## **Nameplate Specifications**

| Output HP              | 0.50 Hp    | Output KW                  | 0.37 kW                         |
|------------------------|------------|----------------------------|---------------------------------|
| Frequency              | 60 Hz      | Voltage                    | 208-230 V                       |
| Current                | 3.7-3.6 A  | Speed                      | 850 rpm                         |
| Service Factor         | 1          | Phase                      | 1                               |
| Efficiency             | 57.5 %     | Duty                       | Continous                       |
| Insulation Class       | В          | KVA Code                   | С                               |
| Frame                  | 56Y        | Enclosure                  | Totally Enclosed Non Ventilated |
| Overload Protector     | AUTO       | Ambient Temperature        | 40 °C                           |
| Drive End Bearing Size | 6203       | Opp Drive End Bearing Size | 6203                            |
| UL                     | Recognized | CSA                        | Yes                             |
| CE                     | N          |                            |                                 |

## **Technical Specifications**

| Electrical Type   | Permanent Split Capacitor(PSC) | Starting Method       | N/R              |
|-------------------|--------------------------------|-----------------------|------------------|
| Poles             | 8                              | Rotation              | Counterclockwise |
| Mounting          | Rigid base                     | Motor Orientation     | Any              |
| Drive End Bearing | BALL                           | Opp Drive End Bearing | BALL             |
| Frame Material    | Rolled Steel                   | Overall Length        | 11.91 in         |
| Frame Length      | 7.68 in                        | Shaft Diameter        | 0.630 in         |
| Shaft Extension   | 1.88 in                        |                       |                  |
| Outline Drawing   | 52A110642P1                    | Connection Diagram    | 113A377          |