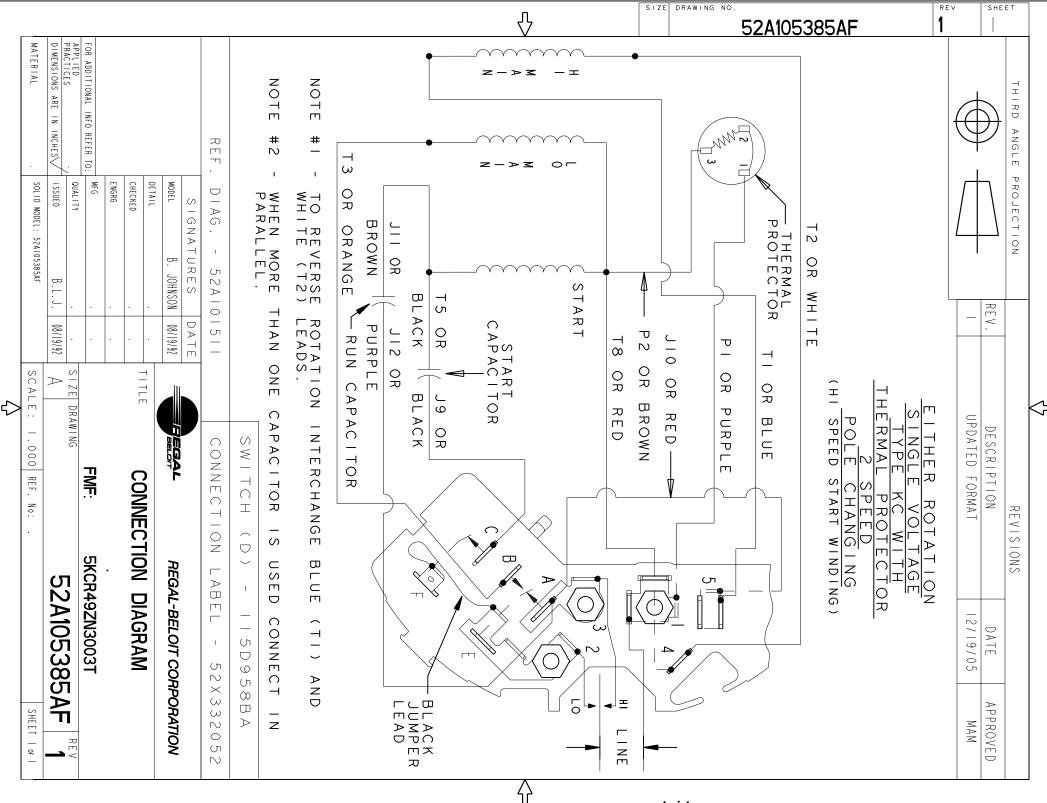

## **Technical Specifications**

| Electrical Type   | Capacitor Start Capacitor Run(CSCR) | Starting Method       | SM                         |
|-------------------|-------------------------------------|-----------------------|----------------------------|
| Poles             | 4                                   | Rotation              | Selective Counterclockwise |
| Mounting          | Resilient Base                      | Motor Orientation     | Any                        |
| Drive End Bearing | BALL                                | Opp Drive End Bearing | BALL                       |
| Frame Material    | Rolled Steel                        | Overall Length        | 12.54 in                   |
| Frame Length      | 8.43 in                             | Shaft Diameter        | 0.630 in                   |
| Shaft Extension   | 1.88 in                             |                       |                            |
| Outline Drawing   | 52A109607P5                         | Connection Diagram    | 52A105385AF                |
|                   |                                     |                       |                            |