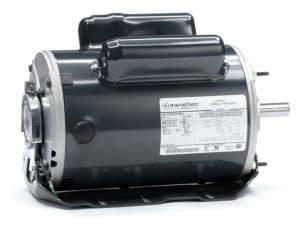

## marathon®

Model No: 5KCR48TN3084X Catalog No: C1479 1-1/3,1725/1140,DP,56H,1/60/208-230/190-220 Open Drip Proof (ODP)

Regal and Marathon are trademarks of Regal Beloit Corporation or one of its affiliated companies. ©2018 Regal Beloit Corporation, All Rights Reserved. MC017097E