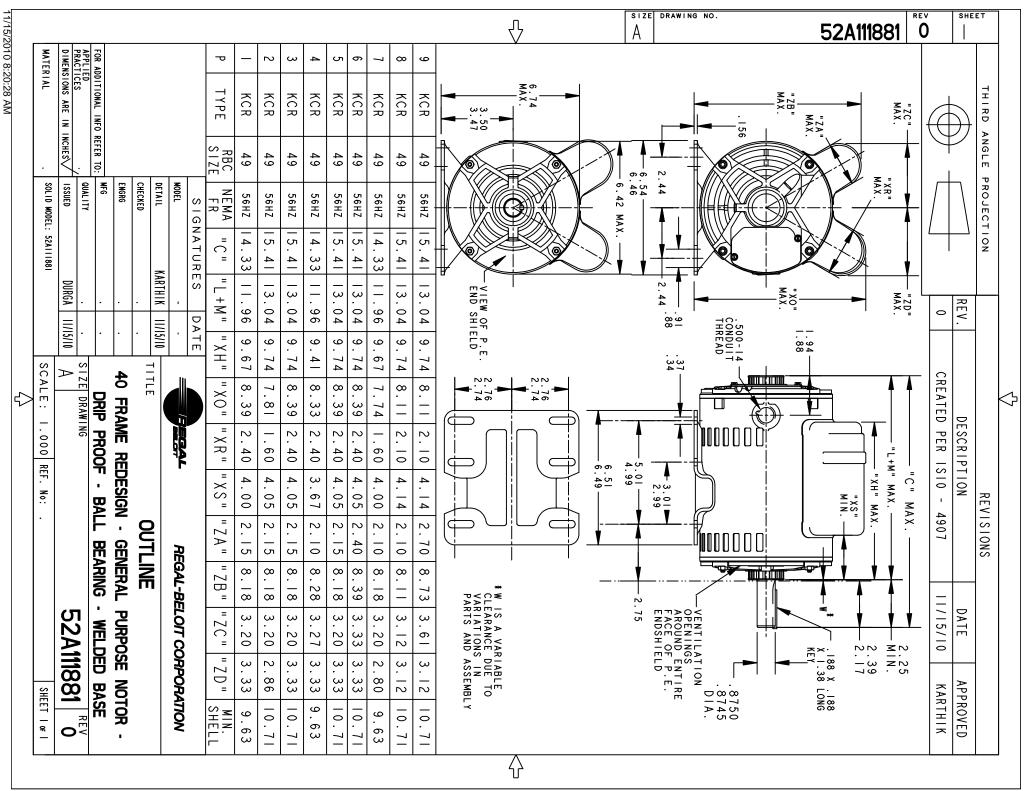

## **Technical Specifications**

| Electrical Type   | Capacitor Start Capacitor Run(CSCR) | Starting Method       | SM                         |
|-------------------|-------------------------------------|-----------------------|----------------------------|
| Poles             | 4                                   | Rotation              | Selective Counterclockwise |
| Mounting          | Rigid base                          | Motor Orientation     | Any                        |
| Drive End Bearing | BALL                                | Opp Drive End Bearing | BALL                       |
| Frame Material    | Rolled Steel                        | Overall Length        | 14.33 in                   |
| Frame Length      | 9.63 in                             | Shaft Diameter        | 0.880 in                   |
| Shaft Extension   | 2.25 in                             |                       |                            |
| Outline Drawing   | 52A111881P1                         | Connection Diagram    | 52A105383AC                |