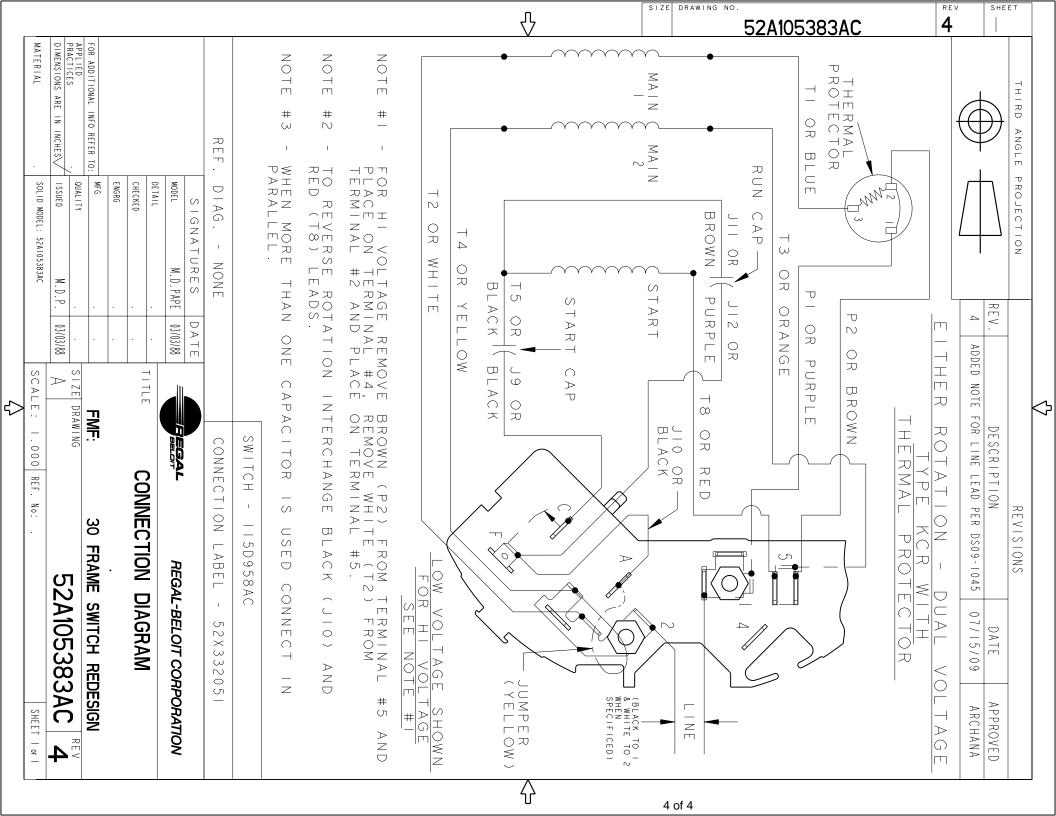

## **Technical Specifications**

| Electrical Type   | Capacitor Start Capacitor Run(CSCR) | Starting Method       | SM                         |
|-------------------|-------------------------------------|-----------------------|----------------------------|
| Poles             | 4                                   | Rotation              | Selective Counterclockwise |
| Mounting          | Rigid base                          | Motor Orientation     | Any                        |
| Drive End Bearing | BALL                                | Opp Drive End Bearing | BALL                       |
| Frame Material    | Rolled Steel                        | Overall Length        | 14.33 in                   |
| Frame Length      | 9.63 in                             | Shaft Diameter        | 0.880 in                   |
| Shaft Extension   | 2.25 in                             |                       |                            |
| Outline Drawing   | 52A111881P1                         | Connection Diagram    | 52A105383AC                |