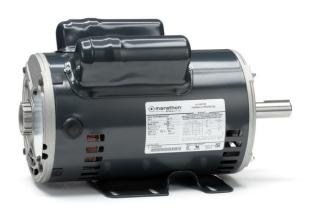

## PRODUCT INFORMATION PACKET

Model No: 5KCR49WN0270T Catalog No: CG381 2,1725,DP,56HZ,1/60/115/208-230 Open Drip Proof (ODP)

Regal and Marathon are trademarks of Regal Beloit Corporation or one of its affiliated companies.

## **Nameplate Specifications**

| Output HP              | 2 Hp             | Output KW                  | 1.5 kW        |
|------------------------|------------------|----------------------------|---------------|
| Frequency              | 60 Hz            | Voltage                    | 115/208-230 V |
| Current                | 22.0,10.9-11.0 A | Speed                      | 1725 rpm      |
| Service Factor         | 1.15             | Phase                      | 1             |
| Efficiency             | 72 %             | Duty                       | Continous     |
| Insulation Class       | В                | KVA Code                   | L             |
| Frame                  | 56HZ             | Enclosure                  | Drip Proof    |
| Overload Protector     | AUTO             | Ambient Temperature        | 40 °C         |
| Drive End Bearing Size | 6205             | Opp Drive End Bearing Size | 6203          |
| UL                     | Recognized       | CSA                        | Yes           |
| CE                     | N                |                            |               |

## **Technical Specifications**

| Electrical Type   | Capacitor Start Capacitor Run(CSCR) | Starting Method       | SM                         |
|-------------------|-------------------------------------|-----------------------|----------------------------|
| Poles             | 4                                   | Rotation              | Selective Counterclockwise |
| Mounting          | Rigid base                          | Motor Orientation     | Any                        |
| Drive End Bearing | BALL                                | Opp Drive End Bearing | BALL                       |
| Frame Material    | Rolled Steel                        | Overall Length        | 14.33 in                   |
| Frame Length      | 9.63 in                             | Shaft Diameter        | 0.880 in                   |
| Shaft Extension   | 2.25 in                             |                       |                            |
| Outline Drawing   | 52A111881P1                         | Connection Diagram    | 52A105383AC                |