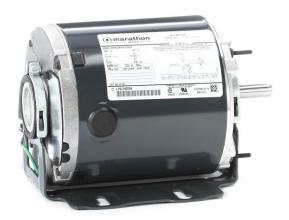

## PRODUCT INFORMATION PACKET

Model No: 5KH32FNA499S Catalog No: X1903 1/4,1800,TENV,48Z,1/60/115 Single Phase

Regal and Marathon are trademarks of Regal Beloit Corporation or one of its affiliated companies.

## Product Information Packet: Model No: 5KH32FNA499S, Catalog No:X1903 1/4,1800,TENV,48Z,1/60/115

## **Nameplate Specifications**

| Output HP              | 1/4 Hp     | Output KW                  | 0.19 kW                         |
|------------------------|------------|----------------------------|---------------------------------|
| Frequency              | 60 Hz      | Voltage                    | 115 V                           |
| Current                | 5.1 A      | Speed                      | 1725 rpm                        |
| Service Factor         | 1          | Phase                      | 1                               |
| Efficiency             | 52.8 %     | Duty                       | Continous                       |
| Insulation Class       | В          | KVA Code                   | R                               |
| Frame                  | 48Z        | Enclosure                  | Totally Enclosed Non Ventilated |
| Overload Protector     | AUTO       | Ambient Temperature        | 40 °C                           |
| Drive End Bearing Size | 6203       | Opp Drive End Bearing Size | 6203                            |
| UL                     | Recognized | CSA                        | Yes                             |
| CE                     | N          |                            |                                 |