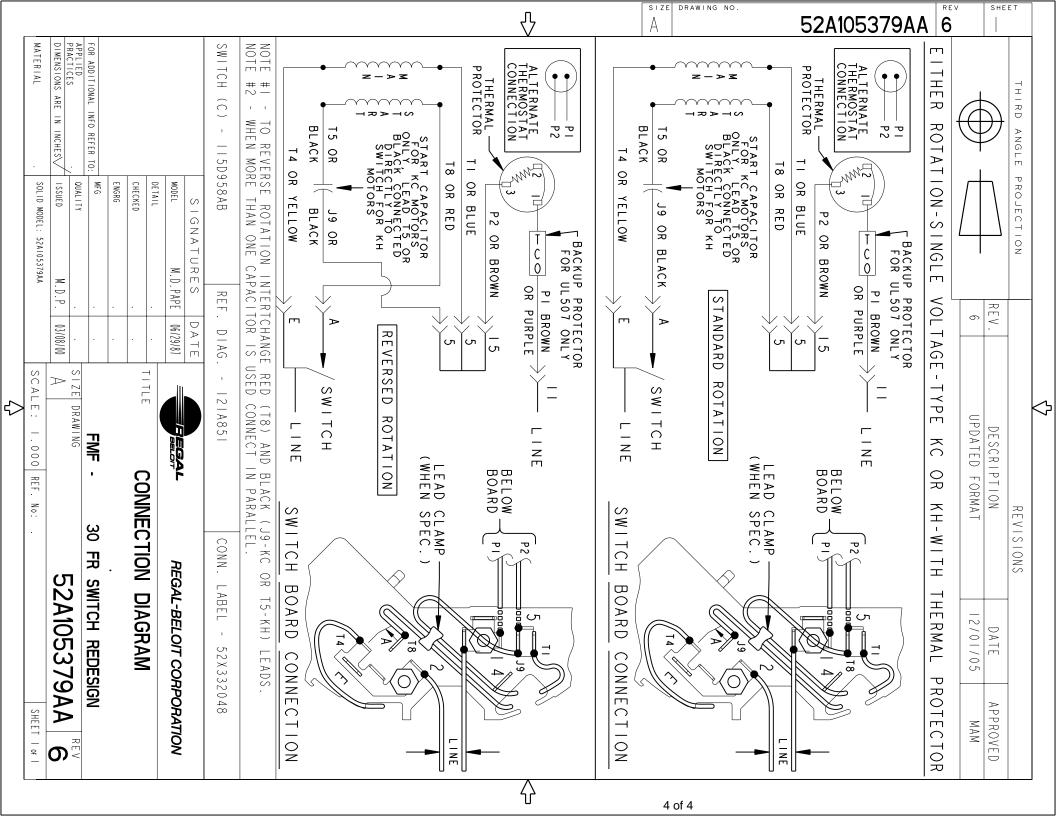

## **Technical Specifications**

| Electrical Type   | Split Phase    | Starting Method       | SM                         |
|-------------------|----------------|-----------------------|----------------------------|
| Poles             | 4              | Rotation              | Counterclockwise/Clockwise |
| Mounting          | Resilient Base | Motor Orientation     | ANY                        |
| Drive End Bearing | BALL           | Opp Drive End Bearing | BALL                       |
| Frame Material    | Rolled Steel   | Overall Length        | 9.68 in                    |
| Frame Length      | 5.16 in        | Shaft Diameter        | 0.5 in                     |
| Shaft Extension   | 2.25 in        |                       |                            |
| Outline Drawing   | 52A113000P2    | Connection Diagram    | 52A105379AA                |