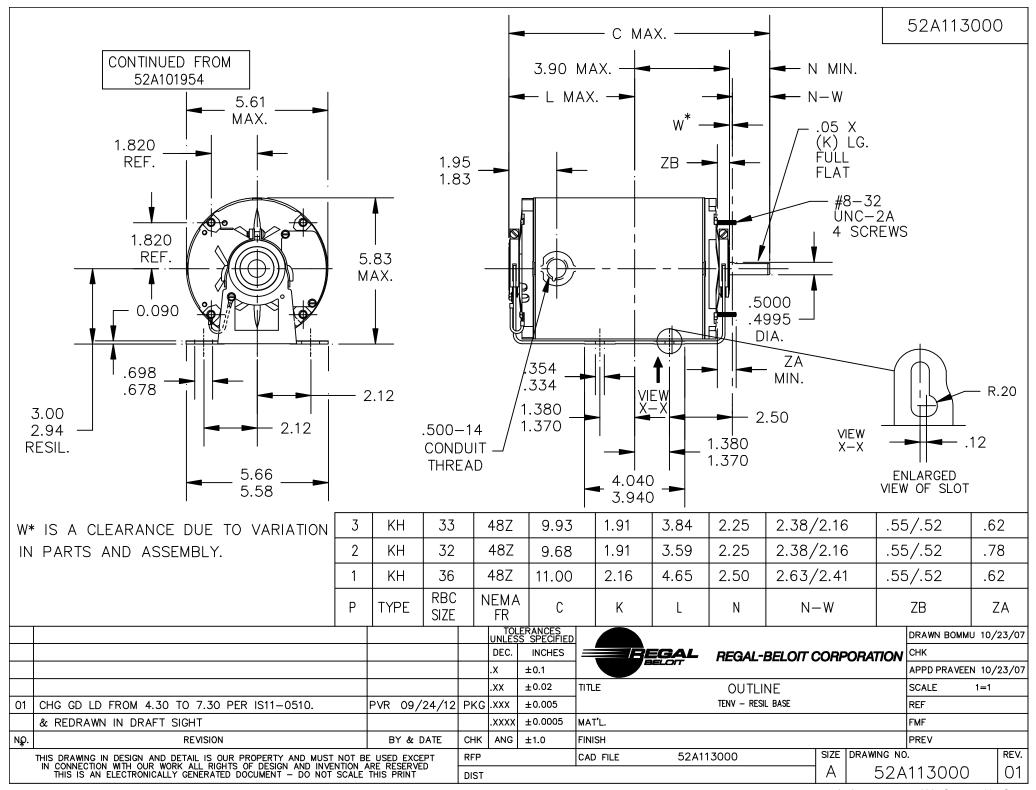

## **Technical Specifications**

| Electrical Type   | Split Phase    | Starting Method       | SM                         |
|-------------------|----------------|-----------------------|----------------------------|
| Poles             | 4              | Rotation              | Counterclockwise/Clockwise |
| Mounting          | Resilient Base | Motor Orientation     | ANY                        |
| Drive End Bearing | BALL           | Opp Drive End Bearing | BALL                       |
| Frame Material    | Rolled Steel   | Overall Length        | 9.68 in                    |
| Frame Length      | 5.16 in        | Shaft Diameter        | 0.5 in                     |
| Shaft Extension   | 2.25 in        |                       |                            |
| Outline Drawing   | 52A113000P2    | Connection Diagram    | 52A105379AA                |