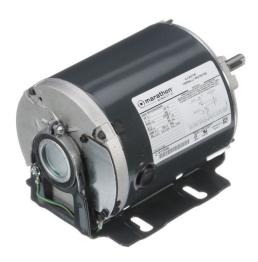

## PRODUCT INFORMATION PACKET

Model No: 5KH33JNA500S Catalog No: X1904 1/3,1725,TENV,48Z,1/60/115 Single Phase

Regal and Marathon are trademarks of Regal Beloit Corporation or one of its affiliated companies.

## Product Information Packet: Model No: 5KH33JNA500S, Catalog No:X1904 1/3,1725,TENV,48Z,1/60/115

## **Nameplate Specifications**

| Output HP              | 1/3 Hp     | Output KW                  | 0.25 kW                         |
|------------------------|------------|----------------------------|---------------------------------|
| Frequency              | 60 Hz      | Voltage                    | 115 V                           |
| Current                | 6.2 A      | Speed                      | 1725 rpm                        |
| Service Factor         | 1.35       | Phase                      | 1                               |
| Efficiency             | 60.5 %     | Duty                       | Continous                       |
| Insulation Class       | В          | KVA Code                   | R                               |
| Frame                  | 48Z        | Enclosure                  | Totally Enclosed Non Ventilated |
| Overload Protector     | AUTO       | Ambient Temperature        | 40 °C                           |
| Drive End Bearing Size | 6203       | Opp Drive End Bearing Size | 6203                            |
| UL                     | Recognized | CSA                        | Yes                             |
| CE                     | N          |                            |                                 |

## **Technical Specifications**

| Electrical Type   | Split Phase    | Starting Method       | SM                         |
|-------------------|----------------|-----------------------|----------------------------|
| Poles             | 4              | Rotation              | Counterclockwise/Clockwise |
| Mounting          | Resilient Base | Motor Orientation     | ANY                        |
| Drive End Bearing | BALL           | Opp Drive End Bearing | BALL                       |
| Frame Material    | Rolled Steel   | Overall Length        | 9.93 in                    |
| Frame Length      | 5.41 in        | Shaft Diameter        | 0.5 in                     |
| Shaft Extension   | 2.25 in        |                       |                            |
| Outline Drawing   | 52A113000P3    | Connection Diagram    | 52A105379AA                |