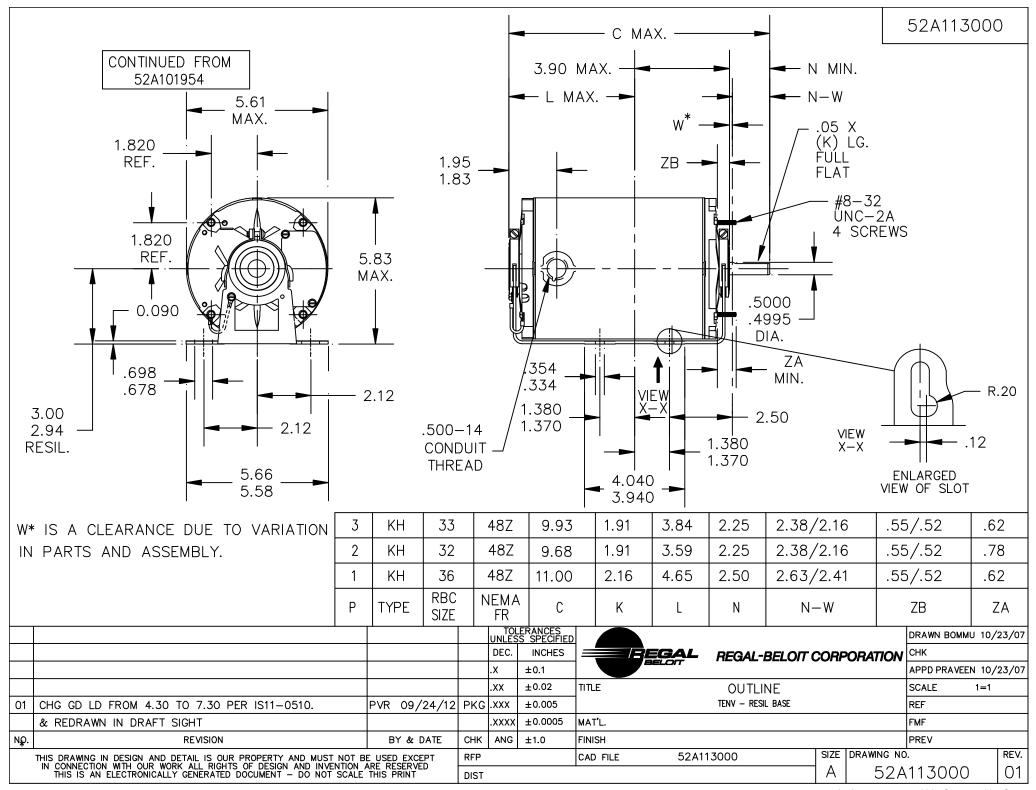

## **Technical Specifications**

| Electrical Type   | Split Phase    | Starting Method       | SM                         |
|-------------------|----------------|-----------------------|----------------------------|
| Poles             | 4              | Rotation              | Counterclockwise/Clockwise |
| Mounting          | Resilient Base | Motor Orientation     | ANY                        |
| Drive End Bearing | BALL           | Opp Drive End Bearing | BALL                       |
| Frame Material    | Rolled Steel   | Overall Length        | 9.93 in                    |
| Frame Length      | 5.41 in        | Shaft Diameter        | 0.5 in                     |
| Shaft Extension   | 2.25 in        |                       |                            |
| Outline Drawing   | 52A113000P3    | Connection Diagram    | 52A105379AA                |