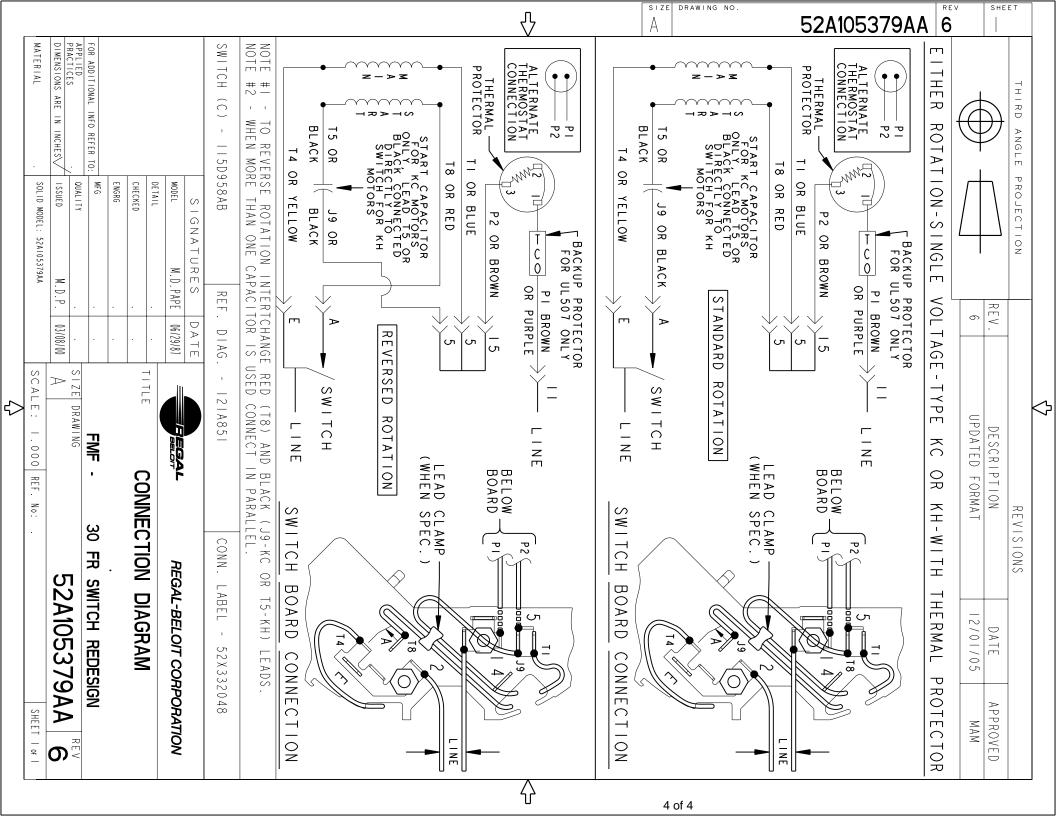

## **Technical Specifications**

| Electrical Type   | Split Phase    | Starting Method       | SM                         |
|-------------------|----------------|-----------------------|----------------------------|
| Poles             | 4              | Rotation              | Counterclockwise/Clockwise |
| Mounting          | Resilient Base | Motor Orientation     | ANY                        |
| Drive End Bearing | BALL           | Opp Drive End Bearing | BALL                       |
| Frame Material    | Rolled Steel   | Overall Length        | 9.93 in                    |
| Frame Length      | 5.41 in        | Shaft Diameter        | 0.5 in                     |
| Shaft Extension   | 2.25 in        |                       |                            |
| Outline Drawing   | 52A113000P3    | Connection Diagram    | 52A105379AA                |