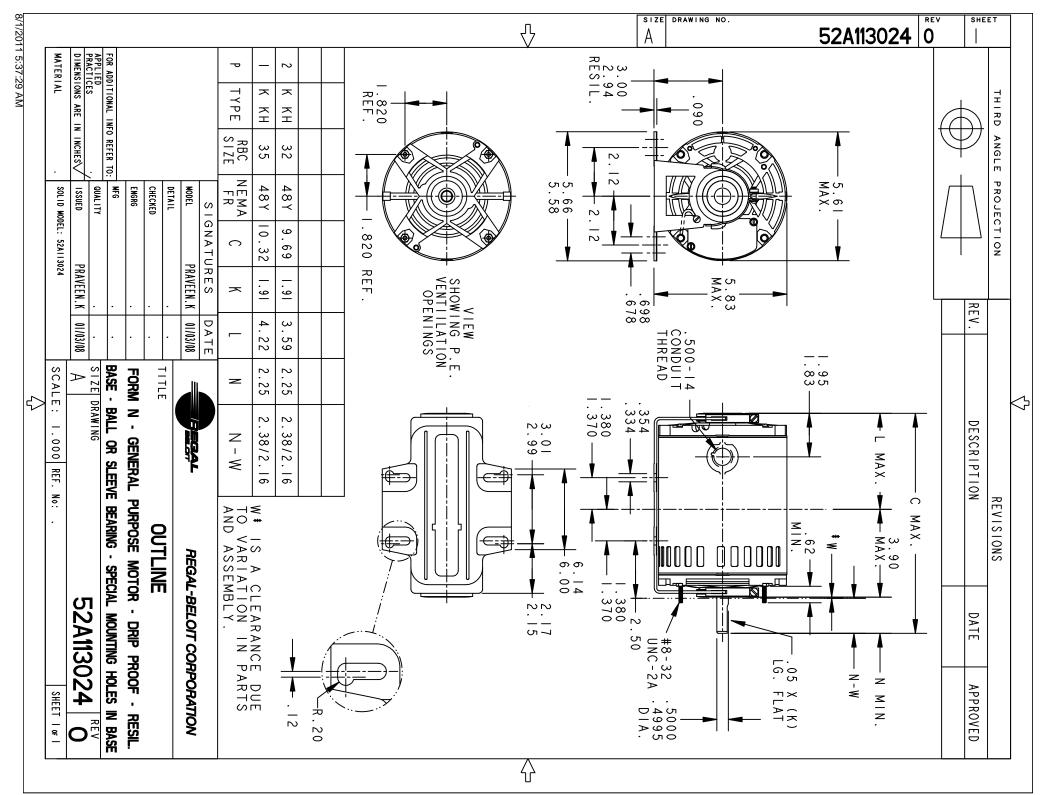

## **Technical Specifications**

| Electrical Type   | Split Phase    | Starting Method       | SM                         |
|-------------------|----------------|-----------------------|----------------------------|
| Poles             | 4              | Rotation              | Clockwise/Counterclockwise |
| Mounting          | Resilient Base | Motor Orientation     | ANY                        |
| Drive End Bearing | BALL           | Opp Drive End Bearing | BALL                       |
| Frame Material    | Rolled Steel   | Overall Length        | 10.32 in                   |
| Frame Length      | 5.79 in        | Shaft Diameter        | 0.5 in                     |
| Shaft Extension   | 2.25 in        | Thru-bolts Extension  | 0                          |
| Outline Drawing   | 52A113024P1    | Connection Diagram    | 52A105379AA                |