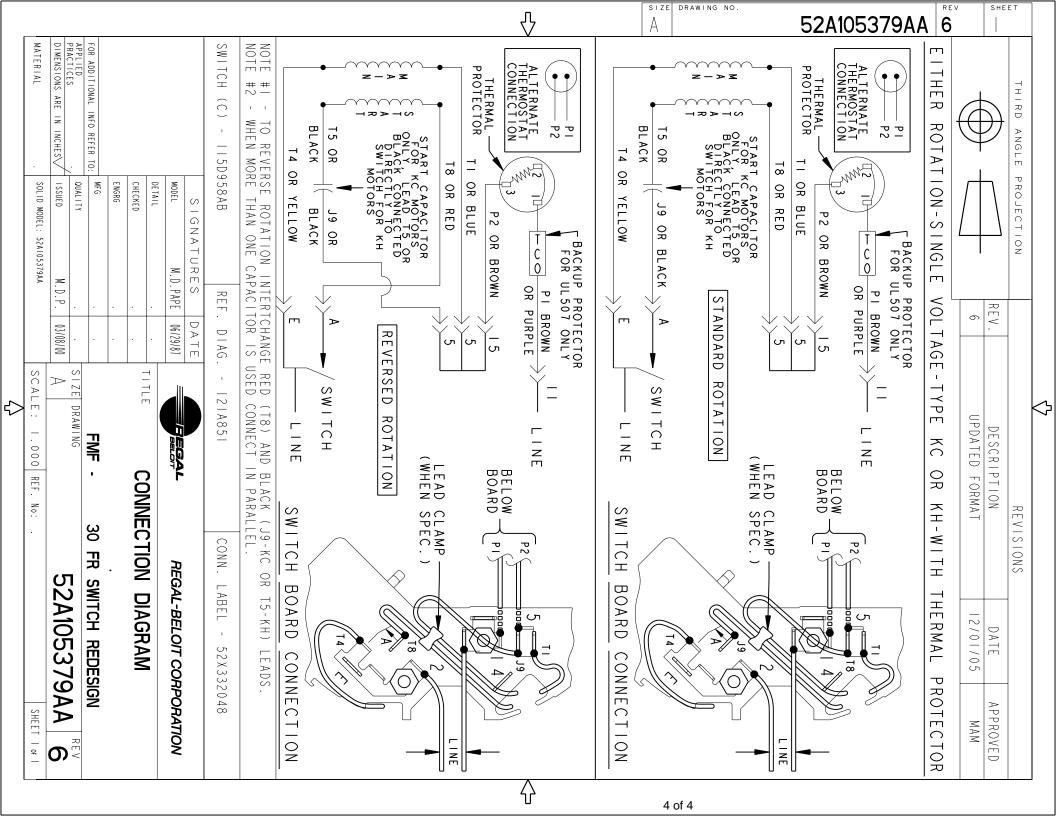

## **Technical Specifications**

| Electrical Type   | Split Phase    | Starting Method       | SM                         |
|-------------------|----------------|-----------------------|----------------------------|
| Poles             | 4              | Rotation              | Clockwise/Counterclockwise |
| Mounting          | Resilient Base | Motor Orientation     | ANY                        |
| Drive End Bearing | BALL           | Opp Drive End Bearing | BALL                       |
| Frame Material    | Rolled Steel   | Overall Length        | 10.32 in                   |
| Frame Length      | 5.79 in        | Shaft Diameter        | 0.5 in                     |
| Shaft Extension   | 2.25 in        | Thru-bolts Extension  | 0                          |
| Outline Drawing   | 52A113024P1    | Connection Diagram    | 52A105379AA                |