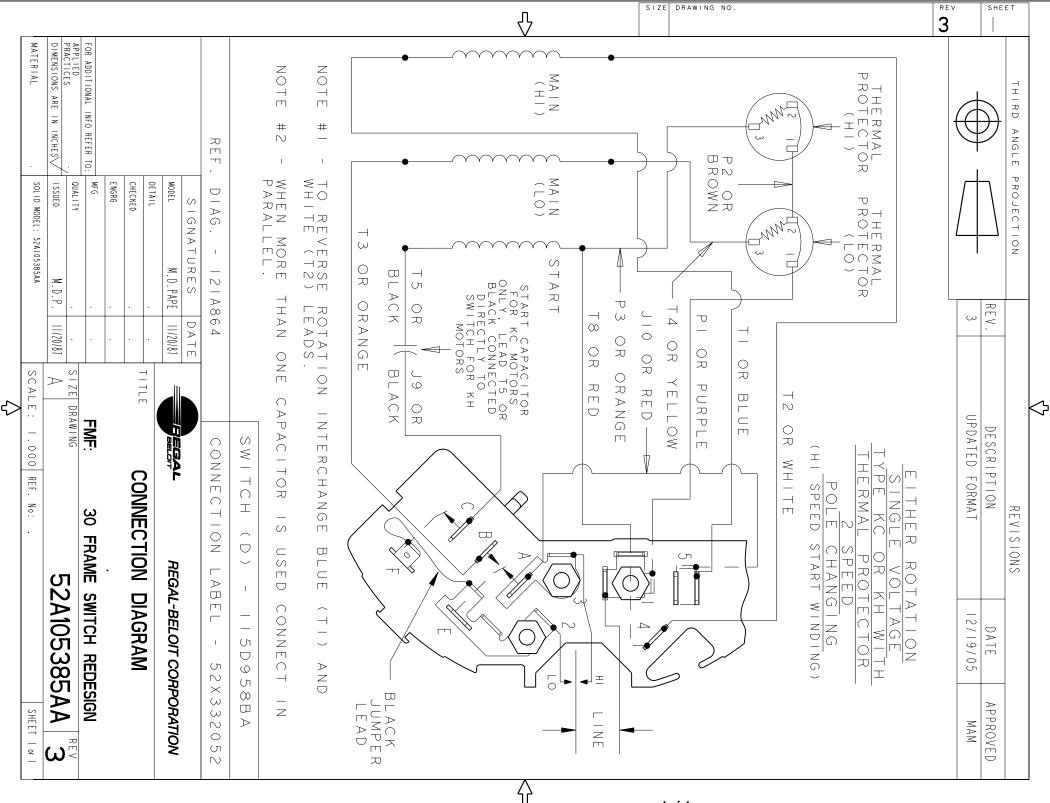

## **Technical Specifications**

| Electrical Type   | Split Phase    | Starting Method       | SM                         |
|-------------------|----------------|-----------------------|----------------------------|
| Poles             | 4              | Rotation              | Clockwise/Counterclockwise |
| Mounting          | Resilient Base | Motor Orientation     | ANY                        |
| Drive End Bearing | BALL           | Opp Drive End Bearing | BALL                       |
| Frame Material    | Rolled Steel   | Overall Length        | 10.69 in                   |
| Frame Length      | 6.62 in        | Shaft Diameter        | 0.5 in                     |
| Shaft Extension   | 1.88 in        | Thru-bolts Extension  | 0                          |
| Outline Drawing   | 52A102396P1    | Connection Diagram    | 52A105385AA                |