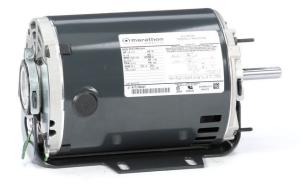

# Model No: 5KH37PN33X Catalog No: H172 1/4-1/12,1725/1140,DP,48Z,1/60/115 Fan and Blower

Regal and Marathon are trademarks of Regal Beloit Corporation or one of its affiliated companies. ©2018 Regal Beloit Corporation, All Rights Reserved. MC017097E

## Nameplate Specifications

| Output HP                  | 1/4-1/12 Hp | Output KW              | 0.19 kW       |
|----------------------------|-------------|------------------------|---------------|
| Frequency                  | 60 Hz       | Voltage                | 115 V         |
| Current                    | 4.2,2.7 A   | Speed                  | 1725/1140 rpm |
| Service Factor             | 1.35        | Phase                  | 1             |
| Efficiency                 | 58 %        | Duty                   | Continous     |
| Insulation Class           | В           | Design Code            | -             |
| KVA Code                   | м           | Frame                  | 48Z           |
| Enclosure                  | Drip Proof  | Overload Protector     | Αυτο          |
| Ambient Temperature        | 40 °C       | Drive End Bearing Size | 6203          |
| Opp Drive End Bearing Size | 6203        | UL                     | Recognized    |
| CSA                        | Yes         | CE                     | Ν             |
|                            |             |                        |               |

## **Technical Specifications**

| Electrical Type   | Split Phase    | Starting Method       | SM                         |
|-------------------|----------------|-----------------------|----------------------------|
| Poles             | 4              | Rotation              | Clockwise/Counterclockwise |
| Mounting          | Resilient Base | Motor Orientation     | ANY                        |
| Drive End Bearing | BALL           | Opp Drive End Bearing | BALL                       |
| Frame Material    | Rolled Steel   | Overall Length        | 10.69 in                   |
| Frame Length      | 6.62 in        | Shaft Diameter        | 0.5 in                     |
| Shaft Extension   | 1.88 in        | Thru-bolts Extension  | 0                          |
| Outline Drawing   | 52A102396P1    | Connection Diagram    | 52A105385AA                |