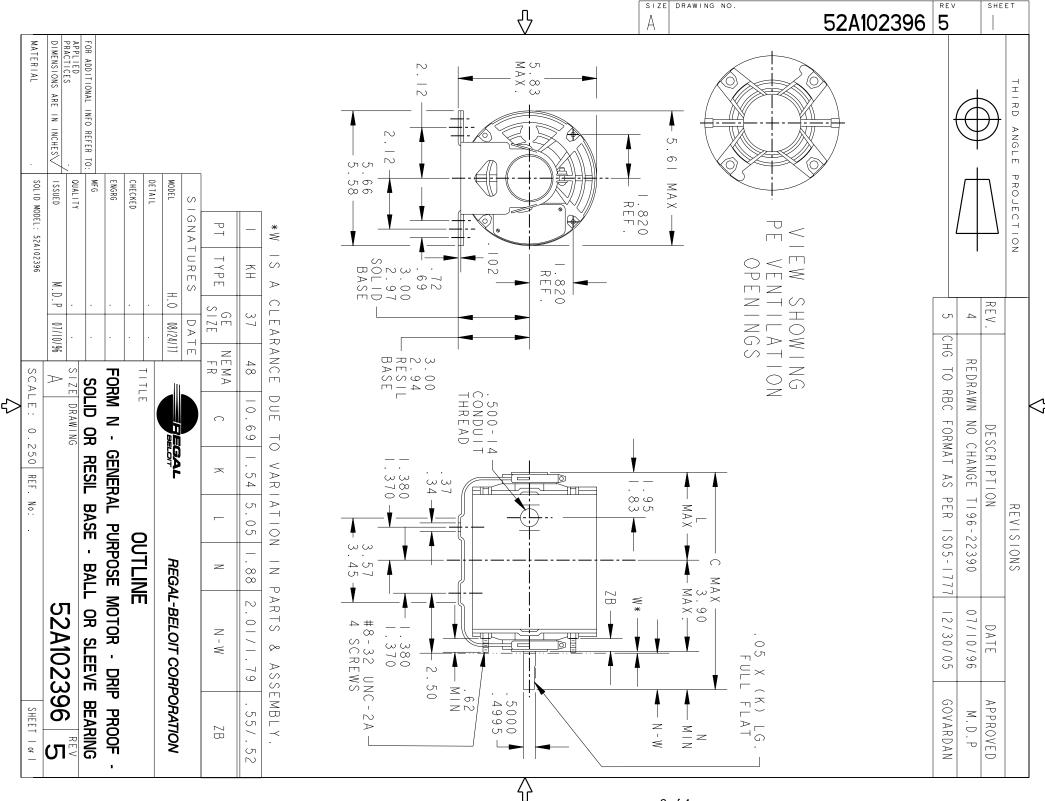

## **Technical Specifications**

| Electrical Type   | Split Phase    | Starting Method       | SM                         |
|-------------------|----------------|-----------------------|----------------------------|
| Poles             | 4              | Rotation              | Clockwise/Counterclockwise |
| Mounting          | Resilient Base | Motor Orientation     | ANY                        |
| Drive End Bearing | BALL           | Opp Drive End Bearing | BALL                       |
| Frame Material    | Rolled Steel   | Overall Length        | 10.69 in                   |
| Frame Length      | 6.62 in        | Shaft Diameter        | 0.5 in                     |
| Shaft Extension   | 1.88 in        | Thru-bolts Extension  | 0                          |
| Outline Drawing   | 52A102396P1    | Connection Diagram    | 52A105385AA                |