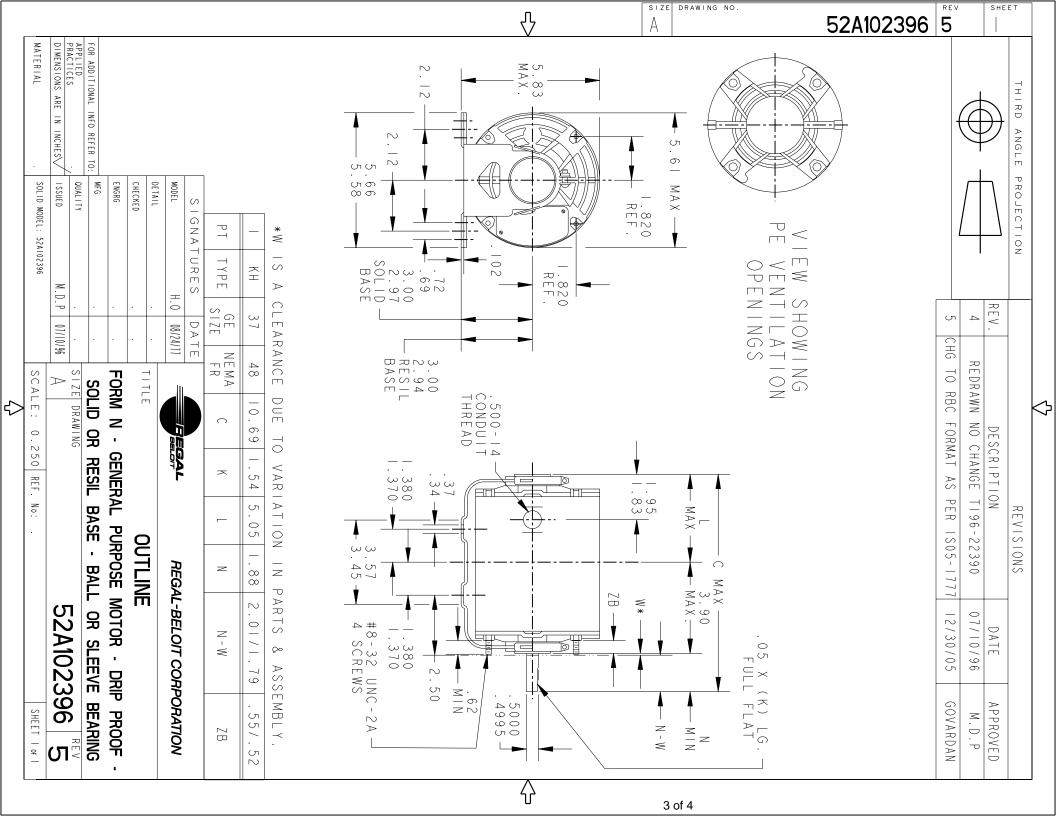

## **Technical Specifications**

| Electrical Type   | Split Phase    | Starting Method       | SM                         |
|-------------------|----------------|-----------------------|----------------------------|
| Poles             | 4              | Rotation              | Clockwise/Counterclockwise |
| Mounting          | Resilient Base | Motor Orientation     | ANY                        |
| Drive End Bearing | BALL           | Opp Drive End Bearing | BALL                       |
| Frame Material    | Rolled Steel   | Overall Length        | 10.69 in                   |
| Frame Length      | 6.62 in        | Shaft Diameter        | 0.5 in                     |
| Shaft Extension   | 1.88 in        | Thru-bolts Extension  | 0                          |
| Outline Drawing   | 52A102396P1    | Connection Diagram    | 52A106478AA                |