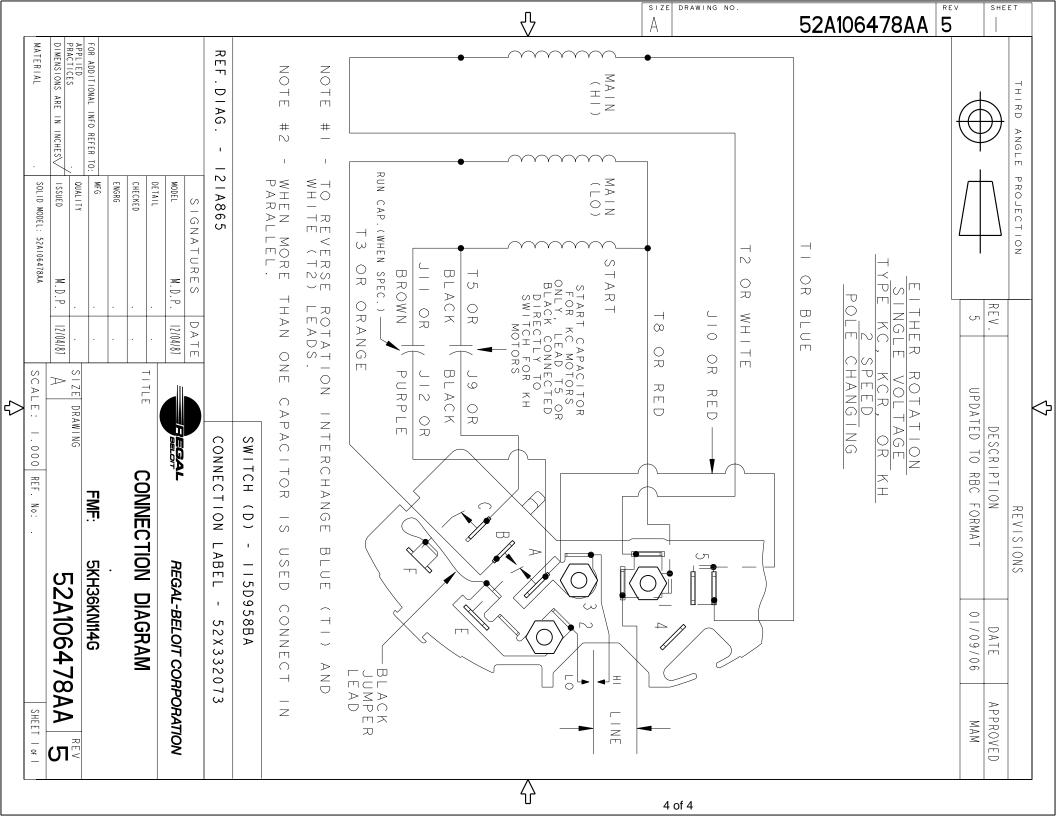

## **Technical Specifications**

| Electrical Type   | Split Phase    | Starting Method       | SM                         |
|-------------------|----------------|-----------------------|----------------------------|
| Poles             | 4              | Rotation              | Clockwise/Counterclockwise |
| Mounting          | Resilient Base | Motor Orientation     | ANY                        |
| Drive End Bearing | BALL           | Opp Drive End Bearing | BALL                       |
| Frame Material    | Rolled Steel   | Overall Length        | 10.69 in                   |
| Frame Length      | 6.62 in        | Shaft Diameter        | 0.5 in                     |
| Shaft Extension   | 1.88 in        | Thru-bolts Extension  | 0                          |
| Outline Drawing   | 52A102396P1    | Connection Diagram    | 52A106478AA                |