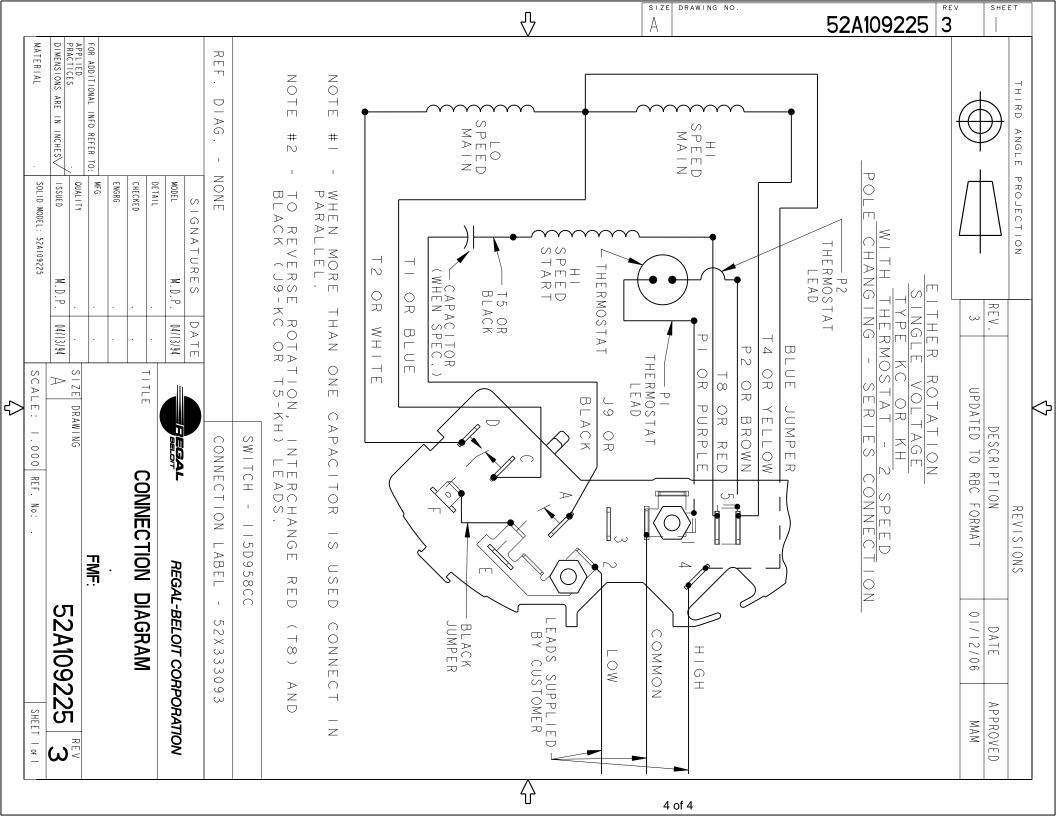

### **Technical Specifications**

| Electrical Type   | Split Phase    | Starting Method       | SM                         |
|-------------------|----------------|-----------------------|----------------------------|
| Poles             | 4              | Rotation              | Clockwise/Counterclockwise |
| Mounting          | Resilient Base | Motor Orientation     | ANY                        |
| Drive End Bearing | BALL           | Opp Drive End Bearing | BALL                       |
| Frame Material    | Rolled Steel   | Overall Length        | 11.01 in                   |
| Frame Length      | 6.62 in        | Shaft Diameter        | 0.5 in                     |
| Shaft Extension   | 2 in           | Thru-bolts Extension  | 0                          |
| Outline Drawing   | 52A106985P2    | Connection Diagram    | 52A109225                  |