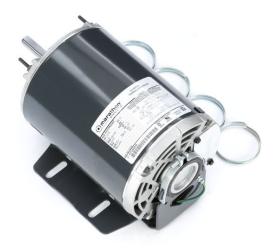

# PRODUCT INFORMATION PACKET

Model No: 5KH37PNA569T Catalog No: HG706 1/3-1/8,1725/1140,DP,56Z,1/60/115 Fan and Blower

Regal and Marathon are trademarks of Regal Beloit Corporation or one of its affiliated companies.

#### Product Information Packet: Model No: 5KH37PNA569T, Catalog No:HG706 1/3-1/8,1725/1140,DP,56Z,1/60/115

### **Nameplate Specifications**

| Output HP              | 1/3-1/8 Hp | Output KW                  | 0.25 kW       |
|------------------------|------------|----------------------------|---------------|
| Frequency              | 60 Hz      | Voltage                    | 115 V         |
| Current                | 6.0,3.8 A  | Speed                      | 1725/1140 rpm |
| Service Factor         | 1          | Phase                      | 1             |
| Efficiency             | 58.6 %     | Duty                       | Continous     |
| Insulation Class       | В          | KVA Code                   | R             |
| Frame                  | 56Z        | Enclosure                  | Drip Proof    |
| Overload Protector     | AUTO       | Ambient Temperature        | 40 °C         |
| Drive End Bearing Size | 6203       | Opp Drive End Bearing Size | 6203          |
| UL                     | Recognized | CSA                        | Yes           |
| CE                     | N          |                            |               |

### **Technical Specifications**

| Electrical Type   | Split Phase    | Starting Method       | SM                         |
|-------------------|----------------|-----------------------|----------------------------|
| Poles             | 4              | Rotation              | Clockwise/Counterclockwise |
| Mounting          | Resilient Base | Motor Orientation     | ANY                        |
| Drive End Bearing | BALL           | Opp Drive End Bearing | BALL                       |
| Frame Material    | Rolled Steel   | Overall Length        | 11.01 in                   |
| Frame Length      | 6.62 in        | Shaft Diameter        | 0.5 in                     |
| Shaft Extension   | 2 in           | Thru-bolts Extension  | 0                          |
| Outline Drawing   | 52A106985P2    | Connection Diagram    | 52A109225                  |