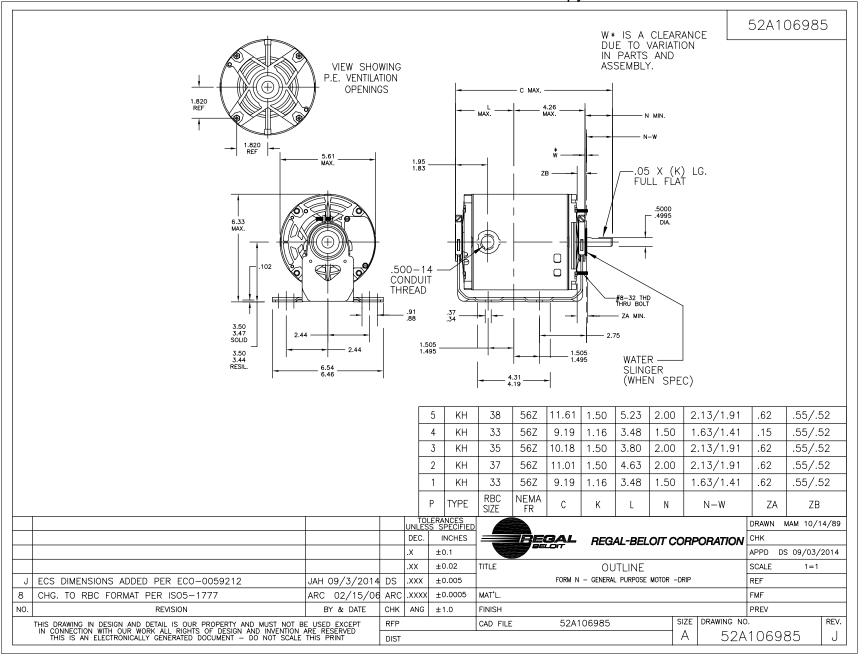

### **Technical Specifications**

| Electrical Type   | Split Phase    | Starting Method       | SM                         |
|-------------------|----------------|-----------------------|----------------------------|
| Poles             | 4              | Rotation              | Clockwise/Counterclockwise |
| Mounting          | Resilient Base | Motor Orientation     | ANY                        |
| Drive End Bearing | BALL           | Opp Drive End Bearing | BALL                       |
| Frame Material    | Rolled Steel   | Overall Length        | 11.01 in                   |
| Frame Length      | 6.62 in        | Shaft Diameter        | 0.5 in                     |
| Shaft Extension   | 2 in           | Thru-bolts Extension  | 0                          |
| Outline Drawing   | 52A106985P2    | Connection Diagram    | 52A109225                  |