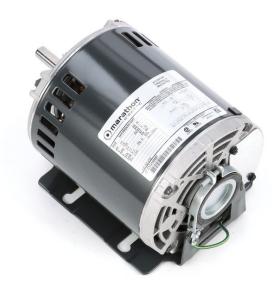

## PRODUCT INFORMATION PACKET

Model No: 5KH39QN5514T Catalog No: 4706 1/3,1725,OPEN,48Y,1/60/115 Fan and Blower

Regal and Marathon are trademarks of Regal Beloit Corporation or one of its affiliated companies.

## Product Information Packet: Model No: 5KH39QN5514T, Catalog No:4706 1/3,1725,OPEN,48Y,1/60/115

## **Nameplate Specifications**

| Output HP              | 1/3 Hp     | Output KW                  | 0.25 kW       |
|------------------------|------------|----------------------------|---------------|
| Frequency              | 60 Hz      | Voltage                    | 115 V         |
| Current                | 6.6 A      | Speed                      | 1725 rpm      |
| Service Factor         | 1.35       | Phase                      | 1             |
| Efficiency             | 58.2 %     | Duty                       | Continous     |
| Insulation Class       | В          | KVA Code                   | N             |
| Frame                  | 48Y        | Enclosure                  | Open Enclosed |
| Overload Protector     | AUTO       | Ambient Temperature        | 40 °C         |
| Drive End Bearing Size | 6203       | Opp Drive End Bearing Size | 6203          |
| UL                     | Recognized | CSA                        | Yes           |
| CE                     | N          |                            |               |

## **Technical Specifications**

| Electrical Type   | Split Phase    | Starting Method       | SM                         |
|-------------------|----------------|-----------------------|----------------------------|
| Poles             | 4              | Rotation              | Counterclockwise/Clockwise |
| Mounting          | Resilient Base | Motor Orientation     | ANY                        |
| Drive End Bearing | BALL           | Opp Drive End Bearing | BALL                       |
| Frame Material    | Rolled Steel   | Overall Length        | 8.94 in                    |
| Frame Length      | 5.41 in        | Shaft Diameter        | 0.5 in                     |
| Shaft Extension   | 1.5 in         | Thru-bolts Extension  | 0                          |
| Outline Drawing   | 52A111771P3    | Connection Diagram    | 52A105379AA                |