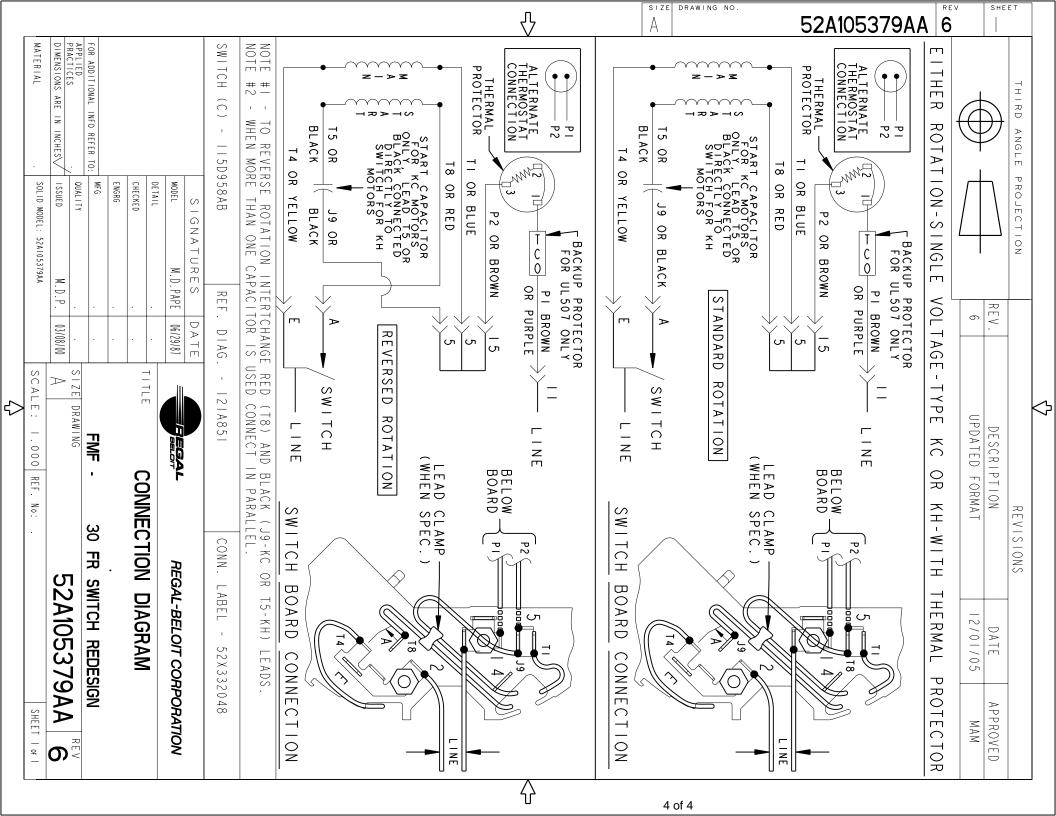

## **Technical Specifications**

| Electrical Type   | Split Phase    | Starting Method       | SM                         |
|-------------------|----------------|-----------------------|----------------------------|
| Poles             | 4              | Rotation              | Counterclockwise/Clockwise |
| Mounting          | Resilient Base | Motor Orientation     | ANY                        |
| Drive End Bearing | BALL           | Opp Drive End Bearing | BALL                       |
| Frame Material    | Rolled Steel   | Overall Length        | 8.94 in                    |
| Frame Length      | 5.41 in        | Shaft Diameter        | 0.5 in                     |
| Shaft Extension   | 1.5 in         | Thru-bolts Extension  | 0                          |
| Outline Drawing   | 52A111771P3    | Connection Diagram    | 52A105379AA                |