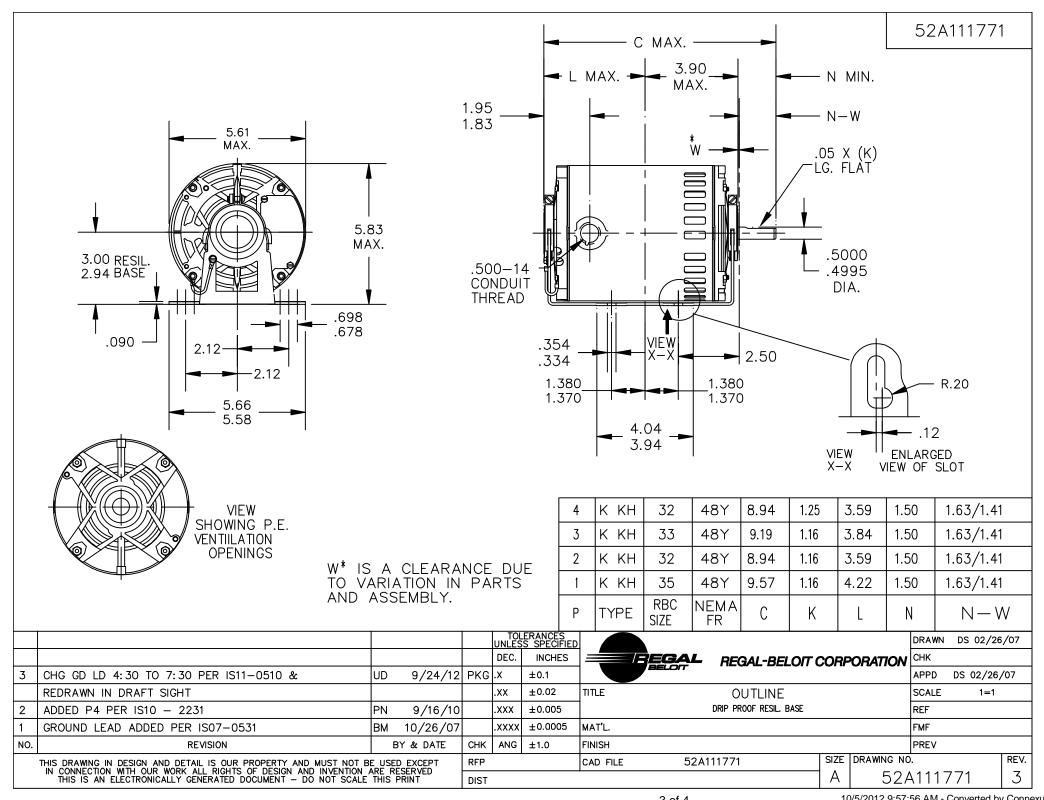

## **Technical Specifications**

| Electrical Type   | Split Phase    | Starting Method       | SM                         |
|-------------------|----------------|-----------------------|----------------------------|
| Poles             | 4              | Rotation              | Counterclockwise/Clockwise |
| Mounting          | Resilient Base | Motor Orientation     | ANY                        |
| Drive End Bearing | BALL           | Opp Drive End Bearing | BALL                       |
| Frame Material    | Rolled Steel   | Overall Length        | 8.94 in                    |
| Frame Length      | 5.41 in        | Shaft Diameter        | 0.5 in                     |
| Shaft Extension   | 1.5 in         | Thru-bolts Extension  | 0                          |
| Outline Drawing   | 52A111771P3    | Connection Diagram    | 52A105379AA                |