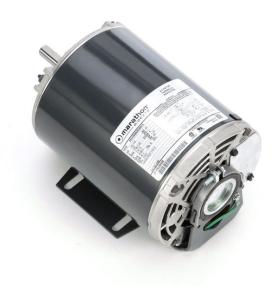

## PRODUCT INFORMATION PACKET

Model No: 5KH39QN9548X Catalog No: 4389 1/6-1/18,1725/1140,DP,48,1/60/115 Fan and Blower

Regal and Marathon are trademarks of Regal Beloit Corporation or one of its affiliated companies.

## Product Information Packet: Model No: 5KH39QN9548X, Catalog No:4389 1/6-1/18,1725/1140,DP,48,1/60/115

## **Nameplate Specifications**

| Output HP              | 1/6-1/18 Hp | Output KW                  | 0.13 kW       |
|------------------------|-------------|----------------------------|---------------|
| Frequency              | 60 Hz       | Voltage                    | 115 V         |
| Current                | 3.4,1.9 A   | Speed                      | 1725/1140 rpm |
| Service Factor         | 1.35        | Phase                      | 1             |
| Efficiency             | 50.5 %      | Duty                       | Continous     |
| Insulation Class       | В           | KVA Code                   | R             |
| Frame                  | 48          | Enclosure                  | Drip Proof    |
| Overload Protector     | AUTO        | Ambient Temperature        | 40 °C         |
| Drive End Bearing Size | 6203        | Opp Drive End Bearing Size | 6203          |
| UL                     | Recognized  | CSA                        | Yes           |
| CE                     | N           |                            |               |

## **Technical Specifications**

| Electrical Type   | Split Phase    | Starting Method       | SM                         |
|-------------------|----------------|-----------------------|----------------------------|
| Poles             | 4              | Rotation              | Counterclockwise/Clockwise |
| Mounting          | Resilient Base | Motor Orientation     | ANY                        |
| Drive End Bearing | BALL           | Opp Drive End Bearing | BALL                       |
| Frame Material    | Rolled Steel   | Overall Length        | 10 in                      |
| Frame Length      | 6.22 in        | Shaft Diameter        | 0.5 in                     |
| Shaft Extension   | 1.5 in         | Thru-bolts Extension  | 0                          |
| Outline Drawing   | 52A101440P4    | Connection Diagram    | 52A105385AC                |