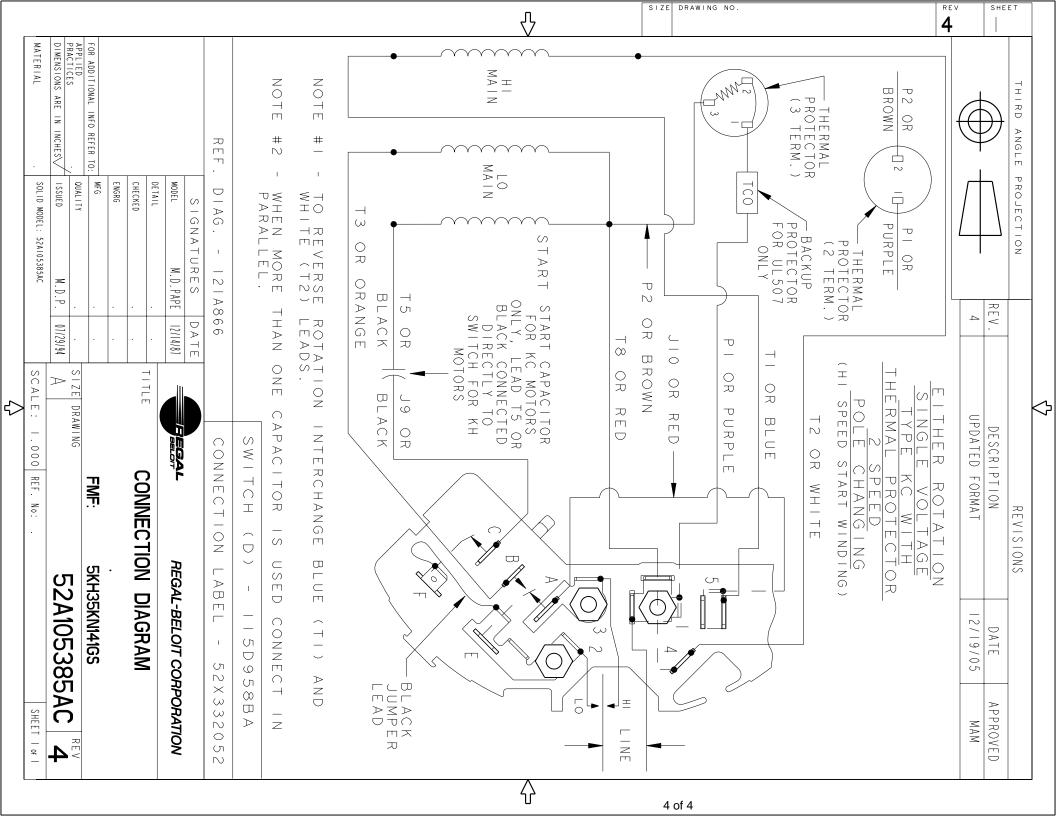

## **Technical Specifications**

| Electrical Type   | Split Phase    | Starting Method       | SM                         |
|-------------------|----------------|-----------------------|----------------------------|
| Poles             | 4              | Rotation              | Counterclockwise/Clockwise |
| Mounting          | Resilient Base | Motor Orientation     | ANY                        |
| Drive End Bearing | BALL           | Opp Drive End Bearing | BALL                       |
| Frame Material    | Rolled Steel   | Overall Length        | 10 in                      |
| Frame Length      | 6.22 in        | Shaft Diameter        | 0.5 in                     |
| Shaft Extension   | 1.5 in         | Thru-bolts Extension  | 0                          |
| Outline Drawing   | 52A101440P4    | Connection Diagram    | 52A105385AC                |