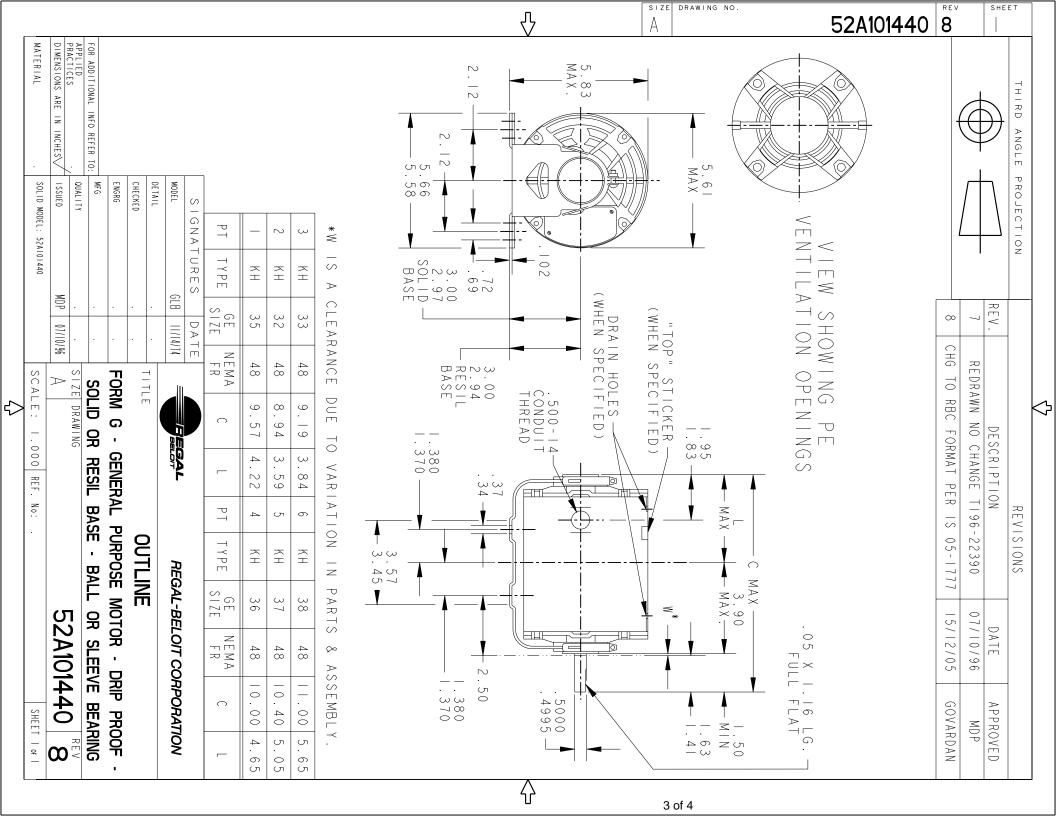

## **Technical Specifications**

| Electrical Type   | Split Phase    | Starting Method       | SM                         |
|-------------------|----------------|-----------------------|----------------------------|
| Poles             | 4              | Rotation              | Counterclockwise/Clockwise |
| Mounting          | Resilient Base | Motor Orientation     | ANY                        |
| Drive End Bearing | BALL           | Opp Drive End Bearing | BALL                       |
| Frame Material    | Rolled Steel   | Overall Length        | 10 in                      |
| Frame Length      | 6.22 in        | Shaft Diameter        | 0.5 in                     |
| Shaft Extension   | 1.5 in         | Thru-bolts Extension  | 0                          |
| Outline Drawing   | 52A101440P4    | Connection Diagram    | 52A105385AC                |