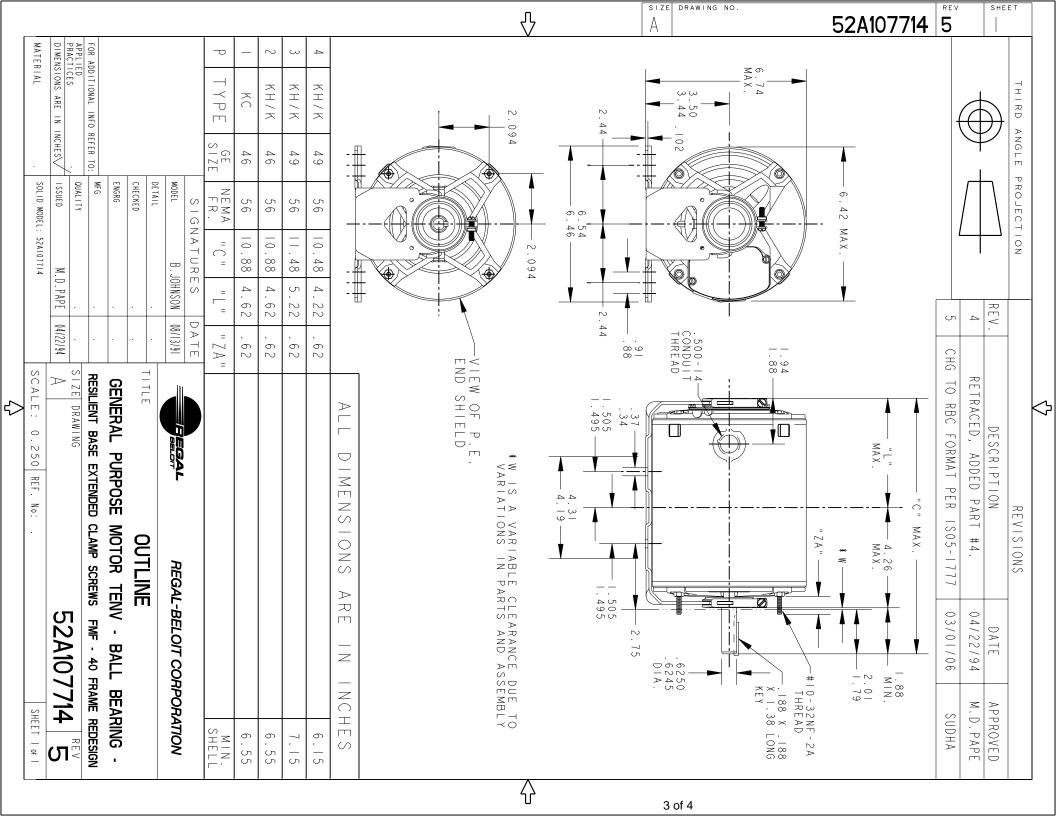

## **Technical Specifications**

| Electrical Type   | Split Phase    | Starting Method       | SM                         |
|-------------------|----------------|-----------------------|----------------------------|
| Poles             | 6              | Rotation              | Counterclockwise/Clockwise |
| Mounting          | Resilient Base | Motor Orientation     | ANY                        |
| Drive End Bearing | BALL           | Opp Drive End Bearing | BALL                       |
| Frame Material    | Rolled Steel   | Overall Length        | 10.48 in                   |
| Frame Length      | 6.15 in        | Shaft Diameter        | 0.63 in                    |
| Shaft Extension   | 1.88 in        |                       |                            |
| Outline Drawing   | 52A107714P4    | Connection Diagram    | 52A105379AA                |