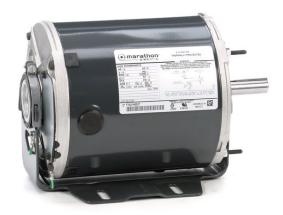

## PRODUCT INFORMATION PACKET

Model No: 5KH49MN6057S Catalog No: H137 1/4,1140,TENV,56,1/60/115 Single Phase

Regal and Marathon are trademarks of Regal Beloit Corporation or one of its affiliated companies.

## Product Information Packet: Model No: 5KH49MN6057S, Catalog No:H137 1/4,1140,TENV,56,1/60/115