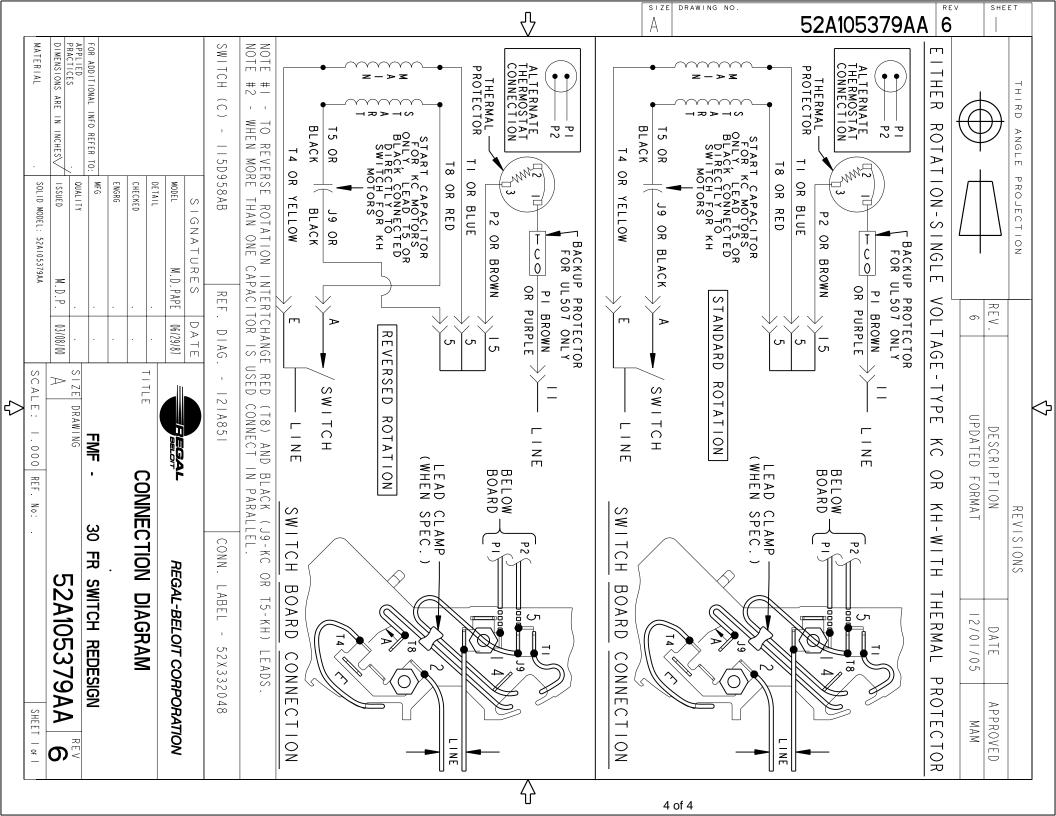

## **Technical Specifications**

| Electrical Type   | Split Phase    | Starting Method       | SM                         |
|-------------------|----------------|-----------------------|----------------------------|
| Poles             | 6              | Rotation              | Counterclockwise/Clockwise |
| Mounting          | Resilient Base | Motor Orientation     | ANY                        |
| Drive End Bearing | BALL           | Opp Drive End Bearing | BALL                       |
| Frame Material    | Rolled Steel   | Overall Length        | 10.48 in                   |
| Frame Length      | 6.15 in        | Shaft Diameter        | 0.63 in                    |
| Shaft Extension   | 1.88 in        |                       |                            |
| Outline Drawing   | 52A107714P4    | Connection Diagram    | 52A105379AA                |