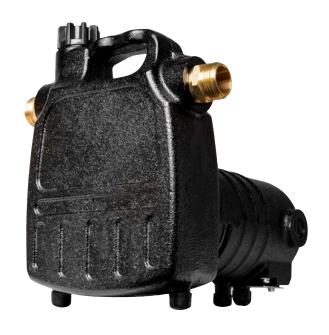

#### **FEATURES**

- Non-submersible, inline, portable, all cast iron utility transfer pump with integral carrying handle
- Self-priming to 15 ft (4.6 m) when priming chamber is filled
- Priming chamber plug can be removed and installed by hand and features an o-ring seal
- Can also be used to boost water pressure for washing vehicles, sidewalks, and more
- Convenient 3/4" (19 mm) brass garden hose adapters on intake and discharge
- Engineered thermoplastic impeller
- 3/4" (19 mm) FNPT discharge
- 140 °F (60 °C) liquid temperature rating
- cCSAus listed
- Includes wire form stainless steel suction strainer accessory