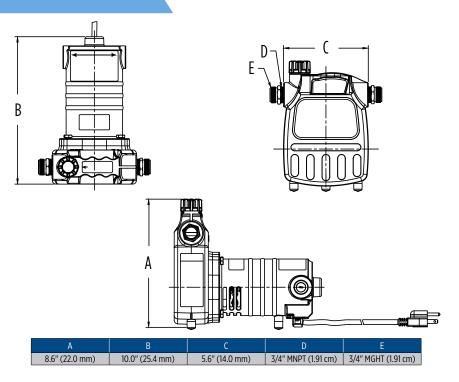

| Item No. | Model  | Volts | Operation    | Cord       | Weight               |  |
|----------|--------|-------|--------------|------------|----------------------|--|
| 555104   | UPSP-5 | 115   | Self-Priming | 10'<br>3 m | 21.25 lbs<br>9.64 Kg |  |