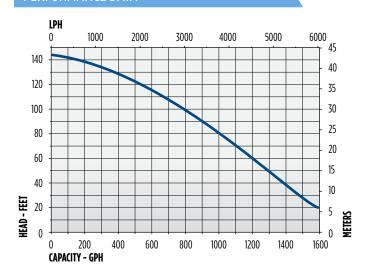

### **SERIES SPECIFICATIONS**

| Volts | Hz | Amps | Watts | GPH / Liters per Hour @ Height |              |              |              | Cord Length   | Shut-Off | PSI      |      |
|-------|----|------|-------|--------------------------------|--------------|--------------|--------------|---------------|----------|----------|------|
|       |    |      |       | 20 ft / 6 m                    | 40 ft / 12 m | 60 ft / 18 m | 80 ft / 24 m | 100 ft / 30 m | ft/m     | ft/m     | PSI  |
| 115   | 60 | 10   | 1020  | 1600 / 6057                    | 1400 / 5300  | 1200 / 4542  | 1000 / 3785  | 800 / 3028    | 8 / 2.4  | 145 / 44 | 62.9 |

### PERFORMANCE DATA