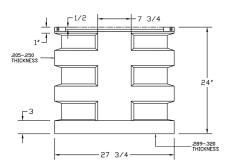

#### **BASIN KIT**

| Part Number | Description                                                                                                    |
|-------------|----------------------------------------------------------------------------------------------------------------|
| 24AGS0511   | CWK24 basin with AGS Series, axial<br>grinder pump, .5 hp, 115V, and piggy-<br>back float switch (unassembled) |
| 24AGS0512   | CWK24 basin with AGS Series, axial<br>grinder pump, .5 hp, 230V, and piggy-<br>back float switch (unassembled) |
| 24AGS1011   | CWK24 basin with AGS Series, axial<br>grinder pump, 1 hp, 115V, and piggyback<br>float switch (unassembled)    |
| 24AGS1012   | CWK24 basin with AGS Series, axial<br>grinder pump, 1 hp, 230V, and piggyback<br>float switch (unassembled)    |







Xylem Inc. 2881 East Bayard Street Ext., Suite A Seneca Falls, NY 13148 Phone: (866) 325-4210 Fax: (888) 322-5877 www.xylem.com/goulds

Goulds is a registered trademark of Goulds Pumps, Inc. and is used under license. © 2019 Xylem Inc. BASINKITSALES R1 July 2019