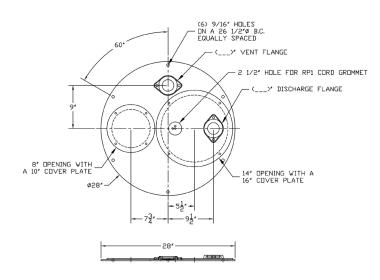

port,
  2" discharge, 2" vent, electrical cord grommet
- 4" inlet hub shipped loose (inlet hole cut by installer to align with inlet pipe)



## **APPLICATIONS**

Designed for residential, light commercial and construction applications including:

- Basements
- Rural water districts
- Parks
- Dewatering
- Sewage lift stations
- Waste drainage in new additions (below the sewer line)
- Anywhere wastewater or drainage must be disposed of quickly, quietly and efficiently

## **SPECIFICATIONS**

#### CWK24 Kit

Part #: CWK24

Basin Material: Ribbed polyethylene basin (CWK24)

Basin Type: Simplex

Cover: Steel, with inspection port, 2" discharge, 2" vent

and electrical cord grommet

Inlet Hub: 4" shipped loose (inlet hole cut by installer to

align with inlet pipe)

# **DIMENSIONAL DRAWING**



#### **BASIN KIT**

| Part Number | Description                                                                                                    |
|-------------|----------------------------------------------------------------------------------------------------------------|
| 24AGS0511   | CWK24 basin with AGS Series, axial<br>grinder pump, .5 hp, 115V, and piggy-<br>back float switch (unassembled) |
| 24AGS0512   | CWK24 basin with AGS Series, axial<br>grinder pump, .5 hp, 230V, and piggy-<br>back float switch (unassembled) |
| 24AGS1011   | CWK24 basin with AGS Series, axial<br>grinder pump, 1 hp, 115V, and piggyback<br>float switch (unassembled)    |
| 24AGS1012   | CWK24 basin with AGS Series, axial<br>grinder pump, 1 hp, 230V, and piggyback<br>float switch (unassembled)    |