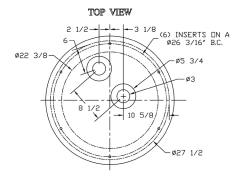

*



#### **BASIN KIT**

| Part Number | Description                                                                                                    |
|-------------|----------------------------------------------------------------------------------------------------------------|
| 24AGS0511   | CWK24 basin with AGS Series, axial<br>grinder pump, .5 hp, 115V, and piggy-<br>back float switch (unassembled) |
| 24AGS0512   | CWK24 basin with AGS Series, axial<br>grinder pump, .5 hp, 230V, and piggy-<br>back float switch (unassembled) |
| 24AGS1011   | CWK24 basin with AGS Series, axial<br>grinder pump, 1 hp, 115V, and piggyback<br>float switch (unassembled)    |
| 24AGS1012   | CWK24 basin with AGS Series, axial<br>grinder pump, 1 hp, 230V, and piggyback<br>float switch (unassembled)    |







Xylem Inc. 2881 East Bayard Street Ext., Suite A Seneca Falls, NY 13148 Phone: (866) 325-4210 Fax: (888) 322-5877 www.xylem.com/goulds

Goulds is a registered trademark of Goulds Pumps, Inc. and is used under license. © 2019 Xylem Inc. BASINKITSALES R1 July 2019