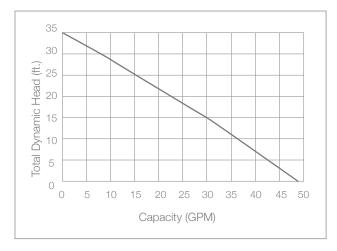

: Vertical float<br>M: Manual |
| Materials of Construction             | Cast iron                                                                                           |
| Impeller                              | Cast iron vortex                                                                                    |
| Power Cord                            | 10' Standard                                                                                        |
| Discharge Size                        | 1½" NPT                                                                                             |
| Solids Handling                       | 3/4"                                                                                                |

#### Pump Dimensions



#### Pump Performance



#### Features

- Carbon ceramic mechanical seal
- Oil-filled motor with automatic reset thermal overload
- Uses single-row ball bearing construction
- Piggy back Ion® digital level control switch has no moving parts (standard)
- 3 year warranty