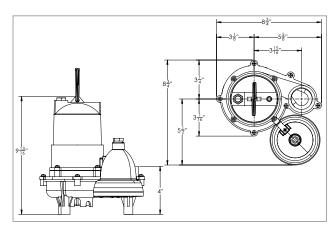

>W: Wide angle float<br>V: Vertical float<br>M: Manual |
| Materials of Construction             | Cast iron                                                                                           |
| Impeller                              | Cast iron vortex                                                                                    |
| Power Cord                            | 10' Standard                                                                                        |
| Discharge Size                        | 1½" NPT                                                                                             |
| Solids Handling                       | 3/4"                                                                                                |

#### Pump Dimensions



#### Pump Performance



#### Features

- Carbon ceramic mechanical seal
- Oil-filled motor with automatic reset thermal overload
- Uses single-row ball bearing construction
- Piggy back Ion® digital level control switch has no moving parts (standard)
- 3 year warranty