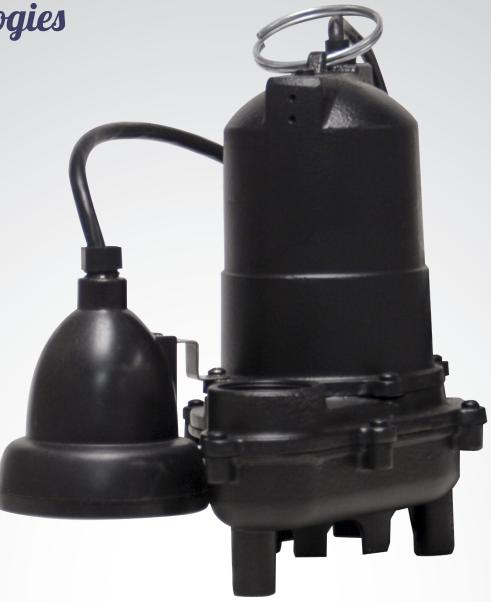

## SH30i Sump Pump

#### System Specifications

| Typical Applications                  | <ul><li>Basement sump</li><li>Dewatering</li><li>Septic tank effluent</li></ul>                     |
|---------------------------------------|-----------------------------------------------------------------------------------------------------|
| Maximum Capacity                      | Up to 47 GPM                                                                                        |
| Maximum Head                          | Up to 35'                                                                                           |
| Electrical Data                       | 115 V, 1 Ø, 7.0 FLA, 60 Hz                                                                          |
| Motor Data                            | 3/10 HP, 3450 RPM                                                                                   |
| Recommended<br>Minimum Basin Size     | 18" x 24"                                                                                           |
| Automatic Operation  Manual Operation | i: Ion Digital Level Control<br>(standard)<br>W: Wide angle float<br>V: Vertical float<br>M: Manual |
| Materials of Construction             | Cast iron                                                                                           |
| Impeller                              | Cast iron vortex                                                                                    |
| Power Cord                            | 10' Standard                                                                                        |
| Discharge Size                        | 1½" NPT                                                                                             |
| Solids Handling                       | 3/4"                                                                                                |