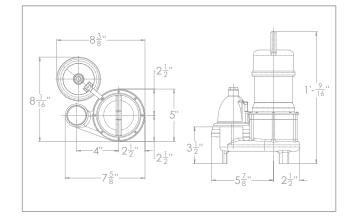

|
| Automatic Operation<br>Manual Operation | i: Ion Digital Level Control<br>(standard)<br>SPI: Vertical float<br>M: Manual |
| Materials of<br>Construction            | Cast iron & stainless steel                                                    |
| Impeller                                | Thermoplastic vortex                                                           |
| Power Cord                              | 10' Standard                                                                   |
| Discharge Size                          | 11/2" NPT                                                                      |
| Solids Handling                         | 1/2″                                                                           |

#### Pump Dimensions



### Pump Performance



#### Features

- Energy efficient motor
- Carbon ceramic mechanical seal
- Thermal overload protection
- Piggy back lon® digital level control switch has no moving parts (standard)
- Stainless steel screen prevents debris from entering the pump
- · 3 year warranty