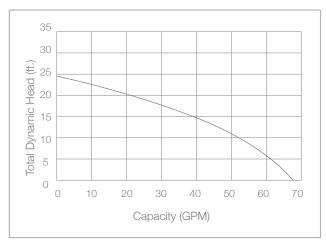

|
| Automatic Operation<br>Manual Operation | i: Ion Digital Level Control<br>(standard)<br>SPI: Vertical float<br>M: Manual |
| Materials of<br>Construction            | Cast iron & stainless steel                                                    |
| Impeller                                | Thermoplastic vortex                                                           |
| Power Cord                              | 10' Standard                                                                   |
| Discharge Size                          | 11/2" NPT                                                                      |
| Solids Handling                         | 1/2″                                                                           |

#### Pump Dimensions



### Pump Performance



#### Features

- Energy efficient motor
- Carbon ceramic mechanical seal
- Thermal overload protection
- Piggy back lon® digital level control switch has no moving parts (standard)
- Stainless steel screen prevents debris from entering the pump
- · 3 year warranty