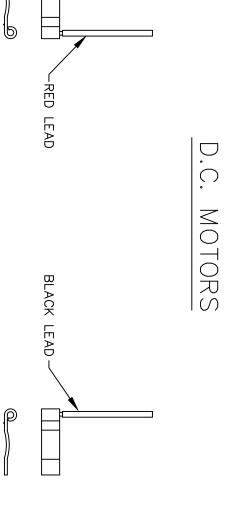

## **Technical Specifications**

| Rotation        | Reversible        | Mounting           | Special    |
|-----------------|-------------------|--------------------|------------|
| Shaft Type      | Parallel          | Overall Length     | 8.46 in    |
| Frame Length    | 2.99 in           | Shaft Diameter     | 0.500 in   |
| Shaft Extension | 1 in              |                    |            |
| Outline Drawing | M1030957-M1125005 | Connection Diagram | M100530201 |

This is an uncontrolled document once printed or downloaded and is subject to change without notice. Date Created: 10/15/2018

ERROR: syntaxerror offenDing COMMAND: --nostringval--

STACK:

/im -savelevel-

|                                                                                                                                                    |                                                 |  |  |      | TOL<br>UNLES | ERANCES<br>S SPECIFIED |          | ELECTRIC MOTORS    |            |      | DRAWN      | RWS 3/1 | 5/05    |      |
|----------------------------------------------------------------------------------------------------------------------------------------------------|-------------------------------------------------|--|--|------|--------------|------------------------|----------|--------------------|------------|------|------------|---------|---------|------|
|                                                                                                                                                    |                                                 |  |  |      | DEC.         | INCHES                 |          |                    | GEARMOTORS |      |            | CHK R   | PB 3/15 | /05  |
|                                                                                                                                                    |                                                 |  |  |      | .x           | ±.1                    |          | AND DRIVES         |            | ES   | APPD       |         |         |      |
|                                                                                                                                                    |                                                 |  |  |      | .xx          | ±.01                   | TITLE    | CONNECTION DIAGRAM |            |      | SCALE      | 1=1     |         |      |
|                                                                                                                                                    |                                                 |  |  |      | .xxx         | ±.005                  |          |                    |            |      |            | REF     | 901.706 |      |
| 00                                                                                                                                                 | 00 RELEASED COMM CONVERSION PROJECT RWS 4/13/0. |  |  | RPB  | .xxxx        | ±.0005                 | MAT'L.   |                    |            |      | FMF        |         |         |      |
| NO.                                                                                                                                                | IO. REVISION BY & DATE                          |  |  | СНК  | ANG          | ±1/2*                  | FINISH   |                    |            |      |            | PREV    |         |      |
| THIS DRAWING IN DESIGN AND DETAIL IS OUR PROPERTY AND MUST NOT BE USED EXCEPT                                                                      |                                                 |  |  | RFP  |              |                        | CAD FILE | M100530201         |            | SIZE | DRAWING NO | i.      |         | REV. |
| IN CONNECTION WITH OUR WORK ALL RIGHTS OF DESIGN AND INVENTION ARE RESERVED THIS IS AN ELECTRONICALLY GENERATED DOCUMENT — DO NOT SCALE THIS PRINT |                                                 |  |  | DIST |              |                        | •        |                    |            | Α    | M100       | )5302   | 2.01    | 00   |