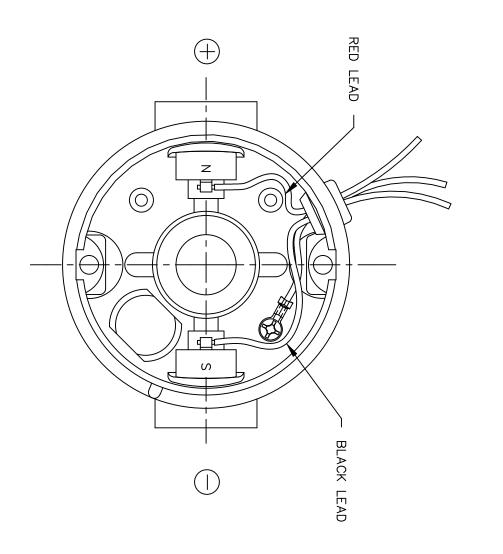

## **Technical Specifications**

| Rotation        | Reversible        | Mounting           | Special    |
|-----------------|-------------------|--------------------|------------|
| Shaft Type      | Parallel          | Overall Length     | 8.46 in    |
| Frame Length    | 2.99 in           | Shaft Diameter     | 0.500 in   |
| Shaft Extension | 1 in              |                    |            |
| Outline Drawing | M1030957-M1125005 | Connection Diagram | M100530201 |

This is an uncontrolled document once printed or downloaded and is subject to change without notice. Date Created: 10/15/2018

ERROR: syntaxerror offenDing COMMAND: --nostringval--

STACK:

/im -savelevel-

|                                                                                                                                                    |                                                 |  |  |      | TOL<br>UNLES | ERANCES<br>S SPECIFIED |          | ELECTRIC MOTORS    |            |      | DRAWN      | RWS 3/1 | 5/05    |      |
|----------------------------------------------------------------------------------------------------------------------------------------------------|-------------------------------------------------|--|--|------|--------------|------------------------|----------|--------------------|------------|------|------------|---------|---------|------|
|                                                                                                                                                    |                                                 |  |  |      | DEC.         | INCHES                 |          |                    | GEARMOTORS |      |            | CHK R   | PB 3/15 | /05  |
|                                                                                                                                                    |                                                 |  |  |      | .x           | ±.1                    |          | AND DRIVES         |            | ES   | APPD       |         |         |      |
|                                                                                                                                                    |                                                 |  |  |      | .xx          | ±.01                   | TITLE    | CONNECTION DIAGRAM |            |      | SCALE      | 1=1     |         |      |
|                                                                                                                                                    |                                                 |  |  |      | .xxx         | ±.005                  |          |                    |            |      |            | REF     | 901.706 |      |
| 00                                                                                                                                                 | 00 RELEASED COMM CONVERSION PROJECT RWS 4/13/0. |  |  | RPB  | .xxxx        | ±.0005                 | MAT'L.   |                    |            |      | FMF        |         |         |      |
| NO.                                                                                                                                                | IO. REVISION BY & DATE                          |  |  | СНК  | ANG          | ±1/2*                  | FINISH   |                    |            |      |            | PREV    |         |      |
| THIS DRAWING IN DESIGN AND DETAIL IS OUR PROPERTY AND MUST NOT BE USED EXCEPT                                                                      |                                                 |  |  | RFP  |              |                        | CAD FILE | M100530201         |            | SIZE | DRAWING NO | i.      |         | REV. |
| IN CONNECTION WITH OUR WORK ALL RIGHTS OF DESIGN AND INVENTION ARE RESERVED THIS IS AN ELECTRONICALLY GENERATED DOCUMENT — DO NOT SCALE THIS PRINT |                                                 |  |  | DIST |              |                        | •        |                    |            | Α    | M100       | )5302   | 2.01    | 00   |