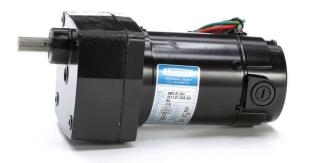

## PRODUCT INFORMATION PACKET

Model No: 985.629H Catalog No: M1125005.00

...12:1.150RPM.24LBIN.1/17HP.30...DC GEARMOTORS.90V..TENV.985.629H

PZ Series

Regal and Leeson are trademarks of Regal Beloit Corporation or one of its affiliated companies.

## **Nameplate Specifications**

| Output HP                  | 0.06 Hp                         | Output KW              | 0.04 kW    |
|----------------------------|---------------------------------|------------------------|------------|
| Voltage                    | 90 V                            | Current                | 0.80 A     |
| Speed                      | 150 rpm                         | Service Factor         | 1          |
| Efficiency                 | 59 %                            | Duty                   | Continuous |
| Insulation Class           | F                               | Frame                  | 30         |
| Enclosure                  | Totally Enclosed Non Ventilated | Overload Protector     | No         |
| Ambient Temperature        | 40 °C                           | Drive End Bearing Size | 6000       |
| Opp Drive End Bearing Size | 6000                            | UL                     | Recognized |
| CSA                        | Υ                               | CE                     | Υ          |
|                            |                                 |                        |            |

## **Technical Specifications**

| Rotation        | Reversible        | Mounting           | Special    |
|-----------------|-------------------|--------------------|------------|
| Shaft Type      | Parallel          | Overall Length     | 8.46 in    |
| Frame Length    | 2.99 in           | Shaft Diameter     | 0.500 in   |
| Shaft Extension | 1 in              |                    |            |
| Outline Drawing | M1030957-M1125005 | Connection Diagram | M100530201 |