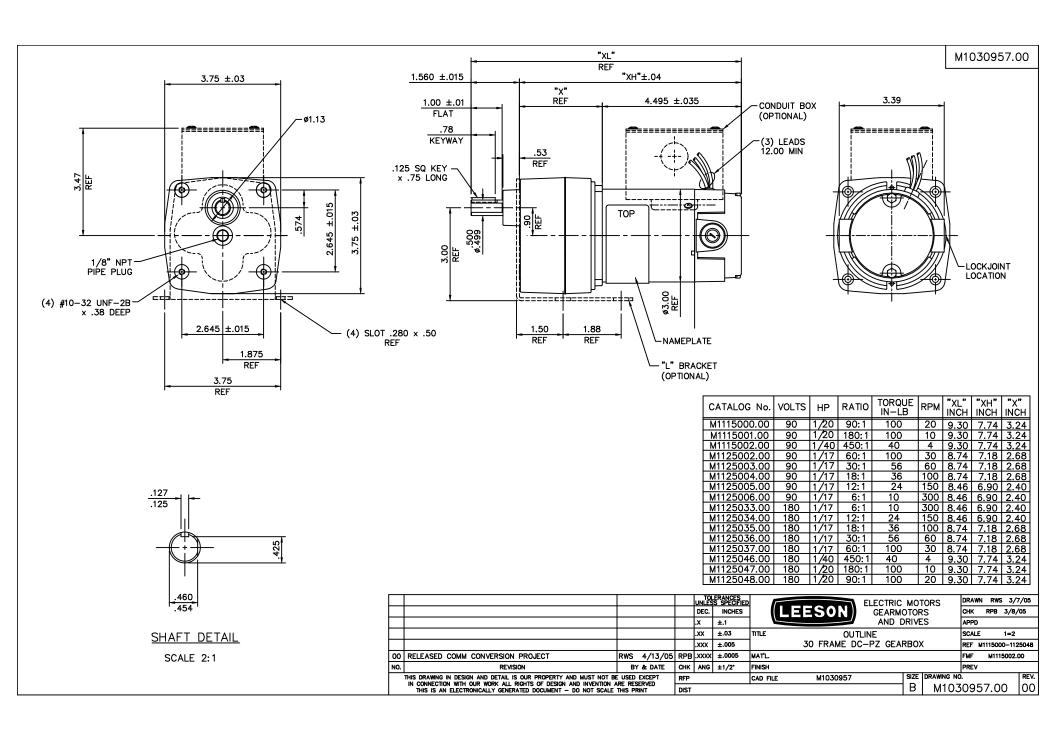

## **Technical Specifications**

| Rotation        | Reversible        | Mounting           | Special    |
|-----------------|-------------------|--------------------|------------|
| Shaft Type      | Parallel          | Overall Length     | 8.46 in    |
| Frame Length    | 2.99 in           | Shaft Diameter     | 0.500 in   |
| Shaft Extension | 1 in              |                    |            |
| Outline Drawing | M1030957-M1125005 | Connection Diagram | M100530201 |